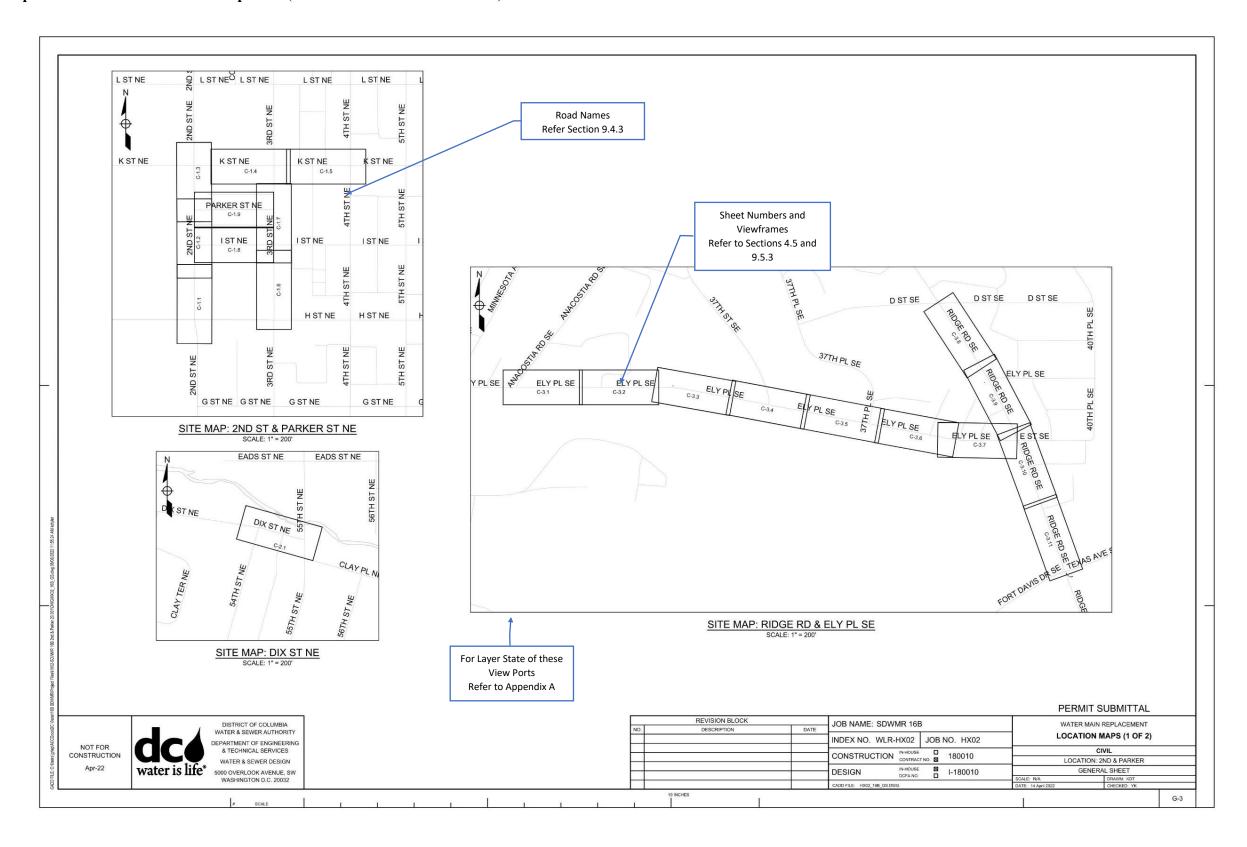

Appendix K

**Sample Plans** 

Example – G - Civil Water Location Map Sheet (Refer to Section 5.3 & Section 10)

| ABBREV           | IATIONS AND ACRONYMS                                                  |                                |                                                                      |                                   |                                                           |                |                                                                             |                      |                                                             |                                     |
|------------------|-----------------------------------------------------------------------|--------------------------------|----------------------------------------------------------------------|-----------------------------------|-----------------------------------------------------------|----------------|-----------------------------------------------------------------------------|----------------------|-------------------------------------------------------------|-------------------------------------|
| @                | AT CENTER INC                                                         | CP                             | CONCRETE PIPE                                                        | HWY                               | HIGHWAY                                                   | PPH            | PAYPHONE PROVEDES CURVATURE                                                 | UNO                  | UNLESS NOTED OTHERWISE                                      |                                     |
|                  | CENTERLINE<br>DEGREE                                                  | CRK<br>CS<br>CSO               | CREEK<br>CARBON STEEL                                                | IAPMO                             | INTERNATIONAL ASSOCIATION OF PLUMBING AND                 | PRC<br>PRESS   | POINT OF REVERSE CURVATURE<br>PRESSURE                                      | USPS<br>USDOT        | UNITED STATES POSTAL SERVICE<br>UNITED STATES DEPARTMENT OF |                                     |
| Δ                | DELTA<br>DIAMETER                                                     | CSO<br>CSPX                    | COMBINED SEWER OVERFLOW<br>CONCRETE SEWER PIPE EXTRA STRENGTH        | ID                                | MECHANICAL OFFICIALS<br>INSIDE DIAMETER                   | PROP           | PROPOSED<br>PRESSURE REDUCING VALVE                                         |                      | TRANSPORTATION                                              |                                     |
| =                | EQUAL, EQUALS                                                         | CT                             | COURT                                                                | IN                                | INCH, INCHES                                              | PS             | PUMP STATION                                                                | V                    | VALVE                                                       |                                     |
|                  | FLOWLINE<br>FOOT, FEET                                                | CTRL                           | CONTROL<br>CHECK VALVE                                               | IN<br>INT                         | INLET<br>INTERIOR, INTERNAL                               | PSI<br>PSRA    | PUBLIC SPACE INSPECTION<br>PUBLIC SPACE REGULATION AGENCY                   | VB<br>VCP            | VERTICAL BEND<br>VITRIFIED CLAY PIPE                        |                                     |
|                  | INCH, INCHES                                                          | CY                             | CUBIC YARDS                                                          | INTERCON                          | INTERCONNECT                                              | PT             | POINT OF TANGENCY                                                           | VCPX                 | VITRIFIED CLAY PIPE EXTRA STRENGTH                          |                                     |
| 4                | PROPERTY LINE<br>TOTAL DEFLECTION ANGLE                               | D                              | DRAIN                                                                | INV<br>IPMA                       | INVERT<br>INFRASTRUCTURE PROJECT MANAGEMENT               | PVC<br>PVC     | POLYVINYL CHLORIDE<br>POLYVINYL CHLORIDE PIPE                               | VDOT<br>VERT         | VIRGINIA DEPARTMENT OF TRANSPORTATION<br>VERTICAL           | 1                                   |
| 4                |                                                                       | DB                             | DUCT BANK                                                            |                                   | ADMINISTRATION                                            | PW<br>PWR      | POTABLE WATER                                                               | VLG                  | VILLAGE                                                     |                                     |
| AASHTO           | AMERICAN ASSOCIATION OF STATE HIGHWAY<br>AND TRANSPORTATION OFFICIALS | DC<br>DCF                      | DISTRICT OF COLUMBIA<br>DISTRICT OF COLUMBIA FIRE                    | ISO                               | ISOLATION                                                 | PWR            | POWER                                                                       | VLV<br>VLVS          | VALVE<br>VALVES                                             |                                     |
| AB               | ABANDONED                                                             | DCMR                           | DISTRICT OF COLUMBIA MUNICIPAL                                       | JCT                               | JUNCTION                                                  | QA             | QUALITY ASSURANCE                                                           | VLY                  | VALLEY                                                      |                                     |
| ABAND<br>ABCSO   | ABANDONED ABANDONED COMBINED SEWER OVERFLOW                           | DCRA                           | REGULATIONS<br>DEPARTMENT OF CONSUMER AND REGULATORY                 | JUNCT                             | JOINT<br>JUNCTION                                         | QC<br>QLA      | QUALITY CONTROL<br>QUALITY LEVEL A                                          | VT<br>VW             | VALVE NUMBER (TEMPORARY)<br>VIEW                            |                                     |
| ABG              | ABANDONED GAS                                                         |                                | AFFAIRS                                                              |                                   |                                                           | QLB            | QUALITY LEVEL B                                                             | w                    |                                                             |                                     |
| ABSS<br>ABW      | ABANDONED SANITARY SEWER<br>ABANDONED WATER                           | DC WATER                       | DISTRICT OF COLUMBIA WATER AND SEWER<br>AUTHORITY                    | L<br>LC                           | LENGTH<br>LENGTH OF CURVE                                 | QLC            | QUALITY LEVEL C<br>QUALITY LEVEL D                                          | W                    | WATER<br>WEST                                               |                                     |
| ACSC             | ASPHALTIC CONCRETE SURFACE COURSE<br>AMERICANS WITH DISABILITIES ACT  | DDOT                           | DISTRICT DEPARTMENT OF TRANSPORTATION<br>DEGREE                      | 1 E                               | LINEAR FEET                                               | R              | RADIUS                                                                      | w                    | WIDE<br>WIRE                                                |                                     |
| ADA<br>AGIP      | AT-GRADE INLET PROTECTION                                             | DEG<br>DET<br>DETS             | DETAIL                                                               | LG<br>LOD<br>LN<br>LP<br>LP<br>LT | LONG<br>LIMITS OF DISTURBANCE                             | R/W            | RIGHT-OF-WAY                                                                | W<br>W&S             | WATER AND SEWER                                             |                                     |
| ANC              | ADVISORY NEIGHBORHOOD COMMISSION                                      | DETS                           | DEPARTMENT OF ENGINEERING AND TECHNICAL<br>SERVICES                  | LN                                | LANE<br>LIGHT POLE                                        | RCCP           | REINFORCED CONCRETE CULVERT PIPE<br>REINFORCED CONCRETE CYLINDER PIPE       | W/<br>WASA           | WITH<br>WATER AND SEWER AUTHORITY                           |                                     |
| ANSI<br>AP       | AMERICAN NATIONAL STANDARDS INSTITUTE<br>ACCESS PIT                   | DI                             | DROP INLET                                                           | LP                                | LOW POINT                                                 | RCCPX          | REINFORCED CONCRETE CYLINDER PIPE<br>REINFORCED CONCRETE CULVERT PIPE EXTRA | WHC                  | WATER AND SEWER AUTHORITY<br>WATER HOUSE CONNECTION         |                                     |
| APPROX           | APPROXIMATE<br>AIR RELEASE STATION                                    | DI                             | DUCTILE IRON<br>DIAMETER                                             | LT                                | LEFT                                                      | RCP            | STRENGTH<br>REINFORCED CONCRETE PIPE                                        | WM<br>WMATA          | WATER MAIN<br>WASHINGTON METROPOLITAN AREA TRANSIT          |                                     |
| ARS<br>ARV       | AIR RELEASE VALVE                                                     | DIA<br>DIP                     | DUCTILE IRON PIPE                                                    | М                                 | METER                                                     | RCPS           | REINFORCED CONCRETE CULVERT PIPE                                            |                      | AUTHORITY                                                   |                                     |
| ASPH<br>ASSE     | ASPHALT<br>AMERICAN SOCIETY OF SAFETY ENGINEERS                       | DMH<br>DMS                     | DRAIN MAINTENANCE HOLE<br>DEPARTMENT OF MAINTENANCE SERVICES         | M&P<br>MAC                        | MEASUREMENT AND PAYMENT<br>MACADAM                        | RD             | STANDARD STRENGTH<br>ROAD                                                   | WSO<br>WTR           | WATER SHUT-OFF<br>WATER                                     |                                     |
| ASSE             | AMERICAN SOCIETY FOR TESTING AND                                      | DN                             | DOWN                                                                 | MAX                               | MAXIMUM                                                   | RED            | REDUCE                                                                      | WV                   | WATER VALVE                                                 |                                     |
| ATSSA            | MATERIALS<br>AMERICAN TRAFFIC SAFETY SERVICES                         | DN<br>DOEE<br>DPW              | DEPARTMENT OF ENERGY AND ENVIRONMENT<br>DEPARTMENT OF PUBLIC WORKS   | MB<br>MC/GC                       | MAILBOX<br>MIXED CONCRETE/GRANITE CURB                    | RREINF         | REINFORCING<br>REQUIRED                                                     | WW<br>WWELL          | WASTEWATER<br>WET WELL                                      |                                     |
|                  | ASSOCIATION                                                           | DR                             | DRIVE                                                                | MC/GC W/CG                        | MIXED CONCRETE/GRANITE CURB WITH                          | REV            | REVERSE                                                                     | WY                   | WAY                                                         |                                     |
| AVE<br>AVG       | AVENUE<br>AVERAGE                                                     | DR<br>DRI<br>DRN<br>DSS        | DRIVEWAY                                                             | MDSHA                             | CONCRETE GUTTER MARYLAND STATE HIGHWAY ADMINISTRATION     | RJ<br>ROW      | RESTRAINED JOINT<br>RIGHT-OF-WAY                                            |                      |                                                             |                                     |
| AWWA             | AMERICAN WATER WORKS ASSOCIATION                                      | DSS                            | DEPARTMENT OF SEWER SERVICES                                         | MECH                              | MECHANICAL                                                | RR             | RAILROAD                                                                    |                      |                                                             |                                     |
| BB               | BUFFALO BOX                                                           | DWG<br>DWS                     | DRAWING<br>DEPARTMENT OF WATER SERVICES                              | MFC<br>MFR                        | MINIMUM FOR CONSTRUCTION<br>MANUFACTURER                  | RT             | RIGHT                                                                       |                      |                                                             |                                     |
| BF               | BLIND FLANGE                                                          | DWT                            | DEPARTMENT OF WASTEWATER TREATMENT                                   | MG/CC W/CG                        | MIXED GRANITE/CONCRETE CURB WITH                          | S              | SEWER                                                                       |                      |                                                             |                                     |
| BFV<br>BLDG      | BUTTERFLY VALVE<br>BUILDING                                           | F                              | EAST, EASTING                                                        | MGR                               | CONCRETE GUTTER MANAGER                                   | S<br>SAN       | SOUTH<br>SANITARY                                                           |                      |                                                             |                                     |
| BLVD             | BOULEVARD                                                             | E                              | ELECTRIC                                                             | MH                                | MAINTENANCE HOLE                                          | SCHD           | SCHEDULE                                                                    |                      |                                                             |                                     |
| BM<br>BO         | BENCHMARK<br>BLOW OFF                                                 | E&S<br>EA                      | EROSION AND SEDIMENT CONTROL<br>EACH                                 | MH<br>MIN<br>MISC                 | MINIMUM<br>MISCELLANEOUS                                  | SD<br>SDWMR    | STORM DRAIN<br>SMALL DIAMETER WATER MAIN REPLACEMENT                        |                      |                                                             |                                     |
| BOT              | BOTTOM                                                                | EA<br>EC<br>ECB<br>EJ          | EDGE OF CONCRETE                                                     | MJ<br>MON                         | MECHANICAL JOINT                                          | SE             | SOUTHEAST                                                                   |                      |                                                             |                                     |
| BR<br>BTWN       | BIKE RACK<br>BETWEEN                                                  | ECB<br>E.I                     | ELECTRIC CONTROL BOX<br>EXPANSION JOINT                              | MON<br>MOT                        | MONUMENT<br>MAINTENANCE OF TRAFFIC                        | SEQ<br>SF      | SEQUENCE<br>SILT FENCE                                                      |                      |                                                             |                                     |
| BW               | BACK OF WALK                                                          | EL                             | ELEVATION                                                            | MOT<br>MPD<br>MTD                 | METROPOLITAN POLICE DEPARTMENT                            | SF             | SQUARE FEET                                                                 |                      |                                                             |                                     |
| BYP<br>BYPS      | BYPASS<br>BYPASS                                                      | ELB<br>ELEC                    | ELBOW<br>ELECTRIC                                                    | MTD<br>MTL                        | MULTI TILE DUCT<br>METAL                                  | SH             | SPRINKLER HEAD<br>SHEET                                                     |                      |                                                             |                                     |
|                  |                                                                       | ELEV                           | ELEVATION                                                            | MUTCD                             | MANUAL ON UNIFORM TRAFFIC CONTROL                         | SL             | STREET LIGHT                                                                |                      |                                                             |                                     |
| C<br>C&G         | COMMUNICATIONS<br>CURB AND GUTTER                                     | EMB<br>EMC                     | EMBEDMENT<br>EMERGENCY                                               |                                   | DEVICES                                                   | SMH<br>SP      | SEWER MAINTENANCE HOLE<br>SPACED                                            |                      |                                                             |                                     |
| C&L              | CLEANING AND LINING                                                   | EMH                            | ELECTRIC MAINTENANCE HOLE                                            | N                                 | NORTH, NORTHING                                           | SP             | SUMP PIT                                                                    |                      |                                                             |                                     |
| C/C<br>CAD       | CENTER TO CENTER<br>COMPUTER-AIDED DRAFTING                           | EMS<br>EPA                     | EMERGENCY MEDICAL SERVICES<br>UNITED STATES ENVIRONMENTAL PROTECTION | N/A<br>NAVD                       | NOT APPLICABLE<br>NORTH AMERICAN VERTICAL DATUM           | SPEC<br>SPRVSR | SPECIFICATION<br>SUPERVISOR                                                 |                      |                                                             |                                     |
| CADD             | COMPUTER-AIDED DESIGN AND DRAFTING                                    |                                | AGENCY                                                               | NCHRP                             | NATIONAL COOPERATIVE HIGHWAY RESEARCH                     | SQ             | SQUARE                                                                      |                      |                                                             |                                     |
| CB               | CATCH BASIN<br>CONCRETE CURB                                          | EPMC                           | ENGINEERING PROGRAM MANAGEMENT<br>CONSULTANT                         | NE                                | PROGRAM<br>NORTHEAST                                      | SRP            | SURFACE RESTORATION PLAN<br>SANITARY SEWER                                  |                      |                                                             |                                     |
| CC&G             | CONCRETE CURB AND GUTTER                                              | EQ                             | EQUAL, EQUALIZATION                                                  | NGVD                              | NATIONAL GEODETIC VERTICAL DATUM                          | SS             | STAINLESS STEEL                                                             |                      |                                                             |                                     |
| CIP              | CAST IRON<br>CAPITAL IMPROVEMENTS PROGRAM                             | ETR<br>EW                      | EXISTING TO REMAIN<br>EACH WAY                                       | NIC<br>NO                         | NOT IN CONTRACT<br>NUMBER                                 | STA            | STREET<br>STATION                                                           |                      |                                                             |                                     |
| CIP              | CAST IRON PIPE                                                        | EX                             | EXISTING                                                             | NOS                               | NUMBERS                                                   | STD            | SINGLE TILE DUCT                                                            |                      |                                                             |                                     |
| CIP              | CLEAN-IN-PLACE<br>CURB INLET PROTECTION                               | EXIST                          | EXISTING<br>EXPRESSWAY                                               | NPS<br>NPT<br>NTS                 | NATIONAL PARK SERVICE<br>NATIONAL PIPE THREAD             | STD            | STANDARD<br>STEEL                                                           |                      |                                                             |                                     |
| CIPP             | CURED-IN-PLACE PIPE                                                   | EXT                            | EXTENSION                                                            | NTS                               | NOT TO SCALE                                              | STMH           | STEAM MAINTENANCE HOLE                                                      |                      |                                                             |                                     |
| CIR              | CIRCLE<br>CIRCULAR SHAPE                                              | EXT                            | EXTERIOR                                                             | NW                                | NORTHWEST                                                 | SUE            | SUBSURFACE UTILITY ENGINEERING<br>SURFACE                                   |                      |                                                             |                                     |
| CKVLV            | CHECK VALVE                                                           | FB                             |                                                                      | O&M                               | OPERATIONS AND MAINTENANCE                                | SVC            | SERVICE                                                                     |                      |                                                             |                                     |
| CLF<br>CLF       | CENTERLINE<br>CHAIN LINK FENCE                                        | FH<br>FHWA                     | FIRE HYDRANT<br>FEDERAL HIGHWAY ADMINISTRATION                       | OC<br>OD                          | ON CENTER<br>OUTSIDE DIAMETER                             | SW<br>SWR      | SOUTHWEST<br>SEWER                                                          |                      |                                                             |                                     |
| CLR              | CLEAR, CLEARANCE                                                      | FL                             | FLOOR                                                                | OF                                | OUTSIDE FACE                                              | SY             | SQUARE YARDS                                                                |                      |                                                             |                                     |
| CLS              | CLOSE<br>CONSTRUCTION MANAGER                                         | FLG<br>FM                      | FLANGE<br>FORCE MAIN                                                 | OHW<br>OPNG                       | OVERHEAD WIRE<br>OPENING                                  | T              | TANGENT                                                                     |                      |                                                             |                                     |
| CO               | CLEAN OUT                                                             | FO                             | FIBER OPTIC                                                          | OSHA                              | OCCUPATIONAL SAFETY AND HEALTH                            | Ť              | TELEPHONE                                                                   |                      |                                                             |                                     |
| COMB             | COMMON<br>COMBINED                                                    | FP<br>FT                       | FLAG POLE<br>FOOT, FEET                                              | OUT                               | ADMINISTRATION<br>OUTLET                                  | T&B<br>TA&V    | TOP AND BOTTOM<br>TAPPING ASSEMBLY AND VALVE                                |                      |                                                             |                                     |
| COMM             | COMMUNICATIONS                                                        | FWY                            | FREEWAY                                                              | OVHD                              | OVERHEAD                                                  | TC             | TOP OF CURB                                                                 |                      |                                                             |                                     |
| CONC             | CONDUIT<br>CONCRETE                                                   | G                              | GAS                                                                  | PC                                | POINT OF CURVATURE                                        | TC<br>TCP      | TRASH CAN<br>TERRA COTTA PIPE                                               |                      |                                                             |                                     |
| COND             | CONDUIT                                                               | GALV                           | GALVANIZED                                                           | PCC<br>PCC                        | POINT OF COMPOUND CURVATURE                               | TCP            | TRAFFIC CONTROL PLAN                                                        |                      |                                                             |                                     |
| CONDS            | CONDUITS<br>CONNECTED                                                 | GC<br>GC&CG                    | GRANITE CURB<br>GRANITE CURB AND CONCRETE GUTTER                     | PCC<br>PCCP                       | PORTLAND CEMENT CONCRETE<br>PORTLAND CEMENT CONCRETE PIPE | TEL<br>TEMP    | TELEPHONE<br>TEMPERATURE                                                    |                      |                                                             |                                     |
| CONN             | CONNECTION                                                            | GC&G                           | GRANITE CURB AND GUTTER                                              | PCCP                              | PRESTRESSED CONCRETE CYLINDER PIPE                        | TEMP           | TEMPORARY                                                                   |                      |                                                             |                                     |
| CONST            | CONSTRUCTION<br>CONTACT                                               | GIS<br>GL                      | GEOGRAPHIC INFORMATION SYSTEM<br>GROUND LAMP                         | PCT<br>PDE                        | PERCENT<br>PROJECT DESIGN ENGINEER                        | TER<br>THK     | TERRACE<br>THICKNESS                                                        |                      |                                                             |                                     |
| CONTIN           | CONTINUOUS                                                            | GPS                            | GLOBAL POSITIONING SYSTEM                                            | PE                                | PLAIN END                                                 | TIC            | TECHNICAL INFORMATION CENTER                                                |                      |                                                             |                                     |
| CORP             | CORPORATION                                                           | GR<br>GRD                      | GRADE<br>GROUND                                                      | PGL<br>PI                         | PROFILE GRADE LINE<br>POINT OF INTERSECTION               | TL<br>TO       | TRAFFIC LIGHT<br>TOP OF                                                     |                      |                                                             |                                     |
|                  |                                                                       | GV                             | GAS VALVE                                                            | PKY                               | PARKWAY                                                   | TOC            | TOP OF TONCRETE TELEPHONE PEDESTAL                                          |                      |                                                             |                                     |
|                  |                                                                       | GV                             | GATE VALVE                                                           | PL<br>PL                          | PLACE<br>PROPERTY LINE                                    | TP<br>TRV#     | TELEPHONE PEDESTAL<br>TRAVERSE NUMBER                                       |                      |                                                             |                                     |
|                  |                                                                       | H                              | HYDRANT                                                              | PL-G                              | PLASTIC PIPE - NATURAL GAS                                | TWZT           | TRAFFIC WORK ZONE TECHNICIAN                                                |                      |                                                             |                                     |
|                  |                                                                       | HB<br>HH                       | HORIZONTAL BEND<br>HAND HOLE                                         | PM<br>PM                          | PARKING METER<br>PROJECT MANAGER                          | TYP            | TYPICAL                                                                     |                      |                                                             |                                     |
|                  |                                                                       | HL                             | HILL                                                                 | PMK                               | PARKING METER KIOSK                                       | U              | UNKNOWN                                                                     |                      |                                                             |                                     |
|                  |                                                                       | HORZ<br>HP                     | HORIZONTAL<br>HIGH POINT                                             | POC<br>POLY                       | POINT ON CURVE<br>POLYMER                                 | UFA<br>UGE     | URBAN FORESTRY ADMINISTRATION<br>UNDERGROUND ELECTRIC                       |                      |                                                             |                                     |
|                  |                                                                       | HPG<br>HTS                     | HIGH PRESSURE GAS<br>HEIGHTS                                         | POT<br>PPE                        | POINT ON TANGENT<br>PERSONAL PROTECTION EQUIPMENT         | UMH            | UNKNOWN MAINTENANCE HOLE                                                    |                      |                                                             |                                     |
|                  | 18                                                                    | піз                            | neorito                                                              | FFE                               | LASSING FRO LECTION EQUIPMENT                             |                |                                                                             |                      |                                                             | PRE-FINAL SUBMITTAL                 |
|                  | DISTRICT O                                                            | F COLUMBIA                     |                                                                      |                                   |                                                           |                | REVISION BLOCK JOE                                                          | B NAME: SDW          | MR 16B                                                      | WATER MAIN REPLACEMENT              |
|                  |                                                                       | ER AUTHORITY                   |                                                                      |                                   | NO.                                                       |                | DESCRIPTION DATE                                                            | JIANINE. SDW         | VII ( 10B                                                   |                                     |
|                  |                                                                       | F ENGINEERING                  |                                                                      |                                   |                                                           |                | IND                                                                         | EX NO. WLR-          | HX02 JOB NO. HX02                                           | ABBREVIATIONS & ACRONYMS            |
| NOT FOR          | & TECHNICA                                                            | L SERVICES                     |                                                                      |                                   |                                                           |                |                                                                             |                      |                                                             | CIVIL                               |
| ONSTRUCTIO       | ON I                                                                  | WER DESIGN                     |                                                                      |                                   |                                                           |                | COI                                                                         | NSTRUCTION           | CONTRACT NO. M 180010                                       | LOCATION: 2ND & PARKER              |
| Feb-22           |                                                                       | et control your and the second |                                                                      |                                   |                                                           |                |                                                                             |                      | WINDION ST                                                  | GENERAL SHEET                       |
| (Co.) (Will Co.) | Water IS life 5000 OVERLOO                                            | OK AVENUE, SW<br>ON D.C. 20032 |                                                                      |                                   |                                                           |                | DES                                                                         | SIGN                 | DCEANO - I-180010 _                                         | GENERAL SHEET  CALE: N/A DRAWN: KDT |
|                  |                                                                       | 5.0. 20002                     |                                                                      |                                   |                                                           |                |                                                                             | FILE: HX02_16B_GS.DW |                                                             |                                     |
|                  |                                                                       |                                |                                                                      |                                   |                                                           | 10 INCHES      | CADD                                                                        | FILE: HXUZ_16B_GS.DW | G D                                                         | ATE: 24 February 2022 CHECKED: YK   |