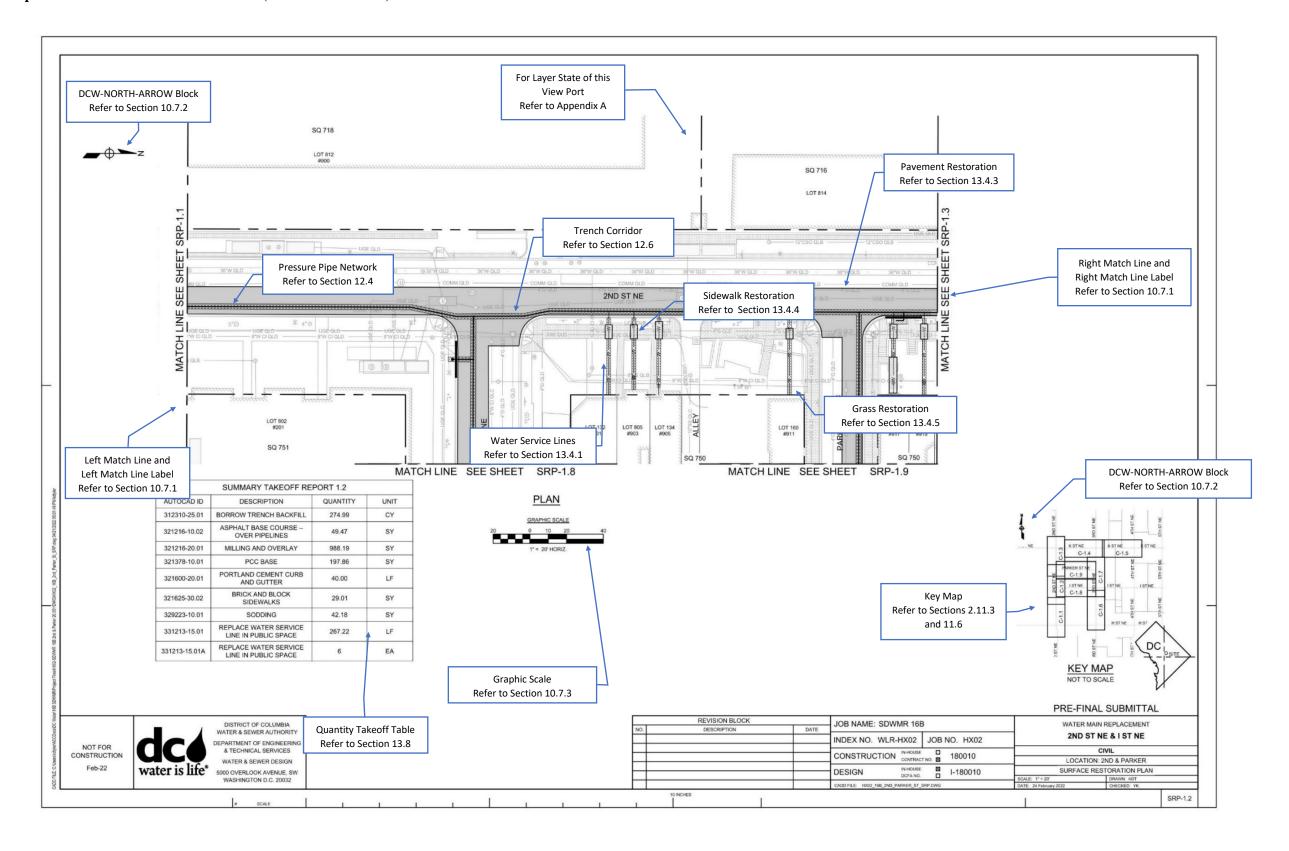

Appendix K

**Sample Plans** 

Example – G - Civil Water Location Map Sheet (Refer to Section 5.3 & Section 10)

| ABBREV           | IATIONS AND ACRONYMS                                                  |                                |                                                                      |                                   |                                                           |                |                                                                             |                      |                                                             |                                     |
|------------------|-----------------------------------------------------------------------|--------------------------------|----------------------------------------------------------------------|-----------------------------------|-----------------------------------------------------------|----------------|-----------------------------------------------------------------------------|----------------------|-------------------------------------------------------------|-------------------------------------|
| @                | AT CENTER INC                                                         | CP                             | CONCRETE PIPE                                                        | HWY                               | HIGHWAY                                                   | PPH            | PAYPHONE PROVEDES CURVATURE                                                 | UNO                  | UNLESS NOTED OTHERWISE                                      |                                     |
|                  | CENTERLINE<br>DEGREE                                                  | CRK<br>CS<br>CSO               | CREEK<br>CARBON STEEL                                                | IAPMO                             | INTERNATIONAL ASSOCIATION OF PLUMBING AND                 | PRC<br>PRESS   | POINT OF REVERSE CURVATURE<br>PRESSURE                                      | USPS<br>USDOT        | UNITED STATES POSTAL SERVICE<br>UNITED STATES DEPARTMENT OF |                                     |
| Δ                | DELTA<br>DIAMETER                                                     | CSO<br>CSPX                    | COMBINED SEWER OVERFLOW<br>CONCRETE SEWER PIPE EXTRA STRENGTH        | ID                                | MECHANICAL OFFICIALS<br>INSIDE DIAMETER                   | PROP           | PROPOSED<br>PRESSURE REDUCING VALVE                                         |                      | TRANSPORTATION                                              |                                     |
| =                | EQUAL, EQUALS                                                         | CT                             | COURT                                                                | IN                                | INCH, INCHES                                              | PS             | PUMP STATION                                                                | V                    | VALVE                                                       |                                     |
|                  | FLOWLINE<br>FOOT, FEET                                                | CTRL                           | CONTROL<br>CHECK VALVE                                               | IN<br>INT                         | INLET<br>INTERIOR, INTERNAL                               | PSI<br>PSRA    | PUBLIC SPACE INSPECTION<br>PUBLIC SPACE REGULATION AGENCY                   | VB<br>VCP            | VERTICAL BEND<br>VITRIFIED CLAY PIPE                        |                                     |
|                  | INCH, INCHES                                                          | CY                             | CUBIC YARDS                                                          | INTERCON                          | INTERCONNECT                                              | PT             | POINT OF TANGENCY                                                           | VCPX                 | VITRIFIED CLAY PIPE EXTRA STRENGTH                          |                                     |
| 4                | PROPERTY LINE<br>TOTAL DEFLECTION ANGLE                               | D                              | DRAIN                                                                | INV<br>IPMA                       | INVERT<br>INFRASTRUCTURE PROJECT MANAGEMENT               | PVC<br>PVC     | POLYVINYL CHLORIDE<br>POLYVINYL CHLORIDE PIPE                               | VDOT<br>VERT         | VIRGINIA DEPARTMENT OF TRANSPORTATION<br>VERTICAL           | 1                                   |
| 4                |                                                                       | DB                             | DUCT BANK                                                            |                                   | ADMINISTRATION                                            | PW<br>PWR      | POTABLE WATER                                                               | VLG                  | VILLAGE                                                     |                                     |
| AASHTO           | AMERICAN ASSOCIATION OF STATE HIGHWAY<br>AND TRANSPORTATION OFFICIALS | DC<br>DCF                      | DISTRICT OF COLUMBIA<br>DISTRICT OF COLUMBIA FIRE                    | ISO                               | ISOLATION                                                 | PWR            | POWER                                                                       | VLV<br>VLVS          | VALVE<br>VALVES                                             |                                     |
| AB               | ABANDONED                                                             | DCMR                           | DISTRICT OF COLUMBIA MUNICIPAL                                       | JCT                               | JUNCTION                                                  | QA             | QUALITY ASSURANCE                                                           | VLY                  | VALLEY                                                      |                                     |
| ABAND<br>ABCSO   | ABANDONED ABANDONED COMBINED SEWER OVERFLOW                           | DCRA                           | REGULATIONS<br>DEPARTMENT OF CONSUMER AND REGULATORY                 | JUNCT                             | JOINT<br>JUNCTION                                         | QC<br>QLA      | QUALITY CONTROL<br>QUALITY LEVEL A                                          | VT<br>VW             | VALVE NUMBER (TEMPORARY)<br>VIEW                            |                                     |
| ABG              | ABANDONED GAS                                                         |                                | AFFAIRS                                                              |                                   |                                                           | QLB            | QUALITY LEVEL B                                                             | w                    |                                                             |                                     |
| ABSS<br>ABW      | ABANDONED SANITARY SEWER<br>ABANDONED WATER                           | DC WATER                       | DISTRICT OF COLUMBIA WATER AND SEWER<br>AUTHORITY                    | L<br>LC                           | LENGTH<br>LENGTH OF CURVE                                 | QLC            | QUALITY LEVEL C<br>QUALITY LEVEL D                                          | W                    | WATER<br>WEST                                               |                                     |
| ACSC             | ASPHALTIC CONCRETE SURFACE COURSE<br>AMERICANS WITH DISABILITIES ACT  | DDOT                           | DISTRICT DEPARTMENT OF TRANSPORTATION<br>DEGREE                      | 1 E                               | LINEAR FEET                                               | R              | RADIUS                                                                      | w                    | WIDE<br>WIRE                                                |                                     |
| ADA<br>AGIP      | AT-GRADE INLET PROTECTION                                             | DEG<br>DET<br>DETS             | DETAIL                                                               | LG<br>LOD<br>LN<br>LP<br>LP<br>LT | LONG<br>LIMITS OF DISTURBANCE                             | R/W            | RIGHT-OF-WAY                                                                | W<br>W&S             | WATER AND SEWER                                             |                                     |
| ANC              | ADVISORY NEIGHBORHOOD COMMISSION                                      | DETS                           | DEPARTMENT OF ENGINEERING AND TECHNICAL<br>SERVICES                  | LN                                | LANE<br>LIGHT POLE                                        | RCCP           | REINFORCED CONCRETE CULVERT PIPE<br>REINFORCED CONCRETE CYLINDER PIPE       | W/<br>WASA           | WITH<br>WATER AND SEWER AUTHORITY                           |                                     |
| ANSI<br>AP       | AMERICAN NATIONAL STANDARDS INSTITUTE<br>ACCESS PIT                   | DI                             | DROP INLET                                                           | LP                                | LOW POINT                                                 | RCCPX          | REINFORCED CONCRETE CYLINDER PIPE<br>REINFORCED CONCRETE CULVERT PIPE EXTRA | WHC                  | WATER AND SEWER AUTHORITY<br>WATER HOUSE CONNECTION         |                                     |
| APPROX           | APPROXIMATE<br>AIR RELEASE STATION                                    | DI                             | DUCTILE IRON<br>DIAMETER                                             | LT                                | LEFT                                                      | RCP            | STRENGTH<br>REINFORCED CONCRETE PIPE                                        | WM<br>WMATA          | WATER MAIN<br>WASHINGTON METROPOLITAN AREA TRANSIT          |                                     |
| ARS<br>ARV       | AIR RELEASE VALVE                                                     | DIA<br>DIP                     | DUCTILE IRON PIPE                                                    | М                                 | METER                                                     | RCPS           | REINFORCED CONCRETE CULVERT PIPE                                            |                      | AUTHORITY                                                   |                                     |
| ASPH<br>ASSE     | ASPHALT<br>AMERICAN SOCIETY OF SAFETY ENGINEERS                       | DMH<br>DMS                     | DRAIN MAINTENANCE HOLE<br>DEPARTMENT OF MAINTENANCE SERVICES         | M&P<br>MAC                        | MEASUREMENT AND PAYMENT<br>MACADAM                        | RD             | STANDARD STRENGTH<br>ROAD                                                   | WSO<br>WTR           | WATER SHUT-OFF<br>WATER                                     |                                     |
| ASSE             | AMERICAN SOCIETY FOR TESTING AND                                      | DN                             | DOWN                                                                 | MAX                               | MAXIMUM                                                   | RED            | REDUCE                                                                      | WV                   | WATER VALVE                                                 |                                     |
| ATSSA            | MATERIALS<br>AMERICAN TRAFFIC SAFETY SERVICES                         | DN<br>DOEE<br>DPW              | DEPARTMENT OF ENERGY AND ENVIRONMENT<br>DEPARTMENT OF PUBLIC WORKS   | MB<br>MC/GC                       | MAILBOX<br>MIXED CONCRETE/GRANITE CURB                    | RREINF         | REINFORCING<br>REQUIRED                                                     | WW<br>WWELL          | WASTEWATER<br>WET WELL                                      |                                     |
|                  | ASSOCIATION                                                           | DR                             | DRIVE                                                                | MC/GC W/CG                        | MIXED CONCRETE/GRANITE CURB WITH                          | REV            | REVERSE                                                                     | WY                   | WAY                                                         |                                     |
| AVE<br>AVG       | AVENUE<br>AVERAGE                                                     | DR<br>DRI<br>DRN<br>DSS        | DRIVEWAY                                                             | MDSHA                             | CONCRETE GUTTER MARYLAND STATE HIGHWAY ADMINISTRATION     | RJ<br>ROW      | RESTRAINED JOINT<br>RIGHT-OF-WAY                                            |                      |                                                             |                                     |
| AWWA             | AMERICAN WATER WORKS ASSOCIATION                                      | DSS                            | DEPARTMENT OF SEWER SERVICES                                         | MECH                              | MECHANICAL                                                | RR             | RAILROAD                                                                    |                      |                                                             |                                     |
| BB               | BUFFALO BOX                                                           | DWG<br>DWS                     | DRAWING<br>DEPARTMENT OF WATER SERVICES                              | MFC<br>MFR                        | MINIMUM FOR CONSTRUCTION<br>MANUFACTURER                  | RT             | RIGHT                                                                       |                      |                                                             |                                     |
| BF               | BLIND FLANGE                                                          | DWT                            | DEPARTMENT OF WASTEWATER TREATMENT                                   | MG/CC W/CG                        | MIXED GRANITE/CONCRETE CURB WITH                          | S              | SEWER                                                                       |                      |                                                             |                                     |
| BFV<br>BLDG      | BUTTERFLY VALVE<br>BUILDING                                           | F                              | EAST, EASTING                                                        | MGR                               | CONCRETE GUTTER MANAGER                                   | S<br>SAN       | SOUTH<br>SANITARY                                                           |                      |                                                             |                                     |
| BLVD             | BOULEVARD                                                             | E                              | ELECTRIC                                                             | MH                                | MAINTENANCE HOLE                                          | SCHD           | SCHEDULE                                                                    |                      |                                                             |                                     |
| BM<br>BO         | BENCHMARK<br>BLOW OFF                                                 | E&S<br>EA                      | EROSION AND SEDIMENT CONTROL<br>EACH                                 | MH<br>MIN<br>MISC                 | MINIMUM<br>MISCELLANEOUS                                  | SD<br>SDWMR    | STORM DRAIN<br>SMALL DIAMETER WATER MAIN REPLACEMENT                        |                      |                                                             |                                     |
| BOT              | BOTTOM                                                                | EA<br>EC<br>ECB<br>EJ          | EDGE OF CONCRETE                                                     | MJ<br>MON                         | MECHANICAL JOINT                                          | SE             | SOUTHEAST                                                                   |                      |                                                             |                                     |
| BR<br>BTWN       | BIKE RACK<br>BETWEEN                                                  | ECB<br>E.I                     | ELECTRIC CONTROL BOX<br>EXPANSION JOINT                              | MON<br>MOT                        | MONUMENT<br>MAINTENANCE OF TRAFFIC                        | SEQ<br>SF      | SEQUENCE<br>SILT FENCE                                                      |                      |                                                             |                                     |
| BW               | BACK OF WALK                                                          | EL                             | ELEVATION                                                            | MOT<br>MPD<br>MTD                 | METROPOLITAN POLICE DEPARTMENT                            | SF             | SQUARE FEET                                                                 |                      |                                                             |                                     |
| BYP<br>BYPS      | BYPASS<br>BYPASS                                                      | ELB<br>ELEC                    | ELBOW<br>ELECTRIC                                                    | MTD<br>MTL                        | MULTI TILE DUCT<br>METAL                                  | SH             | SPRINKLER HEAD<br>SHEET                                                     |                      |                                                             |                                     |
|                  |                                                                       | ELEV                           | ELEVATION                                                            | MUTCD                             | MANUAL ON UNIFORM TRAFFIC CONTROL                         | SL             | STREET LIGHT                                                                |                      |                                                             |                                     |
| C<br>C&G         | COMMUNICATIONS<br>CURB AND GUTTER                                     | EMB<br>EMC                     | EMBEDMENT<br>EMERGENCY                                               |                                   | DEVICES                                                   | SMH<br>SP      | SEWER MAINTENANCE HOLE<br>SPACED                                            |                      |                                                             |                                     |
| C&L              | CLEANING AND LINING                                                   | EMH                            | ELECTRIC MAINTENANCE HOLE                                            | N                                 | NORTH, NORTHING                                           | SP             | SUMP PIT                                                                    |                      |                                                             |                                     |
| C/C<br>CAD       | CENTER TO CENTER<br>COMPUTER-AIDED DRAFTING                           | EMS<br>EPA                     | EMERGENCY MEDICAL SERVICES<br>UNITED STATES ENVIRONMENTAL PROTECTION | N/A<br>NAVD                       | NOT APPLICABLE<br>NORTH AMERICAN VERTICAL DATUM           | SPEC<br>SPRVSR | SPECIFICATION<br>SUPERVISOR                                                 |                      |                                                             |                                     |
| CADD             | COMPUTER-AIDED DESIGN AND DRAFTING                                    |                                | AGENCY                                                               | NCHRP                             | NATIONAL COOPERATIVE HIGHWAY RESEARCH                     | SQ             | SQUARE                                                                      |                      |                                                             |                                     |
| CB               | CATCH BASIN<br>CONCRETE CURB                                          | EPMC                           | ENGINEERING PROGRAM MANAGEMENT<br>CONSULTANT                         | NE                                | PROGRAM<br>NORTHEAST                                      | SRP            | SURFACE RESTORATION PLAN<br>SANITARY SEWER                                  |                      |                                                             |                                     |
| CC&G             | CONCRETE CURB AND GUTTER                                              | EQ                             | EQUAL, EQUALIZATION                                                  | NGVD                              | NATIONAL GEODETIC VERTICAL DATUM                          | SS             | STAINLESS STEEL                                                             |                      |                                                             |                                     |
| CIP              | CAST IRON<br>CAPITAL IMPROVEMENTS PROGRAM                             | ETR<br>EW                      | EXISTING TO REMAIN<br>EACH WAY                                       | NIC<br>NO                         | NOT IN CONTRACT<br>NUMBER                                 | STA            | STREET<br>STATION                                                           |                      |                                                             |                                     |
| CIP              | CAST IRON PIPE                                                        | EX                             | EXISTING                                                             | NOS                               | NUMBERS                                                   | STD            | SINGLE TILE DUCT                                                            |                      |                                                             |                                     |
| CIP              | CLEAN-IN-PLACE<br>CURB INLET PROTECTION                               | EXIST                          | EXISTING<br>EXPRESSWAY                                               | NPS<br>NPT<br>NTS                 | NATIONAL PARK SERVICE<br>NATIONAL PIPE THREAD             | STD            | STANDARD<br>STEEL                                                           |                      |                                                             |                                     |
| CIPP             | CURED-IN-PLACE PIPE                                                   | EXT                            | EXTENSION                                                            | NTS                               | NOT TO SCALE                                              | STMH           | STEAM MAINTENANCE HOLE                                                      |                      |                                                             |                                     |
| CIR              | CIRCLE<br>CIRCULAR SHAPE                                              | EXT                            | EXTERIOR                                                             | NW                                | NORTHWEST                                                 | SUE            | SUBSURFACE UTILITY ENGINEERING<br>SURFACE                                   |                      |                                                             |                                     |
| CKVLV            | CHECK VALVE                                                           | FB                             |                                                                      | O&M                               | OPERATIONS AND MAINTENANCE                                | SVC            | SERVICE                                                                     |                      |                                                             |                                     |
| CLF<br>CLF       | CENTERLINE<br>CHAIN LINK FENCE                                        | FH<br>FHWA                     | FIRE HYDRANT<br>FEDERAL HIGHWAY ADMINISTRATION                       | OC<br>OD                          | ON CENTER<br>OUTSIDE DIAMETER                             | SW<br>SWR      | SOUTHWEST<br>SEWER                                                          |                      |                                                             |                                     |
| CLR              | CLEAR, CLEARANCE                                                      | FL                             | FLOOR                                                                | OF                                | OUTSIDE FACE                                              | SY             | SQUARE YARDS                                                                |                      |                                                             |                                     |
| CLS              | CLOSE<br>CONSTRUCTION MANAGER                                         | FLG<br>FM                      | FLANGE<br>FORCE MAIN                                                 | OHW<br>OPNG                       | OVERHEAD WIRE<br>OPENING                                  | T              | TANGENT                                                                     |                      |                                                             |                                     |
| CO               | CLEAN OUT                                                             | FO                             | FIBER OPTIC                                                          | OSHA                              | OCCUPATIONAL SAFETY AND HEALTH                            | Ť              | TELEPHONE                                                                   |                      |                                                             |                                     |
| COMB             | COMMON<br>COMBINED                                                    | FP<br>FT                       | FLAG POLE<br>FOOT, FEET                                              | OUT                               | ADMINISTRATION<br>OUTLET                                  | T&B<br>TA&V    | TOP AND BOTTOM<br>TAPPING ASSEMBLY AND VALVE                                |                      |                                                             |                                     |
| COMM             | COMMUNICATIONS                                                        | FWY                            | FREEWAY                                                              | OVHD                              | OVERHEAD                                                  | TC             | TOP OF CURB                                                                 |                      |                                                             |                                     |
| CONC             | CONDUIT<br>CONCRETE                                                   | G                              | GAS                                                                  | PC                                | POINT OF CURVATURE                                        | TC<br>TCP      | TRASH CAN<br>TERRA COTTA PIPE                                               |                      |                                                             |                                     |
| COND             | CONDUIT                                                               | GALV                           | GALVANIZED                                                           | PCC<br>PCC                        | POINT OF COMPOUND CURVATURE                               | TCP            | TRAFFIC CONTROL PLAN                                                        |                      |                                                             |                                     |
| CONDS            | CONDUITS<br>CONNECTED                                                 | GC<br>GC&CG                    | GRANITE CURB<br>GRANITE CURB AND CONCRETE GUTTER                     | PCC<br>PCCP                       | PORTLAND CEMENT CONCRETE<br>PORTLAND CEMENT CONCRETE PIPE | TEL<br>TEMP    | TELEPHONE<br>TEMPERATURE                                                    |                      |                                                             |                                     |
| CONN             | CONNECTION                                                            | GC&G                           | GRANITE CURB AND GUTTER                                              | PCCP                              | PRESTRESSED CONCRETE CYLINDER PIPE                        | TEMP           | TEMPORARY                                                                   |                      |                                                             |                                     |
| CONST            | CONSTRUCTION<br>CONTACT                                               | GIS<br>GL                      | GEOGRAPHIC INFORMATION SYSTEM<br>GROUND LAMP                         | PCT<br>PDE                        | PERCENT<br>PROJECT DESIGN ENGINEER                        | TER<br>THK     | TERRACE<br>THICKNESS                                                        |                      |                                                             |                                     |
| CONTIN           | CONTINUOUS                                                            | GPS                            | GLOBAL POSITIONING SYSTEM                                            | PE                                | PLAIN END                                                 | TIC            | TECHNICAL INFORMATION CENTER                                                |                      |                                                             |                                     |
| CORP             | CORPORATION                                                           | GR<br>GRD                      | GRADE<br>GROUND                                                      | PGL<br>PI                         | PROFILE GRADE LINE<br>POINT OF INTERSECTION               | TL<br>TO       | TRAFFIC LIGHT<br>TOP OF                                                     |                      |                                                             |                                     |
|                  |                                                                       | GV                             | GAS VALVE                                                            | PKY                               | PARKWAY                                                   | TOC            | TOP OF TONCRETE TELEPHONE PEDESTAL                                          |                      |                                                             |                                     |
|                  |                                                                       | GV                             | GATE VALVE                                                           | PL<br>PL                          | PLACE<br>PROPERTY LINE                                    | TP<br>TRV#     | TELEPHONE PEDESTAL<br>TRAVERSE NUMBER                                       |                      |                                                             |                                     |
|                  |                                                                       | H                              | HYDRANT                                                              | PL-G                              | PLASTIC PIPE - NATURAL GAS                                | TWZT           | TRAFFIC WORK ZONE TECHNICIAN                                                |                      |                                                             |                                     |
|                  |                                                                       | HB<br>HH                       | HORIZONTAL BEND<br>HAND HOLE                                         | PM<br>PM                          | PARKING METER<br>PROJECT MANAGER                          | TYP            | TYPICAL                                                                     |                      |                                                             |                                     |
|                  |                                                                       | HL                             | HILL                                                                 | PMK                               | PARKING METER KIOSK                                       | U              | UNKNOWN                                                                     |                      |                                                             |                                     |
|                  |                                                                       | HORZ<br>HP                     | HORIZONTAL<br>HIGH POINT                                             | POC<br>POLY                       | POINT ON CURVE<br>POLYMER                                 | UFA<br>UGE     | URBAN FORESTRY ADMINISTRATION<br>UNDERGROUND ELECTRIC                       |                      |                                                             |                                     |
|                  |                                                                       | HPG<br>HTS                     | HIGH PRESSURE GAS<br>HEIGHTS                                         | POT<br>PPE                        | POINT ON TANGENT<br>PERSONAL PROTECTION EQUIPMENT         | UMH            | UNKNOWN MAINTENANCE HOLE                                                    |                      |                                                             |                                     |
|                  | 18                                                                    | піз                            | neorito                                                              | FFE                               | LASSING FRO LECTION EQUIPMENT                             |                |                                                                             |                      |                                                             | PRE-FINAL SUBMITTAL                 |
|                  | DISTRICT O                                                            | F COLUMBIA                     |                                                                      |                                   |                                                           |                | REVISION BLOCK JOE                                                          | B NAME: SDW          | MR 16B                                                      | WATER MAIN REPLACEMENT              |
|                  |                                                                       | ER AUTHORITY                   |                                                                      |                                   | NO.                                                       |                | DESCRIPTION DATE                                                            | JIANINE. SDW         | VII ( 10B                                                   |                                     |
|                  |                                                                       | F ENGINEERING                  |                                                                      |                                   |                                                           |                | IND                                                                         | EX NO. WLR-          | HX02 JOB NO. HX02                                           | ABBREVIATIONS & ACRONYMS            |
| NOT FOR          | & TECHNICA                                                            | L SERVICES                     |                                                                      |                                   |                                                           |                |                                                                             |                      |                                                             | CIVIL                               |
| ONSTRUCTIO       | ON I                                                                  | WER DESIGN                     |                                                                      |                                   |                                                           |                | COI                                                                         | NSTRUCTION           | CONTRACT NO. M 180010                                       | LOCATION: 2ND & PARKER              |
| Feb-22           |                                                                       | et control your and the second |                                                                      |                                   |                                                           |                |                                                                             |                      | WINDION ST                                                  | GENERAL SHEET                       |
| (Co.) (Will Co.) | Water IS life 5000 OVERLOO                                            | OK AVENUE, SW<br>ON D.C. 20032 |                                                                      |                                   |                                                           |                | DES                                                                         | SIGN                 | DCEANO - I-180010 _                                         | GENERAL SHEET  CALE: N/A DRAWN: KDT |
|                  |                                                                       | 5.0. 20002                     |                                                                      |                                   |                                                           |                |                                                                             | FILE: HX02_16B_GS.DW |                                                             |                                     |
|                  |                                                                       |                                |                                                                      |                                   |                                                           | 10 INCHES      | CADD                                                                        | FILE: HXUZ_16B_GS.DW | G D                                                         | ATE: 24 February 2022 CHECKED: YK   |