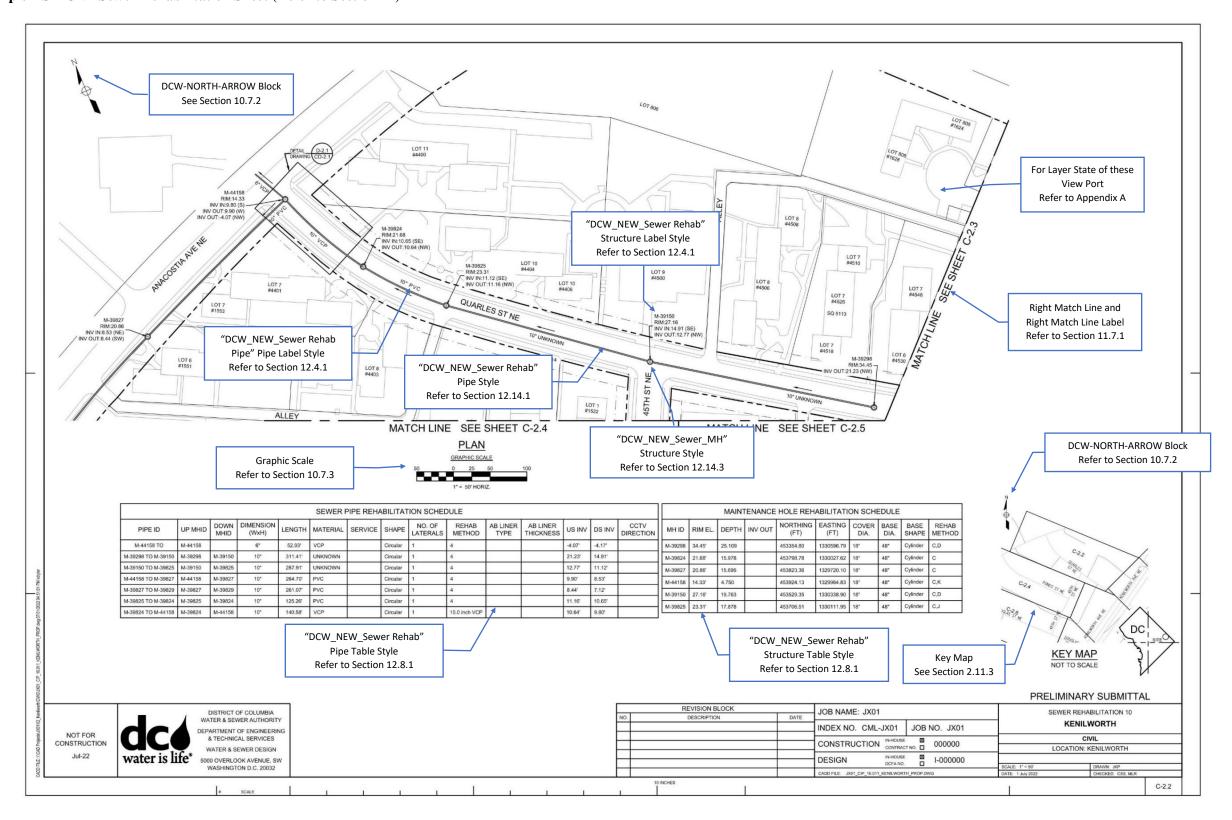

Appendix K

**Sample Plans** 

Example – G - Civil Water Location Map Sheet (Refer to Section 5.3 & Section 10)

| ABBREV           | IATIONS AND ACRONYMS                                                  |                                |                                                                      |                                   |                                                           |                |                                                                             |                      |                                                             |                                     |
|------------------|-----------------------------------------------------------------------|--------------------------------|----------------------------------------------------------------------|-----------------------------------|-----------------------------------------------------------|----------------|-----------------------------------------------------------------------------|----------------------|-------------------------------------------------------------|-------------------------------------|
| @                | AT CENTER INC                                                         | CP                             | CONCRETE PIPE                                                        | HWY                               | HIGHWAY                                                   | PPH            | PAYPHONE PROVEDES CURVATURE                                                 | UNO                  | UNLESS NOTED OTHERWISE                                      |                                     |
|                  | CENTERLINE<br>DEGREE                                                  | CRK<br>CS<br>CSO               | CREEK<br>CARBON STEEL                                                | IAPMO                             | INTERNATIONAL ASSOCIATION OF PLUMBING AND                 | PRC<br>PRESS   | POINT OF REVERSE CURVATURE<br>PRESSURE                                      | USPS<br>USDOT        | UNITED STATES POSTAL SERVICE<br>UNITED STATES DEPARTMENT OF |                                     |
| Δ                | DELTA<br>DIAMETER                                                     | CSO<br>CSPX                    | COMBINED SEWER OVERFLOW<br>CONCRETE SEWER PIPE EXTRA STRENGTH        | ID                                | MECHANICAL OFFICIALS<br>INSIDE DIAMETER                   | PROP           | PROPOSED<br>PRESSURE REDUCING VALVE                                         |                      | TRANSPORTATION                                              |                                     |
| =                | EQUAL, EQUALS                                                         | CT                             | COURT                                                                | IN                                | INCH, INCHES                                              | PS             | PUMP STATION                                                                | V                    | VALVE                                                       |                                     |
|                  | FLOWLINE<br>FOOT, FEET                                                | CTRL                           | CONTROL<br>CHECK VALVE                                               | IN<br>INT                         | INLET<br>INTERIOR, INTERNAL                               | PSI<br>PSRA    | PUBLIC SPACE INSPECTION<br>PUBLIC SPACE REGULATION AGENCY                   | VB<br>VCP            | VERTICAL BEND<br>VITRIFIED CLAY PIPE                        |                                     |
|                  | INCH, INCHES                                                          | CY                             | CUBIC YARDS                                                          | INTERCON                          | INTERCONNECT                                              | PT             | POINT OF TANGENCY                                                           | VCPX                 | VITRIFIED CLAY PIPE EXTRA STRENGTH                          |                                     |
| 4                | PROPERTY LINE<br>TOTAL DEFLECTION ANGLE                               | D                              | DRAIN                                                                | INV<br>IPMA                       | INVERT<br>INFRASTRUCTURE PROJECT MANAGEMENT               | PVC<br>PVC     | POLYVINYL CHLORIDE<br>POLYVINYL CHLORIDE PIPE                               | VDOT<br>VERT         | VIRGINIA DEPARTMENT OF TRANSPORTATION<br>VERTICAL           | 1                                   |
| 4                |                                                                       | DB                             | DUCT BANK                                                            |                                   | ADMINISTRATION                                            | PW<br>PWR      | POTABLE WATER                                                               | VLG                  | VILLAGE                                                     |                                     |
| AASHTO           | AMERICAN ASSOCIATION OF STATE HIGHWAY<br>AND TRANSPORTATION OFFICIALS | DC<br>DCF                      | DISTRICT OF COLUMBIA<br>DISTRICT OF COLUMBIA FIRE                    | ISO                               | ISOLATION                                                 | PWR            | POWER                                                                       | VLV<br>VLVS          | VALVE<br>VALVES                                             |                                     |
| AB               | ABANDONED                                                             | DCMR                           | DISTRICT OF COLUMBIA MUNICIPAL                                       | JCT                               | JUNCTION                                                  | QA             | QUALITY ASSURANCE                                                           | VLY                  | VALLEY                                                      |                                     |
| ABAND<br>ABCSO   | ABANDONED ABANDONED COMBINED SEWER OVERFLOW                           | DCRA                           | REGULATIONS<br>DEPARTMENT OF CONSUMER AND REGULATORY                 | JUNCT                             | JOINT<br>JUNCTION                                         | QC<br>QLA      | QUALITY CONTROL<br>QUALITY LEVEL A                                          | VT<br>VW             | VALVE NUMBER (TEMPORARY)<br>VIEW                            |                                     |
| ABG              | ABANDONED GAS                                                         |                                | AFFAIRS                                                              |                                   |                                                           | QLB            | QUALITY LEVEL B                                                             | w                    |                                                             |                                     |
| ABSS<br>ABW      | ABANDONED SANITARY SEWER<br>ABANDONED WATER                           | DC WATER                       | DISTRICT OF COLUMBIA WATER AND SEWER<br>AUTHORITY                    | L<br>LC                           | LENGTH<br>LENGTH OF CURVE                                 | QLC            | QUALITY LEVEL C<br>QUALITY LEVEL D                                          | W                    | WATER<br>WEST                                               |                                     |
| ACSC             | ASPHALTIC CONCRETE SURFACE COURSE<br>AMERICANS WITH DISABILITIES ACT  | DDOT                           | DISTRICT DEPARTMENT OF TRANSPORTATION<br>DEGREE                      | 1 E                               | LINEAR FEET                                               | R              | RADIUS                                                                      | w                    | WIDE<br>WIRE                                                |                                     |
| ADA<br>AGIP      | AT-GRADE INLET PROTECTION                                             | DEG<br>DET<br>DETS             | DETAIL                                                               | LG<br>LOD<br>LN<br>LP<br>LP<br>LT | LONG<br>LIMITS OF DISTURBANCE                             | R/W            | RIGHT-OF-WAY                                                                | W<br>W&S             | WATER AND SEWER                                             |                                     |
| ANC              | ADVISORY NEIGHBORHOOD COMMISSION                                      | DETS                           | DEPARTMENT OF ENGINEERING AND TECHNICAL<br>SERVICES                  | LN                                | LANE<br>LIGHT POLE                                        | RCCP           | REINFORCED CONCRETE CULVERT PIPE<br>REINFORCED CONCRETE CYLINDER PIPE       | W/<br>WASA           | WITH<br>WATER AND SEWER AUTHORITY                           |                                     |
| ANSI<br>AP       | AMERICAN NATIONAL STANDARDS INSTITUTE<br>ACCESS PIT                   | DI                             | DROP INLET                                                           | LP                                | LOW POINT                                                 | RCCPX          | REINFORCED CONCRETE CYLINDER PIPE<br>REINFORCED CONCRETE CULVERT PIPE EXTRA | WHC                  | WATER AND SEWER AUTHORITY<br>WATER HOUSE CONNECTION         |                                     |
| APPROX           | APPROXIMATE<br>AIR RELEASE STATION                                    | DI                             | DUCTILE IRON<br>DIAMETER                                             | LT                                | LEFT                                                      | RCP            | STRENGTH<br>REINFORCED CONCRETE PIPE                                        | WM<br>WMATA          | WATER MAIN<br>WASHINGTON METROPOLITAN AREA TRANSIT          |                                     |
| ARS<br>ARV       | AIR RELEASE VALVE                                                     | DIA<br>DIP                     | DUCTILE IRON PIPE                                                    | М                                 | METER                                                     | RCPS           | REINFORCED CONCRETE CULVERT PIPE                                            |                      | AUTHORITY                                                   |                                     |
| ASPH<br>ASSE     | ASPHALT<br>AMERICAN SOCIETY OF SAFETY ENGINEERS                       | DMH<br>DMS                     | DRAIN MAINTENANCE HOLE<br>DEPARTMENT OF MAINTENANCE SERVICES         | M&P<br>MAC                        | MEASUREMENT AND PAYMENT<br>MACADAM                        | RD             | STANDARD STRENGTH<br>ROAD                                                   | WSO<br>WTR           | WATER SHUT-OFF<br>WATER                                     |                                     |
| ASSE             | AMERICAN SOCIETY FOR TESTING AND                                      | DN                             | DOWN                                                                 | MAX                               | MAXIMUM                                                   | RED            | REDUCE                                                                      | WV                   | WATER VALVE                                                 |                                     |
| ATSSA            | MATERIALS<br>AMERICAN TRAFFIC SAFETY SERVICES                         | DN<br>DOEE<br>DPW              | DEPARTMENT OF ENERGY AND ENVIRONMENT<br>DEPARTMENT OF PUBLIC WORKS   | MB<br>MC/GC                       | MAILBOX<br>MIXED CONCRETE/GRANITE CURB                    | RREINF         | REINFORCING<br>REQUIRED                                                     | WW<br>WWELL          | WASTEWATER<br>WET WELL                                      |                                     |
|                  | ASSOCIATION                                                           | DR                             | DRIVE                                                                | MC/GC W/CG                        | MIXED CONCRETE/GRANITE CURB WITH                          | REV            | REVERSE                                                                     | WY                   | WAY                                                         |                                     |
| AVE<br>AVG       | AVENUE<br>AVERAGE                                                     | DR<br>DRI<br>DRN<br>DSS        | DRIVEWAY                                                             | MDSHA                             | CONCRETE GUTTER MARYLAND STATE HIGHWAY ADMINISTRATION     | RJ<br>ROW      | RESTRAINED JOINT<br>RIGHT-OF-WAY                                            |                      |                                                             |                                     |
| AWWA             | AMERICAN WATER WORKS ASSOCIATION                                      | DSS                            | DEPARTMENT OF SEWER SERVICES                                         | MECH                              | MECHANICAL                                                | RR             | RAILROAD                                                                    |                      |                                                             |                                     |
| BB               | BUFFALO BOX                                                           | DWG<br>DWS                     | DRAWING<br>DEPARTMENT OF WATER SERVICES                              | MFC<br>MFR                        | MINIMUM FOR CONSTRUCTION<br>MANUFACTURER                  | RT             | RIGHT                                                                       |                      |                                                             |                                     |
| BF               | BLIND FLANGE                                                          | DWT                            | DEPARTMENT OF WASTEWATER TREATMENT                                   | MG/CC W/CG                        | MIXED GRANITE/CONCRETE CURB WITH                          | S              | SEWER                                                                       |                      |                                                             |                                     |
| BFV<br>BLDG      | BUTTERFLY VALVE<br>BUILDING                                           | F                              | EAST, EASTING                                                        | MGR                               | CONCRETE GUTTER MANAGER                                   | S<br>SAN       | SOUTH<br>SANITARY                                                           |                      |                                                             |                                     |
| BLVD             | BOULEVARD                                                             | E                              | ELECTRIC                                                             | MH                                | MAINTENANCE HOLE                                          | SCHD           | SCHEDULE                                                                    |                      |                                                             |                                     |
| BM<br>BO         | BENCHMARK<br>BLOW OFF                                                 | E&S<br>EA                      | EROSION AND SEDIMENT CONTROL<br>EACH                                 | MH<br>MIN<br>MISC                 | MINIMUM<br>MISCELLANEOUS                                  | SD<br>SDWMR    | STORM DRAIN<br>SMALL DIAMETER WATER MAIN REPLACEMENT                        |                      |                                                             |                                     |
| BOT              | BOTTOM                                                                | EA<br>EC<br>ECB<br>EJ          | EDGE OF CONCRETE                                                     | MJ<br>MON                         | MECHANICAL JOINT                                          | SE             | SOUTHEAST                                                                   |                      |                                                             |                                     |
| BR<br>BTWN       | BIKE RACK<br>BETWEEN                                                  | ECB<br>E.I                     | ELECTRIC CONTROL BOX<br>EXPANSION JOINT                              | MON<br>MOT                        | MONUMENT<br>MAINTENANCE OF TRAFFIC                        | SEQ<br>SF      | SEQUENCE<br>SILT FENCE                                                      |                      |                                                             |                                     |
| BW               | BACK OF WALK                                                          | EL                             | ELEVATION                                                            | MOT<br>MPD<br>MTD                 | METROPOLITAN POLICE DEPARTMENT                            | SF             | SQUARE FEET                                                                 |                      |                                                             |                                     |
| BYP<br>BYPS      | BYPASS<br>BYPASS                                                      | ELB<br>ELEC                    | ELBOW<br>ELECTRIC                                                    | MTD<br>MTL                        | MULTI TILE DUCT<br>METAL                                  | SH             | SPRINKLER HEAD<br>SHEET                                                     |                      |                                                             |                                     |
|                  |                                                                       | ELEV                           | ELEVATION                                                            | MUTCD                             | MANUAL ON UNIFORM TRAFFIC CONTROL                         | SL             | STREET LIGHT                                                                |                      |                                                             |                                     |
| C<br>C&G         | COMMUNICATIONS<br>CURB AND GUTTER                                     | EMB<br>EMC                     | EMBEDMENT<br>EMERGENCY                                               |                                   | DEVICES                                                   | SMH<br>SP      | SEWER MAINTENANCE HOLE<br>SPACED                                            |                      |                                                             |                                     |
| C&L              | CLEANING AND LINING                                                   | EMH                            | ELECTRIC MAINTENANCE HOLE                                            | N                                 | NORTH, NORTHING                                           | SP             | SUMP PIT                                                                    |                      |                                                             |                                     |
| C/C<br>CAD       | CENTER TO CENTER<br>COMPUTER-AIDED DRAFTING                           | EMS<br>EPA                     | EMERGENCY MEDICAL SERVICES<br>UNITED STATES ENVIRONMENTAL PROTECTION | N/A<br>NAVD                       | NOT APPLICABLE<br>NORTH AMERICAN VERTICAL DATUM           | SPEC<br>SPRVSR | SPECIFICATION<br>SUPERVISOR                                                 |                      |                                                             |                                     |
| CADD             | COMPUTER-AIDED DESIGN AND DRAFTING                                    |                                | AGENCY                                                               | NCHRP                             | NATIONAL COOPERATIVE HIGHWAY RESEARCH                     | SQ             | SQUARE                                                                      |                      |                                                             |                                     |
| CB               | CATCH BASIN<br>CONCRETE CURB                                          | EPMC                           | ENGINEERING PROGRAM MANAGEMENT<br>CONSULTANT                         | NE                                | PROGRAM<br>NORTHEAST                                      | SRP            | SURFACE RESTORATION PLAN<br>SANITARY SEWER                                  |                      |                                                             |                                     |
| CC&G             | CONCRETE CURB AND GUTTER                                              | EQ                             | EQUAL, EQUALIZATION                                                  | NGVD                              | NATIONAL GEODETIC VERTICAL DATUM                          | SS             | STAINLESS STEEL                                                             |                      |                                                             |                                     |
| CIP              | CAST IRON<br>CAPITAL IMPROVEMENTS PROGRAM                             | ETR<br>EW                      | EXISTING TO REMAIN<br>EACH WAY                                       | NIC<br>NO                         | NOT IN CONTRACT<br>NUMBER                                 | STA            | STREET<br>STATION                                                           |                      |                                                             |                                     |
| CIP              | CAST IRON PIPE                                                        | EX                             | EXISTING                                                             | NOS                               | NUMBERS                                                   | STD            | SINGLE TILE DUCT                                                            |                      |                                                             |                                     |
| CIP              | CLEAN-IN-PLACE<br>CURB INLET PROTECTION                               | EXIST                          | EXISTING<br>EXPRESSWAY                                               | NPS<br>NPT<br>NTS                 | NATIONAL PARK SERVICE<br>NATIONAL PIPE THREAD             | STD            | STANDARD<br>STEEL                                                           |                      |                                                             |                                     |
| CIPP             | CURED-IN-PLACE PIPE                                                   | EXT                            | EXTENSION                                                            | NTS                               | NOT TO SCALE                                              | STMH           | STEAM MAINTENANCE HOLE                                                      |                      |                                                             |                                     |
| CIR              | CIRCLE<br>CIRCULAR SHAPE                                              | EXT                            | EXTERIOR                                                             | NW                                | NORTHWEST                                                 | SUE            | SUBSURFACE UTILITY ENGINEERING<br>SURFACE                                   |                      |                                                             |                                     |
| CKVLV            | CHECK VALVE                                                           | FB                             |                                                                      | O&M                               | OPERATIONS AND MAINTENANCE                                | SVC            | SERVICE                                                                     |                      |                                                             |                                     |
| CLF<br>CLF       | CENTERLINE<br>CHAIN LINK FENCE                                        | FH<br>FHWA                     | FIRE HYDRANT<br>FEDERAL HIGHWAY ADMINISTRATION                       | OC<br>OD                          | ON CENTER<br>OUTSIDE DIAMETER                             | SW<br>SWR      | SOUTHWEST<br>SEWER                                                          |                      |                                                             |                                     |
| CLR              | CLEAR, CLEARANCE                                                      | FL                             | FLOOR                                                                | OF                                | OUTSIDE FACE                                              | SY             | SQUARE YARDS                                                                |                      |                                                             |                                     |
| CLS              | CLOSE<br>CONSTRUCTION MANAGER                                         | FLG<br>FM                      | FLANGE<br>FORCE MAIN                                                 | OHW<br>OPNG                       | OVERHEAD WIRE<br>OPENING                                  | T              | TANGENT                                                                     |                      |                                                             |                                     |
| CO               | CLEAN OUT                                                             | FO                             | FIBER OPTIC                                                          | OSHA                              | OCCUPATIONAL SAFETY AND HEALTH                            | Ť              | TELEPHONE                                                                   |                      |                                                             |                                     |
| COMB             | COMMON<br>COMBINED                                                    | FP<br>FT                       | FLAG POLE<br>FOOT, FEET                                              | OUT                               | ADMINISTRATION<br>OUTLET                                  | T&B<br>TA&V    | TOP AND BOTTOM<br>TAPPING ASSEMBLY AND VALVE                                |                      |                                                             |                                     |
| COMM             | COMMUNICATIONS                                                        | FWY                            | FREEWAY                                                              | OVHD                              | OVERHEAD                                                  | TC             | TOP OF CURB                                                                 |                      |                                                             |                                     |
| CONC             | CONDUIT<br>CONCRETE                                                   | G                              | GAS                                                                  | PC                                | POINT OF CURVATURE                                        | TC<br>TCP      | TRASH CAN<br>TERRA COTTA PIPE                                               |                      |                                                             |                                     |
| COND             | CONDUIT                                                               | GALV                           | GALVANIZED                                                           | PCC<br>PCC                        | POINT OF COMPOUND CURVATURE                               | TCP            | TRAFFIC CONTROL PLAN                                                        |                      |                                                             |                                     |
| CONDS            | CONDUITS<br>CONNECTED                                                 | GC<br>GC&CG                    | GRANITE CURB<br>GRANITE CURB AND CONCRETE GUTTER                     | PCC<br>PCCP                       | PORTLAND CEMENT CONCRETE<br>PORTLAND CEMENT CONCRETE PIPE | TEL<br>TEMP    | TELEPHONE<br>TEMPERATURE                                                    |                      |                                                             |                                     |
| CONN             | CONNECTION                                                            | GC&G                           | GRANITE CURB AND GUTTER                                              | PCCP                              | PRESTRESSED CONCRETE CYLINDER PIPE                        | TEMP           | TEMPORARY                                                                   |                      |                                                             |                                     |
| CONST            | CONSTRUCTION<br>CONTACT                                               | GIS<br>GL                      | GEOGRAPHIC INFORMATION SYSTEM<br>GROUND LAMP                         | PCT<br>PDE                        | PERCENT<br>PROJECT DESIGN ENGINEER                        | TER<br>THK     | TERRACE<br>THICKNESS                                                        |                      |                                                             |                                     |
| CONTIN           | CONTINUOUS                                                            | GPS                            | GLOBAL POSITIONING SYSTEM                                            | PE                                | PLAIN END                                                 | TIC            | TECHNICAL INFORMATION CENTER                                                |                      |                                                             |                                     |
| CORP             | CORPORATION                                                           | GR<br>GRD                      | GRADE<br>GROUND                                                      | PGL<br>PI                         | PROFILE GRADE LINE<br>POINT OF INTERSECTION               | TL<br>TO       | TRAFFIC LIGHT<br>TOP OF                                                     |                      |                                                             |                                     |
|                  |                                                                       | GV                             | GAS VALVE                                                            | PKY                               | PARKWAY                                                   | TOC            | TOP OF TONCRETE TELEPHONE PEDESTAL                                          |                      |                                                             |                                     |
|                  |                                                                       | GV                             | GATE VALVE                                                           | PL<br>PL                          | PLACE<br>PROPERTY LINE                                    | TP<br>TRV#     | TELEPHONE PEDESTAL<br>TRAVERSE NUMBER                                       |                      |                                                             |                                     |
|                  |                                                                       | H                              | HYDRANT                                                              | PL-G                              | PLASTIC PIPE - NATURAL GAS                                | TWZT           | TRAFFIC WORK ZONE TECHNICIAN                                                |                      |                                                             |                                     |
|                  |                                                                       | HB<br>HH                       | HORIZONTAL BEND<br>HAND HOLE                                         | PM<br>PM                          | PARKING METER<br>PROJECT MANAGER                          | TYP            | TYPICAL                                                                     |                      |                                                             |                                     |
|                  |                                                                       | HL                             | HILL                                                                 | PMK                               | PARKING METER KIOSK                                       | U              | UNKNOWN                                                                     |                      |                                                             |                                     |
|                  |                                                                       | HORZ<br>HP                     | HORIZONTAL<br>HIGH POINT                                             | POC<br>POLY                       | POINT ON CURVE<br>POLYMER                                 | UFA<br>UGE     | URBAN FORESTRY ADMINISTRATION<br>UNDERGROUND ELECTRIC                       |                      |                                                             |                                     |
|                  |                                                                       | HPG<br>HTS                     | HIGH PRESSURE GAS<br>HEIGHTS                                         | POT<br>PPE                        | POINT ON TANGENT<br>PERSONAL PROTECTION EQUIPMENT         | UMH            | UNKNOWN MAINTENANCE HOLE                                                    |                      |                                                             |                                     |
|                  | 18                                                                    | піз                            | neorito                                                              | FFE                               | LASSING FRO LECTION EQUIPMENT                             |                |                                                                             |                      |                                                             | PRE-FINAL SUBMITTAL                 |
|                  | DISTRICT O                                                            | F COLUMBIA                     |                                                                      |                                   |                                                           |                | REVISION BLOCK JOE                                                          | B NAME: SDW          | MR 16B                                                      | WATER MAIN REPLACEMENT              |
|                  |                                                                       | ER AUTHORITY                   |                                                                      |                                   | NO.                                                       |                | DESCRIPTION DATE                                                            | JIANINE. SDW         | VII ( 10B                                                   |                                     |
|                  |                                                                       | F ENGINEERING                  |                                                                      |                                   |                                                           |                | IND                                                                         | EX NO. WLR-          | HX02 JOB NO. HX02                                           | ABBREVIATIONS & ACRONYMS            |
| NOT FOR          | & TECHNICA                                                            | L SERVICES                     |                                                                      |                                   |                                                           |                |                                                                             |                      |                                                             | CIVIL                               |
| ONSTRUCTIO       | ON I                                                                  | WER DESIGN                     |                                                                      |                                   |                                                           |                | COI                                                                         | NSTRUCTION           | CONTRACT NO. M 180010                                       | LOCATION: 2ND & PARKER              |
| Feb-22           |                                                                       | et control your and the second |                                                                      |                                   |                                                           |                |                                                                             |                      | WINDION ST                                                  | GENERAL SHEET                       |
| (Co.) (Will Co.) | Water IS life 5000 OVERLOO                                            | OK AVENUE, SW<br>ON D.C. 20032 |                                                                      |                                   |                                                           |                | DES                                                                         | SIGN                 | DCEANO - I-180010 _                                         | GENERAL SHEET  CALE: N/A DRAWN: KDT |
|                  |                                                                       | 5.0. 20002                     |                                                                      |                                   |                                                           |                |                                                                             | FILE: HX02_16B_GS.DW |                                                             |                                     |
|                  |                                                                       |                                |                                                                      |                                   |                                                           | 10 INCHES      | CADD                                                                        | FILE: HXUZ_16B_GS.DW | G D                                                         | ATE: 24 February 2022 CHECKED: YK   |