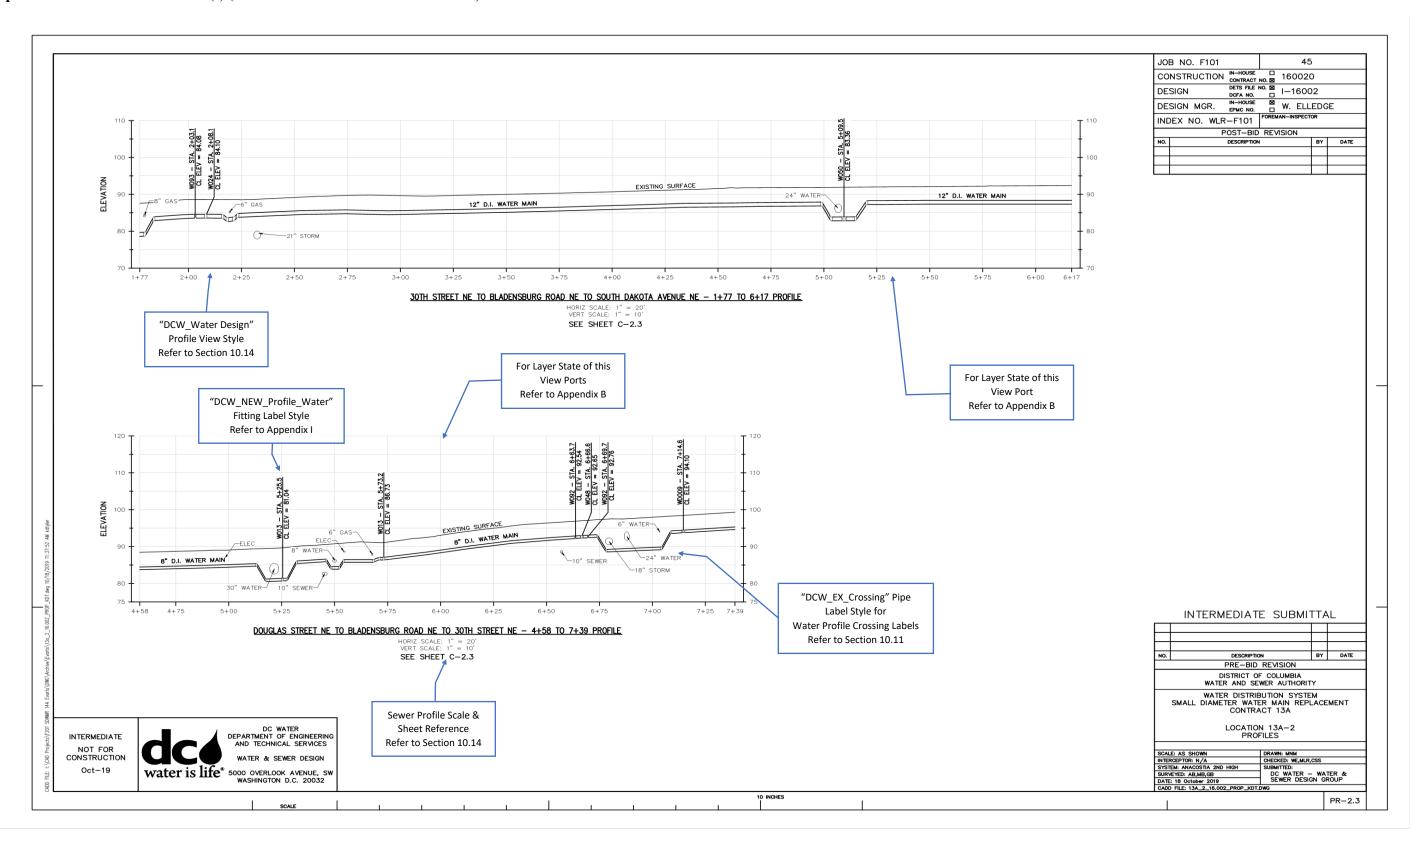

| Example - ES - Erosion and Sediment Control Sheet (Refer to Section 14)                                             | 33 |
|---------------------------------------------------------------------------------------------------------------------|----|
| Example - TCPA – Traffic Control Plan Sheet (Refer to Section 15)                                                   | 34 |
| Example - R – Reocrd Drawing Plan Sheet (Refer to Section 10.9.2, Section 10.11.1, Section 11.9.2, Section 11.11.2) |    |
| Example – CD – 5 Scale Civil Water Drawing Detail Sheet (Refer to Section 11.9.3)                                   | 36 |
| Example $-$ RD $-$ 5 Scale Record Drawing Detail Sheet (Refer to Section 10.9.3 & Section 10.11.1)                  | 37 |
| Example - SPR – 20 Scale Sewer Point Repair Sheet (Refer to Section 11.9.3)                                         | 38 |
| example - CT - Fire Hydrant Tag and Valve Tag Sheet (Refer to Sections 10.17.3 & 10.17.4)                           | 39 |
| Example - CT - Water Service Table Sheet (Refer to Section 10.20.3)                                                 | 40 |
| Example – RD – Record Drawing Profile Sheet (Refer to Section 10.9.4)                                               | 41 |
| Example - WPR – Water Profile Sheet(s) (Refer to Section 10.9.4 & Section 10.13)                                    | 42 |