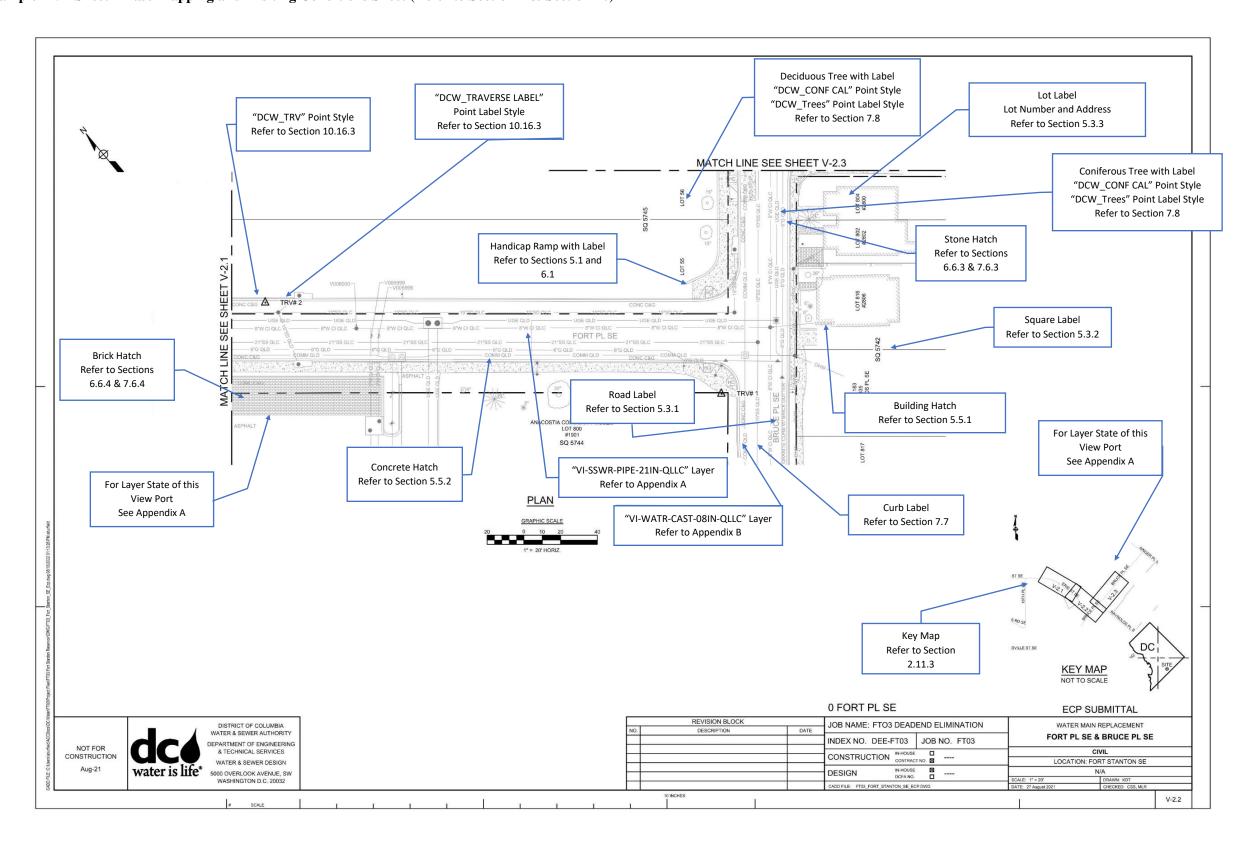

Appendix K

**Sample Plans** 

Example – G - Civil Water Location Map Sheet (Refer to Section 5.3 & Section 10)

| ABBREV           | IATIONS AND ACRONYMS                                                  |                                |                                                                      |                                   |                                                           |                |                                                                             |                      |                                                             |                                     |
|------------------|-----------------------------------------------------------------------|--------------------------------|----------------------------------------------------------------------|-----------------------------------|-----------------------------------------------------------|----------------|-----------------------------------------------------------------------------|----------------------|-------------------------------------------------------------|-------------------------------------|
| @                | AT CENTER INC                                                         | CP                             | CONCRETE PIPE                                                        | HWY                               | HIGHWAY                                                   | PPH            | PAYPHONE PROVEDES CURVATURE                                                 | UNO                  | UNLESS NOTED OTHERWISE                                      |                                     |
|                  | CENTERLINE<br>DEGREE                                                  | CRK<br>CS<br>CSO               | CREEK<br>CARBON STEEL                                                | IAPMO                             | INTERNATIONAL ASSOCIATION OF PLUMBING AND                 | PRC<br>PRESS   | POINT OF REVERSE CURVATURE<br>PRESSURE                                      | USPS<br>USDOT        | UNITED STATES POSTAL SERVICE<br>UNITED STATES DEPARTMENT OF |                                     |
| Δ                | DELTA<br>DIAMETER                                                     | CSO<br>CSPX                    | COMBINED SEWER OVERFLOW<br>CONCRETE SEWER PIPE EXTRA STRENGTH        | ID                                | MECHANICAL OFFICIALS<br>INSIDE DIAMETER                   | PROP           | PROPOSED<br>PRESSURE REDUCING VALVE                                         |                      | TRANSPORTATION                                              |                                     |
| =                | EQUAL, EQUALS                                                         | CT                             | COURT                                                                | IN                                | INCH, INCHES                                              | PS             | PUMP STATION                                                                | V                    | VALVE                                                       |                                     |
|                  | FLOWLINE<br>FOOT, FEET                                                | CTRL                           | CONTROL<br>CHECK VALVE                                               | IN<br>INT                         | INLET<br>INTERIOR, INTERNAL                               | PSI<br>PSRA    | PUBLIC SPACE INSPECTION<br>PUBLIC SPACE REGULATION AGENCY                   | VB<br>VCP            | VERTICAL BEND<br>VITRIFIED CLAY PIPE                        |                                     |
|                  | INCH, INCHES                                                          | CY                             | CUBIC YARDS                                                          | INTERCON                          | INTERCONNECT                                              | PT             | POINT OF TANGENCY                                                           | VCPX                 | VITRIFIED CLAY PIPE EXTRA STRENGTH                          |                                     |
| 4                | PROPERTY LINE<br>TOTAL DEFLECTION ANGLE                               | D                              | DRAIN                                                                | INV<br>IPMA                       | INVERT<br>INFRASTRUCTURE PROJECT MANAGEMENT               | PVC<br>PVC     | POLYVINYL CHLORIDE<br>POLYVINYL CHLORIDE PIPE                               | VDOT<br>VERT         | VIRGINIA DEPARTMENT OF TRANSPORTATION<br>VERTICAL           | 1                                   |
| 4                |                                                                       | DB                             | DUCT BANK                                                            |                                   | ADMINISTRATION                                            | PW<br>PWR      | POTABLE WATER                                                               | VLG                  | VILLAGE                                                     |                                     |
| AASHTO           | AMERICAN ASSOCIATION OF STATE HIGHWAY<br>AND TRANSPORTATION OFFICIALS | DC<br>DCF                      | DISTRICT OF COLUMBIA<br>DISTRICT OF COLUMBIA FIRE                    | ISO                               | ISOLATION                                                 | PWR            | POWER                                                                       | VLV<br>VLVS          | VALVE<br>VALVES                                             |                                     |
| AB               | ABANDONED                                                             | DCMR                           | DISTRICT OF COLUMBIA MUNICIPAL                                       | JCT                               | JUNCTION                                                  | QA             | QUALITY ASSURANCE                                                           | VLY                  | VALLEY                                                      |                                     |
| ABAND<br>ABCSO   | ABANDONED ABANDONED COMBINED SEWER OVERFLOW                           | DCRA                           | REGULATIONS<br>DEPARTMENT OF CONSUMER AND REGULATORY                 | JUNCT                             | JOINT<br>JUNCTION                                         | QC<br>QLA      | QUALITY CONTROL<br>QUALITY LEVEL A                                          | VT<br>VW             | VALVE NUMBER (TEMPORARY)<br>VIEW                            |                                     |
| ABG              | ABANDONED GAS                                                         |                                | AFFAIRS                                                              |                                   |                                                           | QLB            | QUALITY LEVEL B                                                             | w                    |                                                             |                                     |
| ABSS<br>ABW      | ABANDONED SANITARY SEWER<br>ABANDONED WATER                           | DC WATER                       | DISTRICT OF COLUMBIA WATER AND SEWER<br>AUTHORITY                    | L<br>LC                           | LENGTH<br>LENGTH OF CURVE                                 | QLC            | QUALITY LEVEL C<br>QUALITY LEVEL D                                          | W                    | WATER<br>WEST                                               |                                     |
| ACSC             | ASPHALTIC CONCRETE SURFACE COURSE<br>AMERICANS WITH DISABILITIES ACT  | DDOT                           | DISTRICT DEPARTMENT OF TRANSPORTATION<br>DEGREE                      | 1 E                               | LINEAR FEET                                               | R              | RADIUS                                                                      | w                    | WIDE<br>WIRE                                                |                                     |
| ADA<br>AGIP      | AT-GRADE INLET PROTECTION                                             | DEG<br>DET<br>DETS             | DETAIL                                                               | LG<br>LOD<br>LN<br>LP<br>LP<br>LT | LONG<br>LIMITS OF DISTURBANCE                             | R/W            | RIGHT-OF-WAY                                                                | W<br>W&S             | WATER AND SEWER                                             |                                     |
| ANC              | ADVISORY NEIGHBORHOOD COMMISSION                                      | DETS                           | DEPARTMENT OF ENGINEERING AND TECHNICAL<br>SERVICES                  | LN                                | LANE<br>LIGHT POLE                                        | RCCP           | REINFORCED CONCRETE CULVERT PIPE<br>REINFORCED CONCRETE CYLINDER PIPE       | W/<br>WASA           | WITH<br>WATER AND SEWER AUTHORITY                           |                                     |
| ANSI<br>AP       | AMERICAN NATIONAL STANDARDS INSTITUTE<br>ACCESS PIT                   | DI                             | DROP INLET                                                           | LP                                | LOW POINT                                                 | RCCPX          | REINFORCED CONCRETE CYLINDER PIPE<br>REINFORCED CONCRETE CULVERT PIPE EXTRA | WHC                  | WATER AND SEWER AUTHORITY<br>WATER HOUSE CONNECTION         |                                     |
| APPROX           | APPROXIMATE<br>AIR RELEASE STATION                                    | DI                             | DUCTILE IRON<br>DIAMETER                                             | LT                                | LEFT                                                      | RCP            | STRENGTH<br>REINFORCED CONCRETE PIPE                                        | WM<br>WMATA          | WATER MAIN<br>WASHINGTON METROPOLITAN AREA TRANSIT          |                                     |
| ARS<br>ARV       | AIR RELEASE VALVE                                                     | DIA<br>DIP                     | DUCTILE IRON PIPE                                                    | М                                 | METER                                                     | RCPS           | REINFORCED CONCRETE CULVERT PIPE                                            |                      | AUTHORITY                                                   |                                     |
| ASPH<br>ASSE     | ASPHALT<br>AMERICAN SOCIETY OF SAFETY ENGINEERS                       | DMH<br>DMS                     | DRAIN MAINTENANCE HOLE<br>DEPARTMENT OF MAINTENANCE SERVICES         | M&P<br>MAC                        | MEASUREMENT AND PAYMENT<br>MACADAM                        | RD             | STANDARD STRENGTH<br>ROAD                                                   | WSO<br>WTR           | WATER SHUT-OFF<br>WATER                                     |                                     |
| ASSE             | AMERICAN SOCIETY FOR TESTING AND                                      | DN                             | DOWN                                                                 | MAX                               | MAXIMUM                                                   | RED            | REDUCE                                                                      | WV                   | WATER VALVE                                                 |                                     |
| ATSSA            | MATERIALS<br>AMERICAN TRAFFIC SAFETY SERVICES                         | DN<br>DOEE<br>DPW              | DEPARTMENT OF ENERGY AND ENVIRONMENT<br>DEPARTMENT OF PUBLIC WORKS   | MB<br>MC/GC                       | MAILBOX<br>MIXED CONCRETE/GRANITE CURB                    | RREINF         | REINFORCING<br>REQUIRED                                                     | WW<br>WWELL          | WASTEWATER<br>WET WELL                                      |                                     |
|                  | ASSOCIATION                                                           | DR                             | DRIVE                                                                | MC/GC W/CG                        | MIXED CONCRETE/GRANITE CURB WITH                          | REV            | REVERSE                                                                     | WY                   | WAY                                                         |                                     |
| AVE<br>AVG       | AVENUE<br>AVERAGE                                                     | DR<br>DRI<br>DRN<br>DSS        | DRIVEWAY                                                             | MDSHA                             | CONCRETE GUTTER MARYLAND STATE HIGHWAY ADMINISTRATION     | RJ<br>ROW      | RESTRAINED JOINT<br>RIGHT-OF-WAY                                            |                      |                                                             |                                     |
| AWWA             | AMERICAN WATER WORKS ASSOCIATION                                      | DSS                            | DEPARTMENT OF SEWER SERVICES                                         | MECH                              | MECHANICAL                                                | RR             | RAILROAD                                                                    |                      |                                                             |                                     |
| BB               | BUFFALO BOX                                                           | DWG<br>DWS                     | DRAWING<br>DEPARTMENT OF WATER SERVICES                              | MFC<br>MFR                        | MINIMUM FOR CONSTRUCTION<br>MANUFACTURER                  | RT             | RIGHT                                                                       |                      |                                                             |                                     |
| BF               | BLIND FLANGE                                                          | DWT                            | DEPARTMENT OF WASTEWATER TREATMENT                                   | MG/CC W/CG                        | MIXED GRANITE/CONCRETE CURB WITH                          | S              | SEWER                                                                       |                      |                                                             |                                     |
| BFV<br>BLDG      | BUTTERFLY VALVE<br>BUILDING                                           | F                              | EAST, EASTING                                                        | MGR                               | CONCRETE GUTTER MANAGER                                   | S<br>SAN       | SOUTH<br>SANITARY                                                           |                      |                                                             |                                     |
| BLVD             | BOULEVARD                                                             | E                              | ELECTRIC                                                             | MH                                | MAINTENANCE HOLE                                          | SCHD           | SCHEDULE                                                                    |                      |                                                             |                                     |
| BM<br>BO         | BENCHMARK<br>BLOW OFF                                                 | E&S<br>EA                      | EROSION AND SEDIMENT CONTROL<br>EACH                                 | MH<br>MIN<br>MISC                 | MINIMUM<br>MISCELLANEOUS                                  | SD<br>SDWMR    | STORM DRAIN<br>SMALL DIAMETER WATER MAIN REPLACEMENT                        |                      |                                                             |                                     |
| BOT              | BOTTOM                                                                | EA<br>EC<br>ECB<br>EJ          | EDGE OF CONCRETE                                                     | MJ<br>MON                         | MECHANICAL JOINT                                          | SE             | SOUTHEAST                                                                   |                      |                                                             |                                     |
| BR<br>BTWN       | BIKE RACK<br>BETWEEN                                                  | ECB<br>E.I                     | ELECTRIC CONTROL BOX<br>EXPANSION JOINT                              | MON<br>MOT                        | MONUMENT<br>MAINTENANCE OF TRAFFIC                        | SEQ<br>SF      | SEQUENCE<br>SILT FENCE                                                      |                      |                                                             |                                     |
| BW               | BACK OF WALK                                                          | EL                             | ELEVATION                                                            | MOT<br>MPD<br>MTD                 | METROPOLITAN POLICE DEPARTMENT                            | SF             | SQUARE FEET                                                                 |                      |                                                             |                                     |
| BYP<br>BYPS      | BYPASS<br>BYPASS                                                      | ELB<br>ELEC                    | ELBOW<br>ELECTRIC                                                    | MTD<br>MTL                        | MULTI TILE DUCT<br>METAL                                  | SH             | SPRINKLER HEAD<br>SHEET                                                     |                      |                                                             |                                     |
|                  |                                                                       | ELEV                           | ELEVATION                                                            | MUTCD                             | MANUAL ON UNIFORM TRAFFIC CONTROL                         | SL             | STREET LIGHT                                                                |                      |                                                             |                                     |
| C<br>C&G         | COMMUNICATIONS<br>CURB AND GUTTER                                     | EMB<br>EMC                     | EMBEDMENT<br>EMERGENCY                                               |                                   | DEVICES                                                   | SMH<br>SP      | SEWER MAINTENANCE HOLE<br>SPACED                                            |                      |                                                             |                                     |
| C&L              | CLEANING AND LINING                                                   | EMH                            | ELECTRIC MAINTENANCE HOLE                                            | N                                 | NORTH, NORTHING                                           | SP             | SUMP PIT                                                                    |                      |                                                             |                                     |
| C/C<br>CAD       | CENTER TO CENTER<br>COMPUTER-AIDED DRAFTING                           | EMS<br>EPA                     | EMERGENCY MEDICAL SERVICES<br>UNITED STATES ENVIRONMENTAL PROTECTION | N/A<br>NAVD                       | NOT APPLICABLE<br>NORTH AMERICAN VERTICAL DATUM           | SPEC<br>SPRVSR | SPECIFICATION<br>SUPERVISOR                                                 |                      |                                                             |                                     |
| CADD             | COMPUTER-AIDED DESIGN AND DRAFTING                                    |                                | AGENCY                                                               | NCHRP                             | NATIONAL COOPERATIVE HIGHWAY RESEARCH                     | SQ             | SQUARE                                                                      |                      |                                                             |                                     |
| CB               | CATCH BASIN<br>CONCRETE CURB                                          | EPMC                           | ENGINEERING PROGRAM MANAGEMENT<br>CONSULTANT                         | NE                                | PROGRAM<br>NORTHEAST                                      | SRP            | SURFACE RESTORATION PLAN<br>SANITARY SEWER                                  |                      |                                                             |                                     |
| CC&G             | CONCRETE CURB AND GUTTER                                              | EQ                             | EQUAL, EQUALIZATION                                                  | NGVD                              | NATIONAL GEODETIC VERTICAL DATUM                          | SS             | STAINLESS STEEL                                                             |                      |                                                             |                                     |
| CIP              | CAST IRON<br>CAPITAL IMPROVEMENTS PROGRAM                             | ETR<br>EW                      | EXISTING TO REMAIN<br>EACH WAY                                       | NIC<br>NO                         | NOT IN CONTRACT<br>NUMBER                                 | STA            | STREET<br>STATION                                                           |                      |                                                             |                                     |
| CIP              | CAST IRON PIPE                                                        | EX                             | EXISTING                                                             | NOS                               | NUMBERS                                                   | STD            | SINGLE TILE DUCT                                                            |                      |                                                             |                                     |
| CIP              | CLEAN-IN-PLACE<br>CURB INLET PROTECTION                               | EXIST                          | EXISTING<br>EXPRESSWAY                                               | NPS<br>NPT<br>NTS                 | NATIONAL PARK SERVICE<br>NATIONAL PIPE THREAD             | STD            | STANDARD<br>STEEL                                                           |                      |                                                             |                                     |
| CIPP             | CURED-IN-PLACE PIPE                                                   | EXT                            | EXTENSION                                                            | NTS                               | NOT TO SCALE                                              | STMH           | STEAM MAINTENANCE HOLE                                                      |                      |                                                             |                                     |
| CIR              | CIRCLE<br>CIRCULAR SHAPE                                              | EXT                            | EXTERIOR                                                             | NW                                | NORTHWEST                                                 | SUE            | SUBSURFACE UTILITY ENGINEERING<br>SURFACE                                   |                      |                                                             |                                     |
| CKVLV            | CHECK VALVE                                                           | FB                             |                                                                      | O&M                               | OPERATIONS AND MAINTENANCE                                | SVC            | SERVICE                                                                     |                      |                                                             |                                     |
| CLF<br>CLF       | CENTERLINE<br>CHAIN LINK FENCE                                        | FH<br>FHWA                     | FIRE HYDRANT<br>FEDERAL HIGHWAY ADMINISTRATION                       | OC<br>OD                          | ON CENTER<br>OUTSIDE DIAMETER                             | SW<br>SWR      | SOUTHWEST<br>SEWER                                                          |                      |                                                             |                                     |
| CLR              | CLEAR, CLEARANCE                                                      | FL                             | FLOOR                                                                | OF                                | OUTSIDE FACE                                              | SY             | SQUARE YARDS                                                                |                      |                                                             |                                     |
| CLS              | CLOSE<br>CONSTRUCTION MANAGER                                         | FLG<br>FM                      | FLANGE<br>FORCE MAIN                                                 | OHW<br>OPNG                       | OVERHEAD WIRE<br>OPENING                                  | T              | TANGENT                                                                     |                      |                                                             |                                     |
| CO               | CLEAN OUT                                                             | FO                             | FIBER OPTIC                                                          | OSHA                              | OCCUPATIONAL SAFETY AND HEALTH                            | Ť              | TELEPHONE                                                                   |                      |                                                             |                                     |
| COMB             | COMMON<br>COMBINED                                                    | FP<br>FT                       | FLAG POLE<br>FOOT, FEET                                              | OUT                               | ADMINISTRATION<br>OUTLET                                  | T&B<br>TA&V    | TOP AND BOTTOM<br>TAPPING ASSEMBLY AND VALVE                                |                      |                                                             |                                     |
| COMM             | COMMUNICATIONS                                                        | FWY                            | FREEWAY                                                              | OVHD                              | OVERHEAD                                                  | TC             | TOP OF CURB                                                                 |                      |                                                             |                                     |
| CONC             | CONDUIT<br>CONCRETE                                                   | G                              | GAS                                                                  | PC                                | POINT OF CURVATURE                                        | TC<br>TCP      | TRASH CAN<br>TERRA COTTA PIPE                                               |                      |                                                             |                                     |
| COND             | CONDUIT                                                               | GALV                           | GALVANIZED                                                           | PCC<br>PCC                        | POINT OF COMPOUND CURVATURE                               | TCP            | TRAFFIC CONTROL PLAN                                                        |                      |                                                             |                                     |
| CONDS            | CONDUITS<br>CONNECTED                                                 | GC<br>GC&CG                    | GRANITE CURB<br>GRANITE CURB AND CONCRETE GUTTER                     | PCC<br>PCCP                       | PORTLAND CEMENT CONCRETE<br>PORTLAND CEMENT CONCRETE PIPE | TEL<br>TEMP    | TELEPHONE<br>TEMPERATURE                                                    |                      |                                                             |                                     |
| CONN             | CONNECTION                                                            | GC&G                           | GRANITE CURB AND GUTTER                                              | PCCP                              | PRESTRESSED CONCRETE CYLINDER PIPE                        | TEMP           | TEMPORARY                                                                   |                      |                                                             |                                     |
| CONST            | CONSTRUCTION<br>CONTACT                                               | GIS<br>GL                      | GEOGRAPHIC INFORMATION SYSTEM<br>GROUND LAMP                         | PCT<br>PDE                        | PERCENT<br>PROJECT DESIGN ENGINEER                        | TER<br>THK     | TERRACE<br>THICKNESS                                                        |                      |                                                             |                                     |
| CONTIN           | CONTINUOUS                                                            | GPS                            | GLOBAL POSITIONING SYSTEM                                            | PE                                | PLAIN END                                                 | TIC            | TECHNICAL INFORMATION CENTER                                                |                      |                                                             |                                     |
| CORP             | CORPORATION                                                           | GR<br>GRD                      | GRADE<br>GROUND                                                      | PGL<br>PI                         | PROFILE GRADE LINE<br>POINT OF INTERSECTION               | TL<br>TO       | TRAFFIC LIGHT<br>TOP OF                                                     |                      |                                                             |                                     |
|                  |                                                                       | GV                             | GAS VALVE                                                            | PKY                               | PARKWAY                                                   | TOC            | TOP OF TONCRETE TELEPHONE PEDESTAL                                          |                      |                                                             |                                     |
|                  |                                                                       | GV                             | GATE VALVE                                                           | PL<br>PL                          | PLACE<br>PROPERTY LINE                                    | TP<br>TRV#     | TELEPHONE PEDESTAL<br>TRAVERSE NUMBER                                       |                      |                                                             |                                     |
|                  |                                                                       | H                              | HYDRANT                                                              | PL-G                              | PLASTIC PIPE - NATURAL GAS                                | TWZT           | TRAFFIC WORK ZONE TECHNICIAN                                                |                      |                                                             |                                     |
|                  |                                                                       | HB<br>HH                       | HORIZONTAL BEND<br>HAND HOLE                                         | PM<br>PM                          | PARKING METER<br>PROJECT MANAGER                          | TYP            | TYPICAL                                                                     |                      |                                                             |                                     |
|                  |                                                                       | HL                             | HILL                                                                 | PMK                               | PARKING METER KIOSK                                       | U              | UNKNOWN                                                                     |                      |                                                             |                                     |
|                  |                                                                       | HORZ<br>HP                     | HORIZONTAL<br>HIGH POINT                                             | POC<br>POLY                       | POINT ON CURVE<br>POLYMER                                 | UFA<br>UGE     | URBAN FORESTRY ADMINISTRATION<br>UNDERGROUND ELECTRIC                       |                      |                                                             |                                     |
|                  |                                                                       | HPG<br>HTS                     | HIGH PRESSURE GAS<br>HEIGHTS                                         | POT<br>PPE                        | POINT ON TANGENT<br>PERSONAL PROTECTION EQUIPMENT         | UMH            | UNKNOWN MAINTENANCE HOLE                                                    |                      |                                                             |                                     |
|                  | 18                                                                    | піз                            | neorito                                                              | FFE                               | LASSING FRO LECTION EQUIPMENT                             |                |                                                                             |                      |                                                             | PRE-FINAL SUBMITTAL                 |
|                  | DISTRICT O                                                            | F COLUMBIA                     |                                                                      |                                   |                                                           |                | REVISION BLOCK JOE                                                          | B NAME: SDW          | MR 16B                                                      | WATER MAIN REPLACEMENT              |
|                  |                                                                       | ER AUTHORITY                   |                                                                      |                                   | NO.                                                       |                | DESCRIPTION DATE                                                            | JIANINE. SDW         | VII ( 10B                                                   |                                     |
|                  |                                                                       | F ENGINEERING                  |                                                                      |                                   |                                                           |                | IND                                                                         | EX NO. WLR-          | HX02 JOB NO. HX02                                           | ABBREVIATIONS & ACRONYMS            |
| NOT FOR          | & TECHNICA                                                            | L SERVICES                     |                                                                      |                                   |                                                           |                |                                                                             |                      |                                                             | CIVIL                               |
| ONSTRUCTIO       | ON I                                                                  | WER DESIGN                     |                                                                      |                                   |                                                           |                | COI                                                                         | NSTRUCTION           | CONTRACT NO. M 180010                                       | LOCATION: 2ND & PARKER              |
| Feb-22           |                                                                       | et control your and the second |                                                                      |                                   |                                                           |                |                                                                             |                      | WINDION ST                                                  | GENERAL SHEET                       |
| (Co.) (Will Co.) | Water IS life 5000 OVERLOO                                            | OK AVENUE, SW<br>ON D.C. 20032 |                                                                      |                                   |                                                           |                | DES                                                                         | SIGN                 | DCEANO - I-180010 _                                         | GENERAL SHEET  CALE: N/A DRAWN: KDT |
|                  |                                                                       | 5.0. 20002                     |                                                                      |                                   |                                                           |                |                                                                             | FILE: HX02_16B_GS.DW |                                                             |                                     |
|                  |                                                                       |                                |                                                                      |                                   |                                                           | 10 INCHES      | CADD                                                                        | FILE: HXUZ_16B_GS.DW | G D                                                         | ATE: 24 February 2022 CHECKED: YK   |