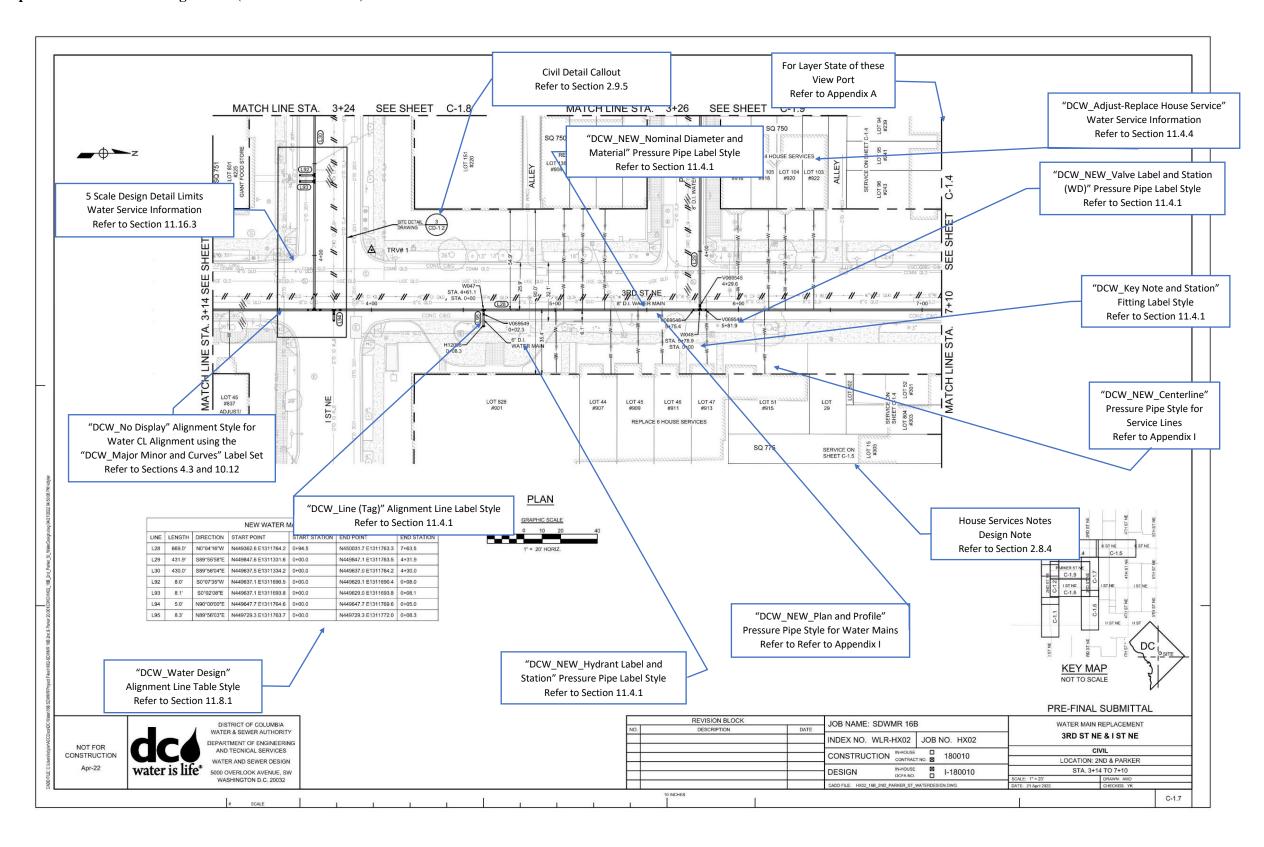

Appendix K

**Sample Plans** 

Example – G - Civil Water Location Map Sheet (Refer to Section 5.3 & Section 10)

| ABBREV           | IATIONS AND ACRONYMS                                                  |                                |                                                                      |                                   |                                                           |                |                                                                             |                      |                                                             |                                     |
|------------------|-----------------------------------------------------------------------|--------------------------------|----------------------------------------------------------------------|-----------------------------------|-----------------------------------------------------------|----------------|-----------------------------------------------------------------------------|----------------------|-------------------------------------------------------------|-------------------------------------|
| @                | AT CENTER INC                                                         | CP                             | CONCRETE PIPE                                                        | HWY                               | HIGHWAY                                                   | PPH            | PAYPHONE PROVEDES CURVATURE                                                 | UNO                  | UNLESS NOTED OTHERWISE                                      |                                     |
|                  | CENTERLINE<br>DEGREE                                                  | CRK<br>CS<br>CSO               | CREEK<br>CARBON STEEL                                                | IAPMO                             | INTERNATIONAL ASSOCIATION OF PLUMBING AND                 | PRC<br>PRESS   | POINT OF REVERSE CURVATURE<br>PRESSURE                                      | USPS<br>USDOT        | UNITED STATES POSTAL SERVICE<br>UNITED STATES DEPARTMENT OF |                                     |
| Δ                | DELTA<br>DIAMETER                                                     | CSO<br>CSPX                    | COMBINED SEWER OVERFLOW<br>CONCRETE SEWER PIPE EXTRA STRENGTH        | ID                                | MECHANICAL OFFICIALS<br>INSIDE DIAMETER                   | PROP           | PROPOSED<br>PRESSURE REDUCING VALVE                                         |                      | TRANSPORTATION                                              |                                     |
| =                | EQUAL, EQUALS                                                         | CT                             | COURT                                                                | IN                                | INCH, INCHES                                              | PS             | PUMP STATION                                                                | V                    | VALVE                                                       |                                     |
|                  | FLOWLINE<br>FOOT, FEET                                                | CTRL                           | CONTROL<br>CHECK VALVE                                               | IN<br>INT                         | INLET<br>INTERIOR, INTERNAL                               | PSI<br>PSRA    | PUBLIC SPACE INSPECTION<br>PUBLIC SPACE REGULATION AGENCY                   | VB<br>VCP            | VERTICAL BEND<br>VITRIFIED CLAY PIPE                        |                                     |
|                  | INCH, INCHES                                                          | CY                             | CUBIC YARDS                                                          | INTERCON                          | INTERCONNECT                                              | PT             | POINT OF TANGENCY                                                           | VCPX                 | VITRIFIED CLAY PIPE EXTRA STRENGTH                          |                                     |
| 4                | PROPERTY LINE<br>TOTAL DEFLECTION ANGLE                               | D                              | DRAIN                                                                | INV<br>IPMA                       | INVERT<br>INFRASTRUCTURE PROJECT MANAGEMENT               | PVC<br>PVC     | POLYVINYL CHLORIDE<br>POLYVINYL CHLORIDE PIPE                               | VDOT<br>VERT         | VIRGINIA DEPARTMENT OF TRANSPORTATION<br>VERTICAL           | 1                                   |
| 4                |                                                                       | DB                             | DUCT BANK                                                            |                                   | ADMINISTRATION                                            | PW<br>PWR      | POTABLE WATER                                                               | VLG                  | VILLAGE                                                     |                                     |
| AASHTO           | AMERICAN ASSOCIATION OF STATE HIGHWAY<br>AND TRANSPORTATION OFFICIALS | DC<br>DCF                      | DISTRICT OF COLUMBIA<br>DISTRICT OF COLUMBIA FIRE                    | ISO                               | ISOLATION                                                 | PWR            | POWER                                                                       | VLV<br>VLVS          | VALVE<br>VALVES                                             |                                     |
| AB               | ABANDONED                                                             | DCMR                           | DISTRICT OF COLUMBIA MUNICIPAL                                       | JCT                               | JUNCTION                                                  | QA             | QUALITY ASSURANCE                                                           | VLY                  | VALLEY                                                      |                                     |
| ABAND<br>ABCSO   | ABANDONED ABANDONED COMBINED SEWER OVERFLOW                           | DCRA                           | REGULATIONS<br>DEPARTMENT OF CONSUMER AND REGULATORY                 | JUNCT                             | JOINT<br>JUNCTION                                         | QC<br>QLA      | QUALITY CONTROL<br>QUALITY LEVEL A                                          | VT<br>VW             | VALVE NUMBER (TEMPORARY)<br>VIEW                            |                                     |
| ABG              | ABANDONED GAS                                                         |                                | AFFAIRS                                                              |                                   |                                                           | QLB            | QUALITY LEVEL B                                                             | w                    |                                                             |                                     |
| ABSS<br>ABW      | ABANDONED SANITARY SEWER<br>ABANDONED WATER                           | DC WATER                       | DISTRICT OF COLUMBIA WATER AND SEWER<br>AUTHORITY                    | L<br>LC                           | LENGTH<br>LENGTH OF CURVE                                 | QLC            | QUALITY LEVEL C<br>QUALITY LEVEL D                                          | W                    | WATER<br>WEST                                               |                                     |
| ACSC             | ASPHALTIC CONCRETE SURFACE COURSE<br>AMERICANS WITH DISABILITIES ACT  | DDOT                           | DISTRICT DEPARTMENT OF TRANSPORTATION<br>DEGREE                      | 1 E                               | LINEAR FEET                                               | R              | RADIUS                                                                      | w                    | WIDE<br>WIRE                                                |                                     |
| ADA<br>AGIP      | AT-GRADE INLET PROTECTION                                             | DEG<br>DET<br>DETS             | DETAIL                                                               | LG<br>LOD<br>LN<br>LP<br>LP<br>LT | LONG<br>LIMITS OF DISTURBANCE                             | R/W            | RIGHT-OF-WAY                                                                | W<br>W&S             | WATER AND SEWER                                             |                                     |
| ANC              | ADVISORY NEIGHBORHOOD COMMISSION                                      | DETS                           | DEPARTMENT OF ENGINEERING AND TECHNICAL<br>SERVICES                  | LN                                | LANE<br>LIGHT POLE                                        | RCCP           | REINFORCED CONCRETE CULVERT PIPE<br>REINFORCED CONCRETE CYLINDER PIPE       | W/<br>WASA           | WITH<br>WATER AND SEWER AUTHORITY                           |                                     |
| ANSI<br>AP       | AMERICAN NATIONAL STANDARDS INSTITUTE<br>ACCESS PIT                   | DI                             | DROP INLET                                                           | LP                                | LOW POINT                                                 | RCCPX          | REINFORCED CONCRETE CYLINDER PIPE<br>REINFORCED CONCRETE CULVERT PIPE EXTRA | WHC                  | WATER AND SEWER AUTHORITY<br>WATER HOUSE CONNECTION         |                                     |
| APPROX           | APPROXIMATE<br>AIR RELEASE STATION                                    | DI                             | DUCTILE IRON<br>DIAMETER                                             | LT                                | LEFT                                                      | RCP            | STRENGTH<br>REINFORCED CONCRETE PIPE                                        | WM<br>WMATA          | WATER MAIN<br>WASHINGTON METROPOLITAN AREA TRANSIT          |                                     |
| ARS<br>ARV       | AIR RELEASE VALVE                                                     | DIA<br>DIP                     | DUCTILE IRON PIPE                                                    | М                                 | METER                                                     | RCPS           | REINFORCED CONCRETE CULVERT PIPE                                            |                      | AUTHORITY                                                   |                                     |
| ASPH<br>ASSE     | ASPHALT<br>AMERICAN SOCIETY OF SAFETY ENGINEERS                       | DMH<br>DMS                     | DRAIN MAINTENANCE HOLE<br>DEPARTMENT OF MAINTENANCE SERVICES         | M&P<br>MAC                        | MEASUREMENT AND PAYMENT<br>MACADAM                        | RD             | STANDARD STRENGTH<br>ROAD                                                   | WSO<br>WTR           | WATER SHUT-OFF<br>WATER                                     |                                     |
| ASSE             | AMERICAN SOCIETY FOR TESTING AND                                      | DN                             | DOWN                                                                 | MAX                               | MAXIMUM                                                   | RED            | REDUCE                                                                      | WV                   | WATER VALVE                                                 |                                     |
| ATSSA            | MATERIALS<br>AMERICAN TRAFFIC SAFETY SERVICES                         | DN<br>DOEE<br>DPW              | DEPARTMENT OF ENERGY AND ENVIRONMENT<br>DEPARTMENT OF PUBLIC WORKS   | MB<br>MC/GC                       | MAILBOX<br>MIXED CONCRETE/GRANITE CURB                    | RREINF         | REINFORCING<br>REQUIRED                                                     | WW<br>WWELL          | WASTEWATER<br>WET WELL                                      |                                     |
|                  | ASSOCIATION                                                           | DR                             | DRIVE                                                                | MC/GC W/CG                        | MIXED CONCRETE/GRANITE CURB WITH                          | REV            | REVERSE                                                                     | WY                   | WAY                                                         |                                     |
| AVE<br>AVG       | AVENUE<br>AVERAGE                                                     | DR<br>DRI<br>DRN<br>DSS        | DRIVEWAY                                                             | MDSHA                             | CONCRETE GUTTER MARYLAND STATE HIGHWAY ADMINISTRATION     | RJ<br>ROW      | RESTRAINED JOINT<br>RIGHT-OF-WAY                                            |                      |                                                             |                                     |
| AWWA             | AMERICAN WATER WORKS ASSOCIATION                                      | DSS                            | DEPARTMENT OF SEWER SERVICES                                         | MECH                              | MECHANICAL                                                | RR             | RAILROAD                                                                    |                      |                                                             |                                     |
| BB               | BUFFALO BOX                                                           | DWG<br>DWS                     | DRAWING<br>DEPARTMENT OF WATER SERVICES                              | MFC<br>MFR                        | MINIMUM FOR CONSTRUCTION<br>MANUFACTURER                  | RT             | RIGHT                                                                       |                      |                                                             |                                     |
| BF               | BLIND FLANGE                                                          | DWT                            | DEPARTMENT OF WASTEWATER TREATMENT                                   | MG/CC W/CG                        | MIXED GRANITE/CONCRETE CURB WITH                          | S              | SEWER                                                                       |                      |                                                             |                                     |
| BFV<br>BLDG      | BUTTERFLY VALVE<br>BUILDING                                           | F                              | EAST, EASTING                                                        | MGR                               | CONCRETE GUTTER MANAGER                                   | S<br>SAN       | SOUTH<br>SANITARY                                                           |                      |                                                             |                                     |
| BLVD             | BOULEVARD                                                             | E                              | ELECTRIC                                                             | MH                                | MAINTENANCE HOLE                                          | SCHD           | SCHEDULE                                                                    |                      |                                                             |                                     |
| BM<br>BO         | BENCHMARK<br>BLOW OFF                                                 | E&S<br>EA                      | EROSION AND SEDIMENT CONTROL<br>EACH                                 | MH<br>MIN<br>MISC                 | MINIMUM<br>MISCELLANEOUS                                  | SD<br>SDWMR    | STORM DRAIN<br>SMALL DIAMETER WATER MAIN REPLACEMENT                        |                      |                                                             |                                     |
| BOT              | BOTTOM                                                                | EA<br>EC<br>ECB<br>EJ          | EDGE OF CONCRETE                                                     | MJ<br>MON                         | MECHANICAL JOINT                                          | SE             | SOUTHEAST                                                                   |                      |                                                             |                                     |
| BR<br>BTWN       | BIKE RACK<br>BETWEEN                                                  | ECB<br>E.I                     | ELECTRIC CONTROL BOX<br>EXPANSION JOINT                              | MON<br>MOT                        | MONUMENT<br>MAINTENANCE OF TRAFFIC                        | SEQ<br>SF      | SEQUENCE<br>SILT FENCE                                                      |                      |                                                             |                                     |
| BW               | BACK OF WALK                                                          | EL                             | ELEVATION                                                            | MOT<br>MPD<br>MTD                 | METROPOLITAN POLICE DEPARTMENT                            | SF             | SQUARE FEET                                                                 |                      |                                                             |                                     |
| BYP<br>BYPS      | BYPASS<br>BYPASS                                                      | ELB<br>ELEC                    | ELBOW<br>ELECTRIC                                                    | MTD<br>MTL                        | MULTI TILE DUCT<br>METAL                                  | SH             | SPRINKLER HEAD<br>SHEET                                                     |                      |                                                             |                                     |
|                  |                                                                       | ELEV                           | ELEVATION                                                            | MUTCD                             | MANUAL ON UNIFORM TRAFFIC CONTROL                         | SL             | STREET LIGHT                                                                |                      |                                                             |                                     |
| C<br>C&G         | COMMUNICATIONS<br>CURB AND GUTTER                                     | EMB<br>EMC                     | EMBEDMENT<br>EMERGENCY                                               |                                   | DEVICES                                                   | SMH<br>SP      | SEWER MAINTENANCE HOLE<br>SPACED                                            |                      |                                                             |                                     |
| C&L              | CLEANING AND LINING                                                   | EMH                            | ELECTRIC MAINTENANCE HOLE                                            | N                                 | NORTH, NORTHING                                           | SP             | SUMP PIT                                                                    |                      |                                                             |                                     |
| C/C<br>CAD       | CENTER TO CENTER<br>COMPUTER-AIDED DRAFTING                           | EMS<br>EPA                     | EMERGENCY MEDICAL SERVICES<br>UNITED STATES ENVIRONMENTAL PROTECTION | N/A<br>NAVD                       | NOT APPLICABLE<br>NORTH AMERICAN VERTICAL DATUM           | SPEC<br>SPRVSR | SPECIFICATION<br>SUPERVISOR                                                 |                      |                                                             |                                     |
| CADD             | COMPUTER-AIDED DESIGN AND DRAFTING                                    |                                | AGENCY                                                               | NCHRP                             | NATIONAL COOPERATIVE HIGHWAY RESEARCH                     | SQ             | SQUARE                                                                      |                      |                                                             |                                     |
| CB               | CATCH BASIN<br>CONCRETE CURB                                          | EPMC                           | ENGINEERING PROGRAM MANAGEMENT<br>CONSULTANT                         | NE                                | PROGRAM<br>NORTHEAST                                      | SRP            | SURFACE RESTORATION PLAN<br>SANITARY SEWER                                  |                      |                                                             |                                     |
| CC&G             | CONCRETE CURB AND GUTTER                                              | EQ                             | EQUAL, EQUALIZATION                                                  | NGVD                              | NATIONAL GEODETIC VERTICAL DATUM                          | SS             | STAINLESS STEEL                                                             |                      |                                                             |                                     |
| CIP              | CAST IRON<br>CAPITAL IMPROVEMENTS PROGRAM                             | ETR<br>EW                      | EXISTING TO REMAIN<br>EACH WAY                                       | NIC<br>NO                         | NOT IN CONTRACT<br>NUMBER                                 | STA            | STREET<br>STATION                                                           |                      |                                                             |                                     |
| CIP              | CAST IRON PIPE                                                        | EX                             | EXISTING                                                             | NOS                               | NUMBERS                                                   | STD            | SINGLE TILE DUCT                                                            |                      |                                                             |                                     |
| CIP              | CLEAN-IN-PLACE<br>CURB INLET PROTECTION                               | EXIST                          | EXISTING<br>EXPRESSWAY                                               | NPS<br>NPT<br>NTS                 | NATIONAL PARK SERVICE<br>NATIONAL PIPE THREAD             | STD            | STANDARD<br>STEEL                                                           |                      |                                                             |                                     |
| CIPP             | CURED-IN-PLACE PIPE                                                   | EXT                            | EXTENSION                                                            | NTS                               | NOT TO SCALE                                              | STMH           | STEAM MAINTENANCE HOLE                                                      |                      |                                                             |                                     |
| CIR              | CIRCLE<br>CIRCULAR SHAPE                                              | EXT                            | EXTERIOR                                                             | NW                                | NORTHWEST                                                 | SUE            | SUBSURFACE UTILITY ENGINEERING<br>SURFACE                                   |                      |                                                             |                                     |
| CKVLV            | CHECK VALVE                                                           | FB                             |                                                                      | O&M                               | OPERATIONS AND MAINTENANCE                                | SVC            | SERVICE                                                                     |                      |                                                             |                                     |
| CLF<br>CLF       | CENTERLINE<br>CHAIN LINK FENCE                                        | FH<br>FHWA                     | FIRE HYDRANT<br>FEDERAL HIGHWAY ADMINISTRATION                       | OC<br>OD                          | ON CENTER<br>OUTSIDE DIAMETER                             | SW<br>SWR      | SOUTHWEST<br>SEWER                                                          |                      |                                                             |                                     |
| CLR              | CLEAR, CLEARANCE                                                      | FL                             | FLOOR                                                                | OF                                | OUTSIDE FACE                                              | SY             | SQUARE YARDS                                                                |                      |                                                             |                                     |
| CLS              | CLOSE<br>CONSTRUCTION MANAGER                                         | FLG<br>FM                      | FLANGE<br>FORCE MAIN                                                 | OHW<br>OPNG                       | OVERHEAD WIRE<br>OPENING                                  | T              | TANGENT                                                                     |                      |                                                             |                                     |
| CO               | CLEAN OUT                                                             | FO                             | FIBER OPTIC                                                          | OSHA                              | OCCUPATIONAL SAFETY AND HEALTH                            | Ť              | TELEPHONE                                                                   |                      |                                                             |                                     |
| COMB             | COMMON<br>COMBINED                                                    | FP<br>FT                       | FLAG POLE<br>FOOT, FEET                                              | OUT                               | ADMINISTRATION<br>OUTLET                                  | T&B<br>TA&V    | TOP AND BOTTOM<br>TAPPING ASSEMBLY AND VALVE                                |                      |                                                             |                                     |
| COMM             | COMMUNICATIONS                                                        | FWY                            | FREEWAY                                                              | OVHD                              | OVERHEAD                                                  | TC             | TOP OF CURB                                                                 |                      |                                                             |                                     |
| CONC             | CONDUIT<br>CONCRETE                                                   | G                              | GAS                                                                  | PC                                | POINT OF CURVATURE                                        | TC<br>TCP      | TRASH CAN<br>TERRA COTTA PIPE                                               |                      |                                                             |                                     |
| COND             | CONDUIT                                                               | GALV                           | GALVANIZED                                                           | PCC<br>PCC                        | POINT OF COMPOUND CURVATURE                               | TCP            | TRAFFIC CONTROL PLAN                                                        |                      |                                                             |                                     |
| CONDS            | CONDUITS<br>CONNECTED                                                 | GC<br>GC&CG                    | GRANITE CURB<br>GRANITE CURB AND CONCRETE GUTTER                     | PCC<br>PCCP                       | PORTLAND CEMENT CONCRETE<br>PORTLAND CEMENT CONCRETE PIPE | TEL<br>TEMP    | TELEPHONE<br>TEMPERATURE                                                    |                      |                                                             |                                     |
| CONN             | CONNECTION                                                            | GC&G                           | GRANITE CURB AND GUTTER                                              | PCCP                              | PRESTRESSED CONCRETE CYLINDER PIPE                        | TEMP           | TEMPORARY                                                                   |                      |                                                             |                                     |
| CONST            | CONSTRUCTION<br>CONTACT                                               | GIS<br>GL                      | GEOGRAPHIC INFORMATION SYSTEM<br>GROUND LAMP                         | PCT<br>PDE                        | PERCENT<br>PROJECT DESIGN ENGINEER                        | TER<br>THK     | TERRACE<br>THICKNESS                                                        |                      |                                                             |                                     |
| CONTIN           | CONTINUOUS                                                            | GPS                            | GLOBAL POSITIONING SYSTEM                                            | PE                                | PLAIN END                                                 | TIC            | TECHNICAL INFORMATION CENTER                                                |                      |                                                             |                                     |
| CORP             | CORPORATION                                                           | GR<br>GRD                      | GRADE<br>GROUND                                                      | PGL<br>PI                         | PROFILE GRADE LINE<br>POINT OF INTERSECTION               | TL<br>TO       | TRAFFIC LIGHT<br>TOP OF                                                     |                      |                                                             |                                     |
|                  |                                                                       | GV                             | GAS VALVE                                                            | PKY                               | PARKWAY                                                   | TOC            | TOP OF TONCRETE TELEPHONE PEDESTAL                                          |                      |                                                             |                                     |
|                  |                                                                       | GV                             | GATE VALVE                                                           | PL<br>PL                          | PLACE<br>PROPERTY LINE                                    | TP<br>TRV#     | TELEPHONE PEDESTAL<br>TRAVERSE NUMBER                                       |                      |                                                             |                                     |
|                  |                                                                       | H                              | HYDRANT                                                              | PL-G                              | PLASTIC PIPE - NATURAL GAS                                | TWZT           | TRAFFIC WORK ZONE TECHNICIAN                                                |                      |                                                             |                                     |
|                  |                                                                       | HB<br>HH                       | HORIZONTAL BEND<br>HAND HOLE                                         | PM<br>PM                          | PARKING METER<br>PROJECT MANAGER                          | TYP            | TYPICAL                                                                     |                      |                                                             |                                     |
|                  |                                                                       | HL                             | HILL                                                                 | PMK                               | PARKING METER KIOSK                                       | U              | UNKNOWN                                                                     |                      |                                                             |                                     |
|                  |                                                                       | HORZ<br>HP                     | HORIZONTAL<br>HIGH POINT                                             | POC<br>POLY                       | POINT ON CURVE<br>POLYMER                                 | UFA<br>UGE     | URBAN FORESTRY ADMINISTRATION<br>UNDERGROUND ELECTRIC                       |                      |                                                             |                                     |
|                  |                                                                       | HPG<br>HTS                     | HIGH PRESSURE GAS<br>HEIGHTS                                         | POT<br>PPE                        | POINT ON TANGENT<br>PERSONAL PROTECTION EQUIPMENT         | UMH            | UNKNOWN MAINTENANCE HOLE                                                    |                      |                                                             |                                     |
|                  | 18                                                                    | піз                            | neorito                                                              | FFE                               | LASSING FRO LECTION EQUIPMENT                             |                |                                                                             |                      |                                                             | PRE-FINAL SUBMITTAL                 |
|                  | DISTRICT O                                                            | F COLUMBIA                     |                                                                      |                                   |                                                           |                | REVISION BLOCK JOE                                                          | B NAME: SDW          | MR 16B                                                      | WATER MAIN REPLACEMENT              |
|                  |                                                                       | ER AUTHORITY                   |                                                                      |                                   | NO.                                                       |                | DESCRIPTION DATE                                                            | JIANINE. SDW         | VII ( 10B                                                   |                                     |
|                  |                                                                       | F ENGINEERING                  |                                                                      |                                   |                                                           |                | IND                                                                         | EX NO. WLR-          | HX02 JOB NO. HX02                                           | ABBREVIATIONS & ACRONYMS            |
| NOT FOR          | & TECHNICA                                                            | L SERVICES                     |                                                                      |                                   |                                                           |                |                                                                             |                      |                                                             | CIVIL                               |
| ONSTRUCTIO       | ON I                                                                  | WER DESIGN                     |                                                                      |                                   |                                                           |                | COI                                                                         | NSTRUCTION           | CONTRACT NO. M 180010                                       | LOCATION: 2ND & PARKER              |
| Feb-22           |                                                                       | et control your and the second |                                                                      |                                   |                                                           |                |                                                                             |                      | WINDION ST                                                  | GENERAL SHEET                       |
| (Co.) (Will Co.) | Water IS life 5000 OVERLOO                                            | OK AVENUE, SW<br>ON D.C. 20032 |                                                                      |                                   |                                                           |                | DES                                                                         | SIGN                 | DCEANO - I-180010 _                                         | GENERAL SHEET  CALE: N/A DRAWN: KDT |
|                  |                                                                       | 5.0. 20002                     |                                                                      |                                   |                                                           |                |                                                                             | FILE: HX02_16B_GS.DW |                                                             |                                     |
|                  |                                                                       |                                |                                                                      |                                   |                                                           | 10 INCHES      | CADD                                                                        | FILE: HXUZ_16B_GS.DW | G D                                                         | ATE: 24 February 2022 CHECKED: YK   |