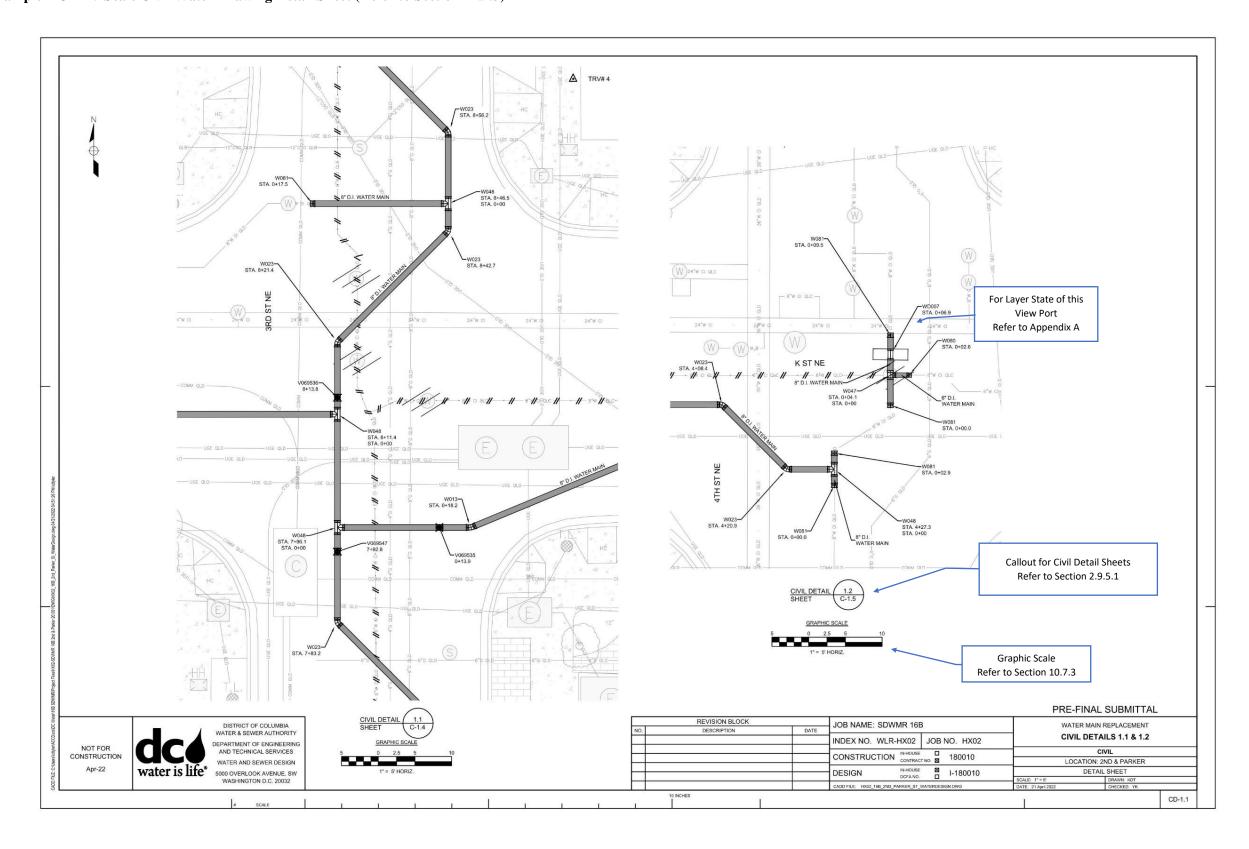

| Example - ES - Erosion and Sediment Control Sheet (Refer to Section 14)                                             | 33 |
|---------------------------------------------------------------------------------------------------------------------|----|
| Example - TCPA – Traffic Control Plan Sheet (Refer to Section 15)                                                   | 34 |
| Example - R – Reocrd Drawing Plan Sheet (Refer to Section 10.9.2, Section 10.11.1, Section 11.9.2, Section 11.11.2) |    |
| Example – CD – 5 Scale Civil Water Drawing Detail Sheet (Refer to Section 11.9.3)                                   | 36 |
| Example $-$ RD $-$ 5 Scale Record Drawing Detail Sheet (Refer to Section 10.9.3 & Section 10.11.1)                  | 37 |
| Example - SPR – 20 Scale Sewer Point Repair Sheet (Refer to Section 11.9.3)                                         | 38 |
| example - CT - Fire Hydrant Tag and Valve Tag Sheet (Refer to Sections 10.17.3 & 10.17.4)                           | 39 |
| Example - CT - Water Service Table Sheet (Refer to Section 10.20.3)                                                 | 40 |
| Example – RD – Record Drawing Profile Sheet (Refer to Section 10.9.4)                                               | 41 |
| Example - WPR – Water Profile Sheet(s) (Refer to Section 10.9.4 & Section 10.13)                                    | 42 |