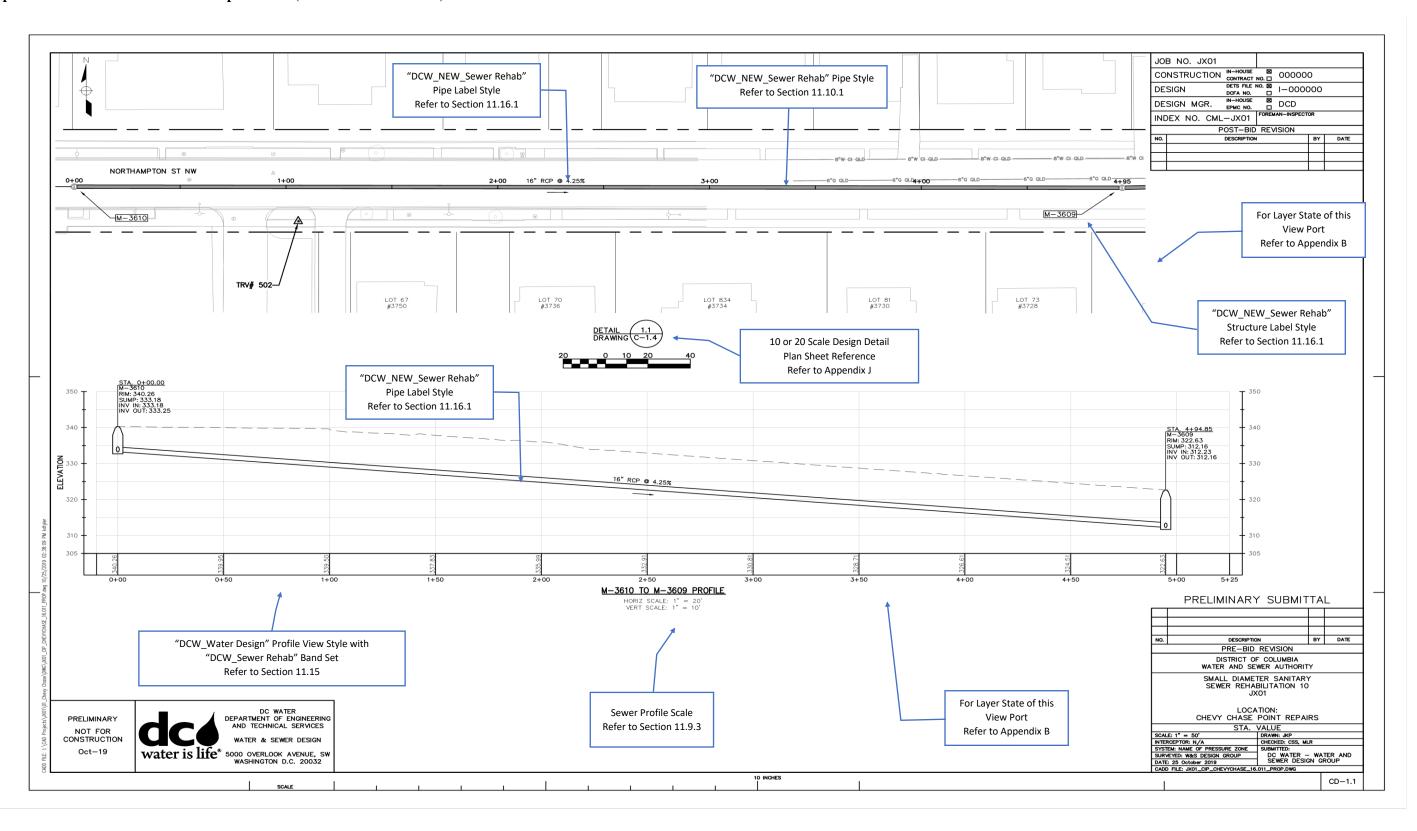

| Example - ES - Erosion and Sediment Control Sheet (Refer to Section 14)                                             | 33 |
|---------------------------------------------------------------------------------------------------------------------|----|
| Example - TCPA – Traffic Control Plan Sheet (Refer to Section 15)                                                   | 34 |
| Example - R – Reocrd Drawing Plan Sheet (Refer to Section 10.9.2, Section 10.11.1, Section 11.9.2, Section 11.11.2) |    |
| Example – CD – 5 Scale Civil Water Drawing Detail Sheet (Refer to Section 11.9.3)                                   | 36 |
| Example $-$ RD $-$ 5 Scale Record Drawing Detail Sheet (Refer to Section 10.9.3 & Section 10.11.1)                  | 37 |
| Example - SPR – 20 Scale Sewer Point Repair Sheet (Refer to Section 11.9.3)                                         | 38 |
| example - CT - Fire Hydrant Tag and Valve Tag Sheet (Refer to Sections 10.17.3 & 10.17.4)                           | 39 |
| Example - CT - Water Service Table Sheet (Refer to Section 10.20.3)                                                 | 40 |
| Example – RD – Record Drawing Profile Sheet (Refer to Section 10.9.4)                                               | 41 |
| Example - WPR – Water Profile Sheet(s) (Refer to Section 10.9.4 & Section 10.13)                                    | 42 |