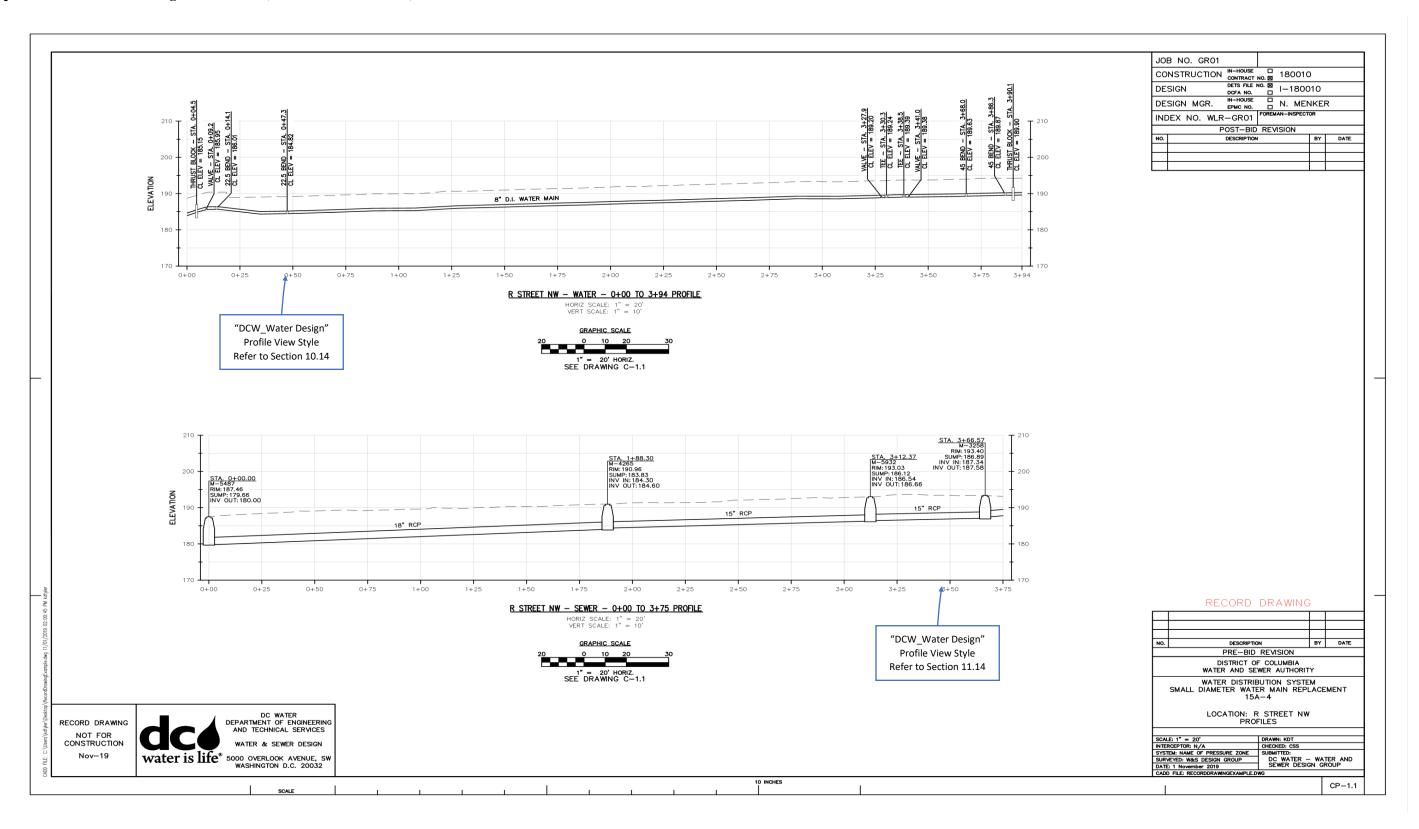

| Example - ES - Erosion and Sediment Control Sheet (Refer to Section 14)                                             | 33 |
|---------------------------------------------------------------------------------------------------------------------|----|
| Example - TCPA – Traffic Control Plan Sheet (Refer to Section 15)                                                   | 34 |
| Example - R – Reocrd Drawing Plan Sheet (Refer to Section 10.9.2, Section 10.11.1, Section 11.9.2, Section 11.11.2) |    |
| Example – CD – 5 Scale Civil Water Drawing Detail Sheet (Refer to Section 11.9.3)                                   | 36 |
| Example $-$ RD $-$ 5 Scale Record Drawing Detail Sheet (Refer to Section 10.9.3 & Section 10.11.1)                  | 37 |
| Example - SPR – 20 Scale Sewer Point Repair Sheet (Refer to Section 11.9.3)                                         | 38 |
| example - CT - Fire Hydrant Tag and Valve Tag Sheet (Refer to Sections 10.17.3 & 10.17.4)                           | 39 |
| Example - CT - Water Service Table Sheet (Refer to Section 10.20.3)                                                 | 40 |
| Example – RD – Record Drawing Profile Sheet (Refer to Section 10.9.4)                                               | 41 |
| Example - WPR – Water Profile Sheet(s) (Refer to Section 10.9.4 & Section 10.13)                                    | 42 |