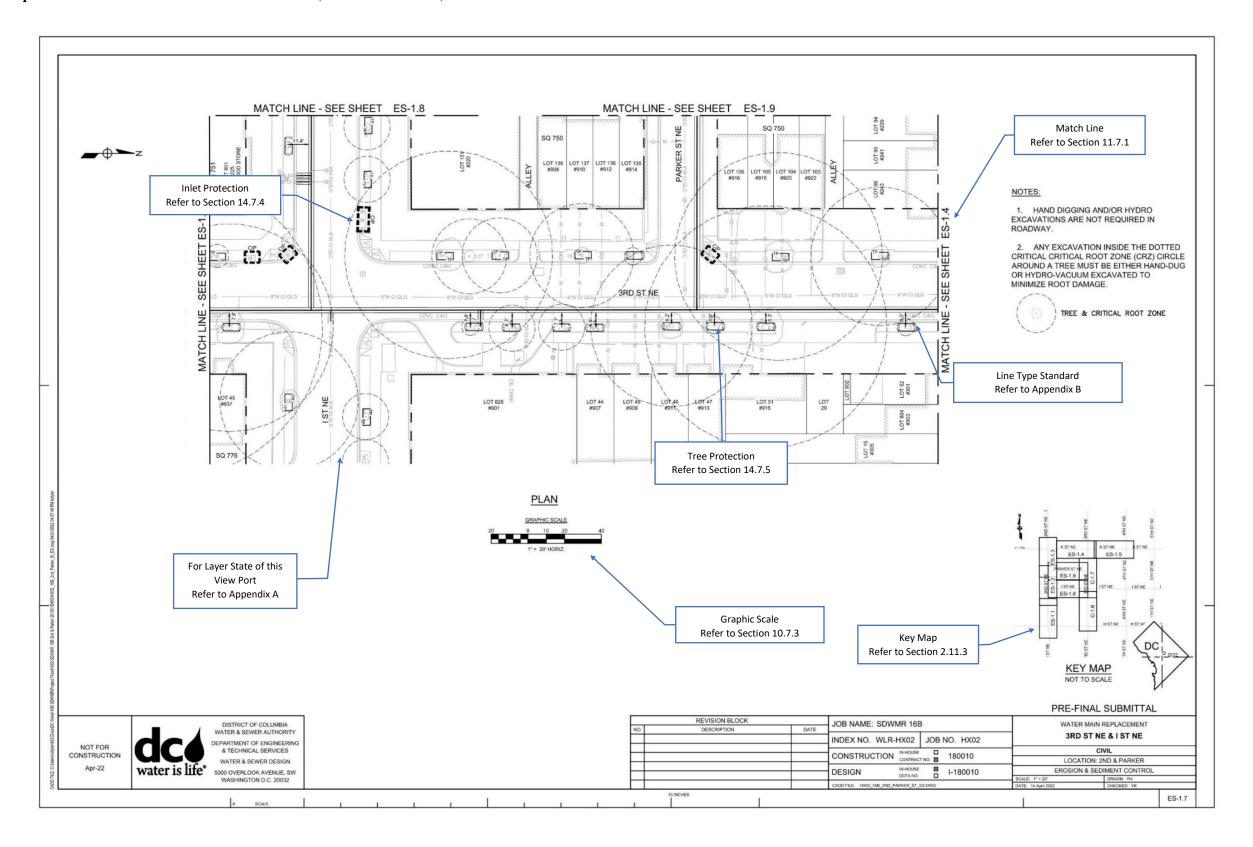

Appendix K

**Sample Plans** 

Example – G - Civil Water Location Map Sheet (Refer to Section 5.3 & Section 10)

| ABBREV           | IATIONS AND ACRONYMS                                                  |                                |                                                                      |                                   |                                                           |                |                                                                             |                      |                                                             |                                     |
|------------------|-----------------------------------------------------------------------|--------------------------------|----------------------------------------------------------------------|-----------------------------------|-----------------------------------------------------------|----------------|-----------------------------------------------------------------------------|----------------------|-------------------------------------------------------------|-------------------------------------|
| @                | AT CENTER INC                                                         | CP                             | CONCRETE PIPE                                                        | HWY                               | HIGHWAY                                                   | PPH            | PAYPHONE PROVEDES CURVATURE                                                 | UNO                  | UNLESS NOTED OTHERWISE                                      |                                     |
|                  | CENTERLINE<br>DEGREE                                                  | CRK<br>CS<br>CSO               | CREEK<br>CARBON STEEL                                                | IAPMO                             | INTERNATIONAL ASSOCIATION OF PLUMBING AND                 | PRC<br>PRESS   | POINT OF REVERSE CURVATURE<br>PRESSURE                                      | USPS<br>USDOT        | UNITED STATES POSTAL SERVICE<br>UNITED STATES DEPARTMENT OF |                                     |
| Δ                | DELTA<br>DIAMETER                                                     | CSO<br>CSPX                    | COMBINED SEWER OVERFLOW<br>CONCRETE SEWER PIPE EXTRA STRENGTH        | ID                                | MECHANICAL OFFICIALS<br>INSIDE DIAMETER                   | PROP           | PROPOSED<br>PRESSURE REDUCING VALVE                                         |                      | TRANSPORTATION                                              |                                     |
| =                | EQUAL, EQUALS                                                         | CT                             | COURT                                                                | IN                                | INCH, INCHES                                              | PS             | PUMP STATION                                                                | V                    | VALVE                                                       |                                     |
|                  | FLOWLINE<br>FOOT, FEET                                                | CTRL                           | CONTROL<br>CHECK VALVE                                               | IN<br>INT                         | INLET<br>INTERIOR, INTERNAL                               | PSI<br>PSRA    | PUBLIC SPACE INSPECTION<br>PUBLIC SPACE REGULATION AGENCY                   | VB<br>VCP            | VERTICAL BEND<br>VITRIFIED CLAY PIPE                        |                                     |
|                  | INCH, INCHES                                                          | CY                             | CUBIC YARDS                                                          | INTERCON                          | INTERCONNECT                                              | PT             | POINT OF TANGENCY                                                           | VCPX                 | VITRIFIED CLAY PIPE EXTRA STRENGTH                          |                                     |
| 4                | PROPERTY LINE<br>TOTAL DEFLECTION ANGLE                               | D                              | DRAIN                                                                | INV<br>IPMA                       | INVERT<br>INFRASTRUCTURE PROJECT MANAGEMENT               | PVC<br>PVC     | POLYVINYL CHLORIDE<br>POLYVINYL CHLORIDE PIPE                               | VDOT<br>VERT         | VIRGINIA DEPARTMENT OF TRANSPORTATION<br>VERTICAL           | 1                                   |
| 4                |                                                                       | DB                             | DUCT BANK                                                            |                                   | ADMINISTRATION                                            | PW<br>PWR      | POTABLE WATER                                                               | VLG                  | VILLAGE                                                     |                                     |
| AASHTO           | AMERICAN ASSOCIATION OF STATE HIGHWAY<br>AND TRANSPORTATION OFFICIALS | DC<br>DCF                      | DISTRICT OF COLUMBIA<br>DISTRICT OF COLUMBIA FIRE                    | ISO                               | ISOLATION                                                 | PWR            | POWER                                                                       | VLV<br>VLVS          | VALVE<br>VALVES                                             |                                     |
| AB               | ABANDONED                                                             | DCMR                           | DISTRICT OF COLUMBIA MUNICIPAL                                       | JCT                               | JUNCTION                                                  | QA             | QUALITY ASSURANCE                                                           | VLY                  | VALLEY                                                      |                                     |
| ABAND<br>ABCSO   | ABANDONED ABANDONED COMBINED SEWER OVERFLOW                           | DCRA                           | REGULATIONS<br>DEPARTMENT OF CONSUMER AND REGULATORY                 | JUNCT                             | JOINT<br>JUNCTION                                         | QC<br>QLA      | QUALITY CONTROL<br>QUALITY LEVEL A                                          | VT<br>VW             | VALVE NUMBER (TEMPORARY)<br>VIEW                            |                                     |
| ABG              | ABANDONED GAS                                                         |                                | AFFAIRS                                                              |                                   |                                                           | QLB            | QUALITY LEVEL B                                                             | w                    |                                                             |                                     |
| ABSS<br>ABW      | ABANDONED SANITARY SEWER<br>ABANDONED WATER                           | DC WATER                       | DISTRICT OF COLUMBIA WATER AND SEWER<br>AUTHORITY                    | L<br>LC                           | LENGTH<br>LENGTH OF CURVE                                 | QLC            | QUALITY LEVEL C<br>QUALITY LEVEL D                                          | W                    | WATER<br>WEST                                               |                                     |
| ACSC             | ASPHALTIC CONCRETE SURFACE COURSE<br>AMERICANS WITH DISABILITIES ACT  | DDOT                           | DISTRICT DEPARTMENT OF TRANSPORTATION<br>DEGREE                      | 1 E                               | LINEAR FEET                                               | R              | RADIUS                                                                      | w                    | WIDE<br>WIRE                                                |                                     |
| ADA<br>AGIP      | AT-GRADE INLET PROTECTION                                             | DEG<br>DET<br>DETS             | DETAIL                                                               | LG<br>LOD<br>LN<br>LP<br>LP<br>LT | LONG<br>LIMITS OF DISTURBANCE                             | R/W            | RIGHT-OF-WAY                                                                | W<br>W&S             | WATER AND SEWER                                             |                                     |
| ANC              | ADVISORY NEIGHBORHOOD COMMISSION                                      | DETS                           | DEPARTMENT OF ENGINEERING AND TECHNICAL<br>SERVICES                  | LN                                | LANE<br>LIGHT POLE                                        | RCCP           | REINFORCED CONCRETE CULVERT PIPE<br>REINFORCED CONCRETE CYLINDER PIPE       | W/<br>WASA           | WITH<br>WATER AND SEWER AUTHORITY                           |                                     |
| ANSI<br>AP       | AMERICAN NATIONAL STANDARDS INSTITUTE<br>ACCESS PIT                   | DI                             | DROP INLET                                                           | LP                                | LOW POINT                                                 | RCCPX          | REINFORCED CONCRETE CYLINDER PIPE<br>REINFORCED CONCRETE CULVERT PIPE EXTRA | WHC                  | WATER AND SEWER AUTHORITY<br>WATER HOUSE CONNECTION         |                                     |
| APPROX           | APPROXIMATE<br>AIR RELEASE STATION                                    | DI                             | DUCTILE IRON<br>DIAMETER                                             | LT                                | LEFT                                                      | RCP            | STRENGTH<br>REINFORCED CONCRETE PIPE                                        | WM<br>WMATA          | WATER MAIN<br>WASHINGTON METROPOLITAN AREA TRANSIT          |                                     |
| ARS<br>ARV       | AIR RELEASE VALVE                                                     | DIA<br>DIP                     | DUCTILE IRON PIPE                                                    | М                                 | METER                                                     | RCPS           | REINFORCED CONCRETE CULVERT PIPE                                            |                      | AUTHORITY                                                   |                                     |
| ASPH<br>ASSE     | ASPHALT<br>AMERICAN SOCIETY OF SAFETY ENGINEERS                       | DMH<br>DMS                     | DRAIN MAINTENANCE HOLE<br>DEPARTMENT OF MAINTENANCE SERVICES         | M&P<br>MAC                        | MEASUREMENT AND PAYMENT<br>MACADAM                        | RD             | STANDARD STRENGTH<br>ROAD                                                   | WSO<br>WTR           | WATER SHUT-OFF<br>WATER                                     |                                     |
| ASSE             | AMERICAN SOCIETY FOR TESTING AND                                      | DN                             | DOWN                                                                 | MAX                               | MAXIMUM                                                   | RED            | REDUCE                                                                      | WV                   | WATER VALVE                                                 |                                     |
| ATSSA            | MATERIALS<br>AMERICAN TRAFFIC SAFETY SERVICES                         | DN<br>DOEE<br>DPW              | DEPARTMENT OF ENERGY AND ENVIRONMENT<br>DEPARTMENT OF PUBLIC WORKS   | MB<br>MC/GC                       | MAILBOX<br>MIXED CONCRETE/GRANITE CURB                    | RREINF         | REINFORCING<br>REQUIRED                                                     | WW<br>WWELL          | WASTEWATER<br>WET WELL                                      |                                     |
|                  | ASSOCIATION                                                           | DR                             | DRIVE                                                                | MC/GC W/CG                        | MIXED CONCRETE/GRANITE CURB WITH                          | REV            | REVERSE                                                                     | WY                   | WAY                                                         |                                     |
| AVE<br>AVG       | AVENUE<br>AVERAGE                                                     | DR<br>DRI<br>DRN<br>DSS        | DRIVEWAY                                                             | MDSHA                             | CONCRETE GUTTER MARYLAND STATE HIGHWAY ADMINISTRATION     | RJ<br>ROW      | RESTRAINED JOINT<br>RIGHT-OF-WAY                                            |                      |                                                             |                                     |
| AWWA             | AMERICAN WATER WORKS ASSOCIATION                                      | DSS                            | DEPARTMENT OF SEWER SERVICES                                         | MECH                              | MECHANICAL                                                | RR             | RAILROAD                                                                    |                      |                                                             |                                     |
| BB               | BUFFALO BOX                                                           | DWG<br>DWS                     | DRAWING<br>DEPARTMENT OF WATER SERVICES                              | MFC<br>MFR                        | MINIMUM FOR CONSTRUCTION<br>MANUFACTURER                  | RT             | RIGHT                                                                       |                      |                                                             |                                     |
| BF               | BLIND FLANGE                                                          | DWT                            | DEPARTMENT OF WASTEWATER TREATMENT                                   | MG/CC W/CG                        | MIXED GRANITE/CONCRETE CURB WITH                          | S              | SEWER                                                                       |                      |                                                             |                                     |
| BFV<br>BLDG      | BUTTERFLY VALVE<br>BUILDING                                           | F                              | EAST, EASTING                                                        | MGR                               | CONCRETE GUTTER MANAGER                                   | S<br>SAN       | SOUTH<br>SANITARY                                                           |                      |                                                             |                                     |
| BLVD             | BOULEVARD                                                             | E                              | ELECTRIC                                                             | MH                                | MAINTENANCE HOLE                                          | SCHD           | SCHEDULE                                                                    |                      |                                                             |                                     |
| BM<br>BO         | BENCHMARK<br>BLOW OFF                                                 | E&S<br>EA                      | EROSION AND SEDIMENT CONTROL<br>EACH                                 | MH<br>MIN<br>MISC                 | MINIMUM<br>MISCELLANEOUS                                  | SD<br>SDWMR    | STORM DRAIN<br>SMALL DIAMETER WATER MAIN REPLACEMENT                        |                      |                                                             |                                     |
| BOT              | BOTTOM                                                                | EA<br>EC<br>ECB<br>EJ          | EDGE OF CONCRETE                                                     | MJ<br>MON                         | MECHANICAL JOINT                                          | SE             | SOUTHEAST                                                                   |                      |                                                             |                                     |
| BR<br>BTWN       | BIKE RACK<br>BETWEEN                                                  | ECB<br>E.I                     | ELECTRIC CONTROL BOX<br>EXPANSION JOINT                              | MON<br>MOT                        | MONUMENT<br>MAINTENANCE OF TRAFFIC                        | SEQ<br>SF      | SEQUENCE<br>SILT FENCE                                                      |                      |                                                             |                                     |
| BW               | BACK OF WALK                                                          | EL                             | ELEVATION                                                            | MOT<br>MPD<br>MTD                 | METROPOLITAN POLICE DEPARTMENT                            | SF             | SQUARE FEET                                                                 |                      |                                                             |                                     |
| BYP<br>BYPS      | BYPASS<br>BYPASS                                                      | ELB<br>ELEC                    | ELBOW<br>ELECTRIC                                                    | MTD<br>MTL                        | MULTI TILE DUCT<br>METAL                                  | SH             | SPRINKLER HEAD<br>SHEET                                                     |                      |                                                             |                                     |
|                  |                                                                       | ELEV                           | ELEVATION                                                            | MUTCD                             | MANUAL ON UNIFORM TRAFFIC CONTROL                         | SL             | STREET LIGHT                                                                |                      |                                                             |                                     |
| C<br>C&G         | COMMUNICATIONS<br>CURB AND GUTTER                                     | EMB<br>EMC                     | EMBEDMENT<br>EMERGENCY                                               |                                   | DEVICES                                                   | SMH<br>SP      | SEWER MAINTENANCE HOLE<br>SPACED                                            |                      |                                                             |                                     |
| C&L              | CLEANING AND LINING                                                   | EMH                            | ELECTRIC MAINTENANCE HOLE                                            | N                                 | NORTH, NORTHING                                           | SP             | SUMP PIT                                                                    |                      |                                                             |                                     |
| C/C<br>CAD       | CENTER TO CENTER<br>COMPUTER-AIDED DRAFTING                           | EMS<br>EPA                     | EMERGENCY MEDICAL SERVICES<br>UNITED STATES ENVIRONMENTAL PROTECTION | N/A<br>NAVD                       | NOT APPLICABLE<br>NORTH AMERICAN VERTICAL DATUM           | SPEC<br>SPRVSR | SPECIFICATION<br>SUPERVISOR                                                 |                      |                                                             |                                     |
| CADD             | COMPUTER-AIDED DESIGN AND DRAFTING                                    |                                | AGENCY                                                               | NCHRP                             | NATIONAL COOPERATIVE HIGHWAY RESEARCH                     | SQ             | SQUARE                                                                      |                      |                                                             |                                     |
| CB               | CATCH BASIN<br>CONCRETE CURB                                          | EPMC                           | ENGINEERING PROGRAM MANAGEMENT<br>CONSULTANT                         | NE                                | PROGRAM<br>NORTHEAST                                      | SRP            | SURFACE RESTORATION PLAN<br>SANITARY SEWER                                  |                      |                                                             |                                     |
| CC&G             | CONCRETE CURB AND GUTTER                                              | EQ                             | EQUAL, EQUALIZATION                                                  | NGVD                              | NATIONAL GEODETIC VERTICAL DATUM                          | SS             | STAINLESS STEEL                                                             |                      |                                                             |                                     |
| CIP              | CAST IRON<br>CAPITAL IMPROVEMENTS PROGRAM                             | ETR<br>EW                      | EXISTING TO REMAIN<br>EACH WAY                                       | NIC<br>NO                         | NOT IN CONTRACT<br>NUMBER                                 | STA            | STREET<br>STATION                                                           |                      |                                                             |                                     |
| CIP              | CAST IRON PIPE                                                        | EX                             | EXISTING                                                             | NOS                               | NUMBERS                                                   | STD            | SINGLE TILE DUCT                                                            |                      |                                                             |                                     |
| CIP              | CLEAN-IN-PLACE<br>CURB INLET PROTECTION                               | EXIST                          | EXISTING<br>EXPRESSWAY                                               | NPS<br>NPT<br>NTS                 | NATIONAL PARK SERVICE<br>NATIONAL PIPE THREAD             | STD            | STANDARD<br>STEEL                                                           |                      |                                                             |                                     |
| CIPP             | CURED-IN-PLACE PIPE                                                   | EXT                            | EXTENSION                                                            | NTS                               | NOT TO SCALE                                              | STMH           | STEAM MAINTENANCE HOLE                                                      |                      |                                                             |                                     |
| CIR              | CIRCLE<br>CIRCULAR SHAPE                                              | EXT                            | EXTERIOR                                                             | NW                                | NORTHWEST                                                 | SUE            | SUBSURFACE UTILITY ENGINEERING<br>SURFACE                                   |                      |                                                             |                                     |
| CKVLV            | CHECK VALVE                                                           | FB                             |                                                                      | O&M                               | OPERATIONS AND MAINTENANCE                                | SVC            | SERVICE                                                                     |                      |                                                             |                                     |
| CLF<br>CLF       | CENTERLINE<br>CHAIN LINK FENCE                                        | FH<br>FHWA                     | FIRE HYDRANT<br>FEDERAL HIGHWAY ADMINISTRATION                       | OC<br>OD                          | ON CENTER<br>OUTSIDE DIAMETER                             | SW<br>SWR      | SOUTHWEST<br>SEWER                                                          |                      |                                                             |                                     |
| CLR              | CLEAR, CLEARANCE                                                      | FL                             | FLOOR                                                                | OF                                | OUTSIDE FACE                                              | SY             | SQUARE YARDS                                                                |                      |                                                             |                                     |
| CLS              | CLOSE<br>CONSTRUCTION MANAGER                                         | FLG<br>FM                      | FLANGE<br>FORCE MAIN                                                 | OHW<br>OPNG                       | OVERHEAD WIRE<br>OPENING                                  | T              | TANGENT                                                                     |                      |                                                             |                                     |
| CO               | CLEAN OUT                                                             | FO                             | FIBER OPTIC                                                          | OSHA                              | OCCUPATIONAL SAFETY AND HEALTH                            | Ť              | TELEPHONE                                                                   |                      |                                                             |                                     |
| COMB             | COMMON<br>COMBINED                                                    | FP<br>FT                       | FLAG POLE<br>FOOT, FEET                                              | OUT                               | ADMINISTRATION<br>OUTLET                                  | T&B<br>TA&V    | TOP AND BOTTOM<br>TAPPING ASSEMBLY AND VALVE                                |                      |                                                             |                                     |
| COMM             | COMMUNICATIONS                                                        | FWY                            | FREEWAY                                                              | OVHD                              | OVERHEAD                                                  | TC             | TOP OF CURB                                                                 |                      |                                                             |                                     |
| CONC             | CONDUIT<br>CONCRETE                                                   | G                              | GAS                                                                  | PC                                | POINT OF CURVATURE                                        | TC<br>TCP      | TRASH CAN<br>TERRA COTTA PIPE                                               |                      |                                                             |                                     |
| COND             | CONDUIT                                                               | GALV                           | GALVANIZED                                                           | PCC<br>PCC                        | POINT OF COMPOUND CURVATURE                               | TCP            | TRAFFIC CONTROL PLAN                                                        |                      |                                                             |                                     |
| CONDS            | CONDUITS<br>CONNECTED                                                 | GC<br>GC&CG                    | GRANITE CURB<br>GRANITE CURB AND CONCRETE GUTTER                     | PCC<br>PCCP                       | PORTLAND CEMENT CONCRETE<br>PORTLAND CEMENT CONCRETE PIPE | TEL<br>TEMP    | TELEPHONE<br>TEMPERATURE                                                    |                      |                                                             |                                     |
| CONN             | CONNECTION                                                            | GC&G                           | GRANITE CURB AND GUTTER                                              | PCCP                              | PRESTRESSED CONCRETE CYLINDER PIPE                        | TEMP           | TEMPORARY                                                                   |                      |                                                             |                                     |
| CONST            | CONSTRUCTION<br>CONTACT                                               | GIS<br>GL                      | GEOGRAPHIC INFORMATION SYSTEM<br>GROUND LAMP                         | PCT<br>PDE                        | PERCENT<br>PROJECT DESIGN ENGINEER                        | TER<br>THK     | TERRACE<br>THICKNESS                                                        |                      |                                                             |                                     |
| CONTIN           | CONTINUOUS                                                            | GPS                            | GLOBAL POSITIONING SYSTEM                                            | PE                                | PLAIN END                                                 | TIC            | TECHNICAL INFORMATION CENTER                                                |                      |                                                             |                                     |
| CORP             | CORPORATION                                                           | GR<br>GRD                      | GRADE<br>GROUND                                                      | PGL<br>PI                         | PROFILE GRADE LINE<br>POINT OF INTERSECTION               | TL<br>TO       | TRAFFIC LIGHT<br>TOP OF                                                     |                      |                                                             |                                     |
|                  |                                                                       | GV                             | GAS VALVE                                                            | PKY                               | PARKWAY                                                   | TOC            | TOP OF TONCRETE TELEPHONE PEDESTAL                                          |                      |                                                             |                                     |
|                  |                                                                       | GV                             | GATE VALVE                                                           | PL<br>PL                          | PLACE<br>PROPERTY LINE                                    | TP<br>TRV#     | TELEPHONE PEDESTAL<br>TRAVERSE NUMBER                                       |                      |                                                             |                                     |
|                  |                                                                       | H                              | HYDRANT                                                              | PL-G                              | PLASTIC PIPE - NATURAL GAS                                | TWZT           | TRAFFIC WORK ZONE TECHNICIAN                                                |                      |                                                             |                                     |
|                  |                                                                       | HB<br>HH                       | HORIZONTAL BEND<br>HAND HOLE                                         | PM<br>PM                          | PARKING METER<br>PROJECT MANAGER                          | TYP            | TYPICAL                                                                     |                      |                                                             |                                     |
|                  |                                                                       | HL                             | HILL                                                                 | PMK                               | PARKING METER KIOSK                                       | U              | UNKNOWN                                                                     |                      |                                                             |                                     |
|                  |                                                                       | HORZ<br>HP                     | HORIZONTAL<br>HIGH POINT                                             | POC<br>POLY                       | POINT ON CURVE<br>POLYMER                                 | UFA<br>UGE     | URBAN FORESTRY ADMINISTRATION<br>UNDERGROUND ELECTRIC                       |                      |                                                             |                                     |
|                  |                                                                       | HPG<br>HTS                     | HIGH PRESSURE GAS<br>HEIGHTS                                         | POT<br>PPE                        | POINT ON TANGENT<br>PERSONAL PROTECTION EQUIPMENT         | UMH            | UNKNOWN MAINTENANCE HOLE                                                    |                      |                                                             |                                     |
|                  | 18                                                                    | піз                            | neorito                                                              | FFE                               | LASSING FRO LECTION EQUIPMENT                             |                |                                                                             |                      |                                                             | PRE-FINAL SUBMITTAL                 |
|                  | DISTRICT O                                                            | F COLUMBIA                     |                                                                      |                                   |                                                           |                | REVISION BLOCK JOE                                                          | B NAME: SDW          | MR 16B                                                      | WATER MAIN REPLACEMENT              |
|                  |                                                                       | ER AUTHORITY                   |                                                                      |                                   | NO.                                                       |                | DESCRIPTION DATE                                                            | JIANINE. SDW         | VII ( 10B                                                   |                                     |
|                  |                                                                       | F ENGINEERING                  |                                                                      |                                   |                                                           |                | IND                                                                         | EX NO. WLR-          | HX02 JOB NO. HX02                                           | ABBREVIATIONS & ACRONYMS            |
| NOT FOR          | & TECHNICA                                                            | L SERVICES                     |                                                                      |                                   |                                                           |                |                                                                             |                      |                                                             | CIVIL                               |
| ONSTRUCTIO       | ON I                                                                  | WER DESIGN                     |                                                                      |                                   |                                                           |                | COI                                                                         | NSTRUCTION           | CONTRACT NO. M 180010                                       | LOCATION: 2ND & PARKER              |
| Feb-22           |                                                                       | et control your and the second |                                                                      |                                   |                                                           |                |                                                                             |                      | WINDION ST                                                  | GENERAL SHEET                       |
| (Co.) (Will Co.) | Water IS life 5000 OVERLOO                                            | OK AVENUE, SW<br>ON D.C. 20032 |                                                                      |                                   |                                                           |                | DES                                                                         | SIGN                 | DCEANO - I-180010 _                                         | GENERAL SHEET  CALE: N/A DRAWN: KDT |
|                  |                                                                       | 5.0. 20002                     |                                                                      |                                   |                                                           |                |                                                                             | FILE: HX02_16B_GS.DW |                                                             |                                     |
|                  |                                                                       |                                |                                                                      |                                   |                                                           | 10 INCHES      | CADD                                                                        | FILE: HXUZ_16B_GS.DW | G D                                                         | ATE: 24 February 2022 CHECKED: YK   |