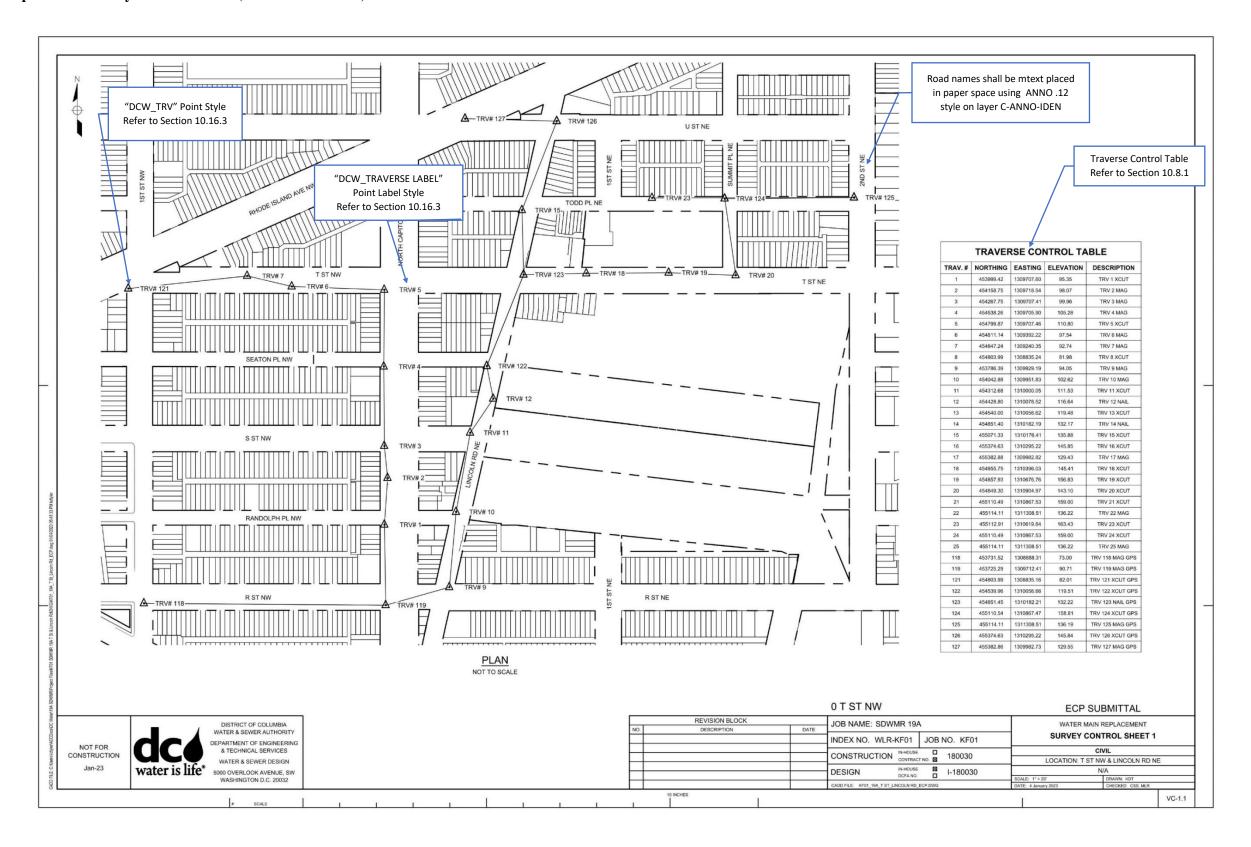

Appendix K

**Sample Plans** 

Example – G - Civil Water Location Map Sheet (Refer to Section 5.3 & Section 10)

| ABBREV           | IATIONS AND ACRONYMS                                                  |                                |                                                                      |                                   |                                                           |                |                                                                             |                      |                                                             |                                     |
|------------------|-----------------------------------------------------------------------|--------------------------------|----------------------------------------------------------------------|-----------------------------------|-----------------------------------------------------------|----------------|-----------------------------------------------------------------------------|----------------------|-------------------------------------------------------------|-------------------------------------|
| @                | AT CENTER INC                                                         | CP                             | CONCRETE PIPE                                                        | HWY                               | HIGHWAY                                                   | PPH            | PAYPHONE PROVEDES CURVATURE                                                 | UNO                  | UNLESS NOTED OTHERWISE                                      |                                     |
|                  | CENTERLINE<br>DEGREE                                                  | CRK<br>CS<br>CSO               | CREEK<br>CARBON STEEL                                                | IAPMO                             | INTERNATIONAL ASSOCIATION OF PLUMBING AND                 | PRC<br>PRESS   | POINT OF REVERSE CURVATURE<br>PRESSURE                                      | USPS<br>USDOT        | UNITED STATES POSTAL SERVICE<br>UNITED STATES DEPARTMENT OF |                                     |
| Δ                | DELTA<br>DIAMETER                                                     | CSO<br>CSPX                    | COMBINED SEWER OVERFLOW<br>CONCRETE SEWER PIPE EXTRA STRENGTH        | ID                                | MECHANICAL OFFICIALS<br>INSIDE DIAMETER                   | PROP           | PROPOSED<br>PRESSURE REDUCING VALVE                                         |                      | TRANSPORTATION                                              |                                     |
| =                | EQUAL, EQUALS                                                         | CT                             | COURT                                                                | IN                                | INCH, INCHES                                              | PS             | PUMP STATION                                                                | V                    | VALVE                                                       |                                     |
|                  | FLOWLINE<br>FOOT, FEET                                                | CTRL                           | CONTROL<br>CHECK VALVE                                               | IN<br>INT                         | INLET<br>INTERIOR, INTERNAL                               | PSI<br>PSRA    | PUBLIC SPACE INSPECTION<br>PUBLIC SPACE REGULATION AGENCY                   | VB<br>VCP            | VERTICAL BEND<br>VITRIFIED CLAY PIPE                        |                                     |
|                  | INCH, INCHES                                                          | CY                             | CUBIC YARDS                                                          | INTERCON                          | INTERCONNECT                                              | PT             | POINT OF TANGENCY                                                           | VCPX                 | VITRIFIED CLAY PIPE EXTRA STRENGTH                          |                                     |
| 4                | PROPERTY LINE<br>TOTAL DEFLECTION ANGLE                               | D                              | DRAIN                                                                | INV<br>IPMA                       | INVERT<br>INFRASTRUCTURE PROJECT MANAGEMENT               | PVC<br>PVC     | POLYVINYL CHLORIDE<br>POLYVINYL CHLORIDE PIPE                               | VDOT<br>VERT         | VIRGINIA DEPARTMENT OF TRANSPORTATION<br>VERTICAL           | 1                                   |
| 4                |                                                                       | DB                             | DUCT BANK                                                            |                                   | ADMINISTRATION                                            | PW<br>PWR      | POTABLE WATER                                                               | VLG                  | VILLAGE                                                     |                                     |
| AASHTO           | AMERICAN ASSOCIATION OF STATE HIGHWAY<br>AND TRANSPORTATION OFFICIALS | DC<br>DCF                      | DISTRICT OF COLUMBIA<br>DISTRICT OF COLUMBIA FIRE                    | ISO                               | ISOLATION                                                 | PWR            | POWER                                                                       | VLV<br>VLVS          | VALVE<br>VALVES                                             |                                     |
| AB               | ABANDONED                                                             | DCMR                           | DISTRICT OF COLUMBIA MUNICIPAL                                       | JCT                               | JUNCTION                                                  | QA             | QUALITY ASSURANCE                                                           | VLY                  | VALLEY                                                      |                                     |
| ABAND<br>ABCSO   | ABANDONED ABANDONED COMBINED SEWER OVERFLOW                           | DCRA                           | REGULATIONS<br>DEPARTMENT OF CONSUMER AND REGULATORY                 | JUNCT                             | JOINT<br>JUNCTION                                         | QC<br>QLA      | QUALITY CONTROL<br>QUALITY LEVEL A                                          | VT<br>VW             | VALVE NUMBER (TEMPORARY)<br>VIEW                            |                                     |
| ABG              | ABANDONED GAS                                                         |                                | AFFAIRS                                                              |                                   |                                                           | QLB            | QUALITY LEVEL B                                                             | w                    |                                                             |                                     |
| ABSS<br>ABW      | ABANDONED SANITARY SEWER<br>ABANDONED WATER                           | DC WATER                       | DISTRICT OF COLUMBIA WATER AND SEWER<br>AUTHORITY                    | L<br>LC                           | LENGTH<br>LENGTH OF CURVE                                 | QLC            | QUALITY LEVEL C<br>QUALITY LEVEL D                                          | W                    | WATER<br>WEST                                               |                                     |
| ACSC             | ASPHALTIC CONCRETE SURFACE COURSE<br>AMERICANS WITH DISABILITIES ACT  | DDOT                           | DISTRICT DEPARTMENT OF TRANSPORTATION<br>DEGREE                      | 1 E                               | LINEAR FEET                                               | R              | RADIUS                                                                      | w                    | WIDE<br>WIRE                                                |                                     |
| ADA<br>AGIP      | AT-GRADE INLET PROTECTION                                             | DEG<br>DET<br>DETS             | DETAIL                                                               | LG<br>LOD<br>LN<br>LP<br>LP<br>LT | LONG<br>LIMITS OF DISTURBANCE                             | R/W            | RIGHT-OF-WAY                                                                | W<br>W&S             | WATER AND SEWER                                             |                                     |
| ANC              | ADVISORY NEIGHBORHOOD COMMISSION                                      | DETS                           | DEPARTMENT OF ENGINEERING AND TECHNICAL<br>SERVICES                  | LN                                | LANE<br>LIGHT POLE                                        | RCCP           | REINFORCED CONCRETE CULVERT PIPE<br>REINFORCED CONCRETE CYLINDER PIPE       | W/<br>WASA           | WITH<br>WATER AND SEWER AUTHORITY                           |                                     |
| ANSI<br>AP       | AMERICAN NATIONAL STANDARDS INSTITUTE<br>ACCESS PIT                   | DI                             | DROP INLET                                                           | LP                                | LOW POINT                                                 | RCCPX          | REINFORCED CONCRETE CYLINDER PIPE<br>REINFORCED CONCRETE CULVERT PIPE EXTRA | WHC                  | WATER AND SEWER AUTHORITY<br>WATER HOUSE CONNECTION         |                                     |
| APPROX           | APPROXIMATE<br>AIR RELEASE STATION                                    | DI                             | DUCTILE IRON<br>DIAMETER                                             | LT                                | LEFT                                                      | RCP            | STRENGTH<br>REINFORCED CONCRETE PIPE                                        | WM<br>WMATA          | WATER MAIN<br>WASHINGTON METROPOLITAN AREA TRANSIT          |                                     |
| ARS<br>ARV       | AIR RELEASE VALVE                                                     | DIA<br>DIP                     | DUCTILE IRON PIPE                                                    | М                                 | METER                                                     | RCPS           | REINFORCED CONCRETE CULVERT PIPE                                            |                      | AUTHORITY                                                   |                                     |
| ASPH<br>ASSE     | ASPHALT<br>AMERICAN SOCIETY OF SAFETY ENGINEERS                       | DMH<br>DMS                     | DRAIN MAINTENANCE HOLE<br>DEPARTMENT OF MAINTENANCE SERVICES         | M&P<br>MAC                        | MEASUREMENT AND PAYMENT<br>MACADAM                        | RD             | STANDARD STRENGTH<br>ROAD                                                   | WSO<br>WTR           | WATER SHUT-OFF<br>WATER                                     |                                     |
| ASSE             | AMERICAN SOCIETY FOR TESTING AND                                      | DN                             | DOWN                                                                 | MAX                               | MAXIMUM                                                   | RED            | REDUCE                                                                      | WV                   | WATER VALVE                                                 |                                     |
| ATSSA            | MATERIALS<br>AMERICAN TRAFFIC SAFETY SERVICES                         | DN<br>DOEE<br>DPW              | DEPARTMENT OF ENERGY AND ENVIRONMENT<br>DEPARTMENT OF PUBLIC WORKS   | MB<br>MC/GC                       | MAILBOX<br>MIXED CONCRETE/GRANITE CURB                    | RREINF         | REINFORCING<br>REQUIRED                                                     | WW<br>WWELL          | WASTEWATER<br>WET WELL                                      |                                     |
|                  | ASSOCIATION                                                           | DR                             | DRIVE                                                                | MC/GC W/CG                        | MIXED CONCRETE/GRANITE CURB WITH                          | REV            | REVERSE                                                                     | WY                   | WAY                                                         |                                     |
| AVE<br>AVG       | AVENUE<br>AVERAGE                                                     | DR<br>DRI<br>DRN<br>DSS        | DRIVEWAY                                                             | MDSHA                             | CONCRETE GUTTER MARYLAND STATE HIGHWAY ADMINISTRATION     | RJ<br>ROW      | RESTRAINED JOINT<br>RIGHT-OF-WAY                                            |                      |                                                             |                                     |
| AWWA             | AMERICAN WATER WORKS ASSOCIATION                                      | DSS                            | DEPARTMENT OF SEWER SERVICES                                         | MECH                              | MECHANICAL                                                | RR             | RAILROAD                                                                    |                      |                                                             |                                     |
| BB               | BUFFALO BOX                                                           | DWG<br>DWS                     | DRAWING<br>DEPARTMENT OF WATER SERVICES                              | MFC<br>MFR                        | MINIMUM FOR CONSTRUCTION<br>MANUFACTURER                  | RT             | RIGHT                                                                       |                      |                                                             |                                     |
| BF               | BLIND FLANGE                                                          | DWT                            | DEPARTMENT OF WASTEWATER TREATMENT                                   | MG/CC W/CG                        | MIXED GRANITE/CONCRETE CURB WITH                          | S              | SEWER                                                                       |                      |                                                             |                                     |
| BFV<br>BLDG      | BUTTERFLY VALVE<br>BUILDING                                           | F                              | EAST, EASTING                                                        | MGR                               | CONCRETE GUTTER MANAGER                                   | S<br>SAN       | SOUTH<br>SANITARY                                                           |                      |                                                             |                                     |
| BLVD             | BOULEVARD                                                             | E                              | ELECTRIC                                                             | MH                                | MAINTENANCE HOLE                                          | SCHD           | SCHEDULE                                                                    |                      |                                                             |                                     |
| BM<br>BO         | BENCHMARK<br>BLOW OFF                                                 | E&S<br>EA                      | EROSION AND SEDIMENT CONTROL<br>EACH                                 | MH<br>MIN<br>MISC                 | MINIMUM<br>MISCELLANEOUS                                  | SD<br>SDWMR    | STORM DRAIN<br>SMALL DIAMETER WATER MAIN REPLACEMENT                        |                      |                                                             |                                     |
| BOT              | BOTTOM                                                                | EA<br>EC<br>ECB<br>EJ          | EDGE OF CONCRETE                                                     | MJ<br>MON                         | MECHANICAL JOINT                                          | SE             | SOUTHEAST                                                                   |                      |                                                             |                                     |
| BR<br>BTWN       | BIKE RACK<br>BETWEEN                                                  | ECB<br>E.I                     | ELECTRIC CONTROL BOX<br>EXPANSION JOINT                              | MON<br>MOT                        | MONUMENT<br>MAINTENANCE OF TRAFFIC                        | SEQ<br>SF      | SEQUENCE<br>SILT FENCE                                                      |                      |                                                             |                                     |
| BW               | BACK OF WALK                                                          | EL                             | ELEVATION                                                            | MOT<br>MPD<br>MTD                 | METROPOLITAN POLICE DEPARTMENT                            | SF             | SQUARE FEET                                                                 |                      |                                                             |                                     |
| BYP<br>BYPS      | BYPASS<br>BYPASS                                                      | ELB<br>ELEC                    | ELBOW<br>ELECTRIC                                                    | MTD<br>MTL                        | MULTI TILE DUCT<br>METAL                                  | SH             | SPRINKLER HEAD<br>SHEET                                                     |                      |                                                             |                                     |
|                  |                                                                       | ELEV                           | ELEVATION                                                            | MUTCD                             | MANUAL ON UNIFORM TRAFFIC CONTROL                         | SL             | STREET LIGHT                                                                |                      |                                                             |                                     |
| C<br>C&G         | COMMUNICATIONS<br>CURB AND GUTTER                                     | EMB<br>EMC                     | EMBEDMENT<br>EMERGENCY                                               |                                   | DEVICES                                                   | SMH<br>SP      | SEWER MAINTENANCE HOLE<br>SPACED                                            |                      |                                                             |                                     |
| C&L              | CLEANING AND LINING                                                   | EMH                            | ELECTRIC MAINTENANCE HOLE                                            | N                                 | NORTH, NORTHING                                           | SP             | SUMP PIT                                                                    |                      |                                                             |                                     |
| C/C<br>CAD       | CENTER TO CENTER<br>COMPUTER-AIDED DRAFTING                           | EMS<br>EPA                     | EMERGENCY MEDICAL SERVICES<br>UNITED STATES ENVIRONMENTAL PROTECTION | N/A<br>NAVD                       | NOT APPLICABLE<br>NORTH AMERICAN VERTICAL DATUM           | SPEC<br>SPRVSR | SPECIFICATION<br>SUPERVISOR                                                 |                      |                                                             |                                     |
| CADD             | COMPUTER-AIDED DESIGN AND DRAFTING                                    |                                | AGENCY                                                               | NCHRP                             | NATIONAL COOPERATIVE HIGHWAY RESEARCH                     | SQ             | SQUARE                                                                      |                      |                                                             |                                     |
| CB               | CATCH BASIN<br>CONCRETE CURB                                          | EPMC                           | ENGINEERING PROGRAM MANAGEMENT<br>CONSULTANT                         | NE                                | PROGRAM<br>NORTHEAST                                      | SRP            | SURFACE RESTORATION PLAN<br>SANITARY SEWER                                  |                      |                                                             |                                     |
| CC&G             | CONCRETE CURB AND GUTTER                                              | EQ                             | EQUAL, EQUALIZATION                                                  | NGVD                              | NATIONAL GEODETIC VERTICAL DATUM                          | SS             | STAINLESS STEEL                                                             |                      |                                                             |                                     |
| CIP              | CAST IRON<br>CAPITAL IMPROVEMENTS PROGRAM                             | ETR<br>EW                      | EXISTING TO REMAIN<br>EACH WAY                                       | NIC<br>NO                         | NOT IN CONTRACT<br>NUMBER                                 | STA            | STREET<br>STATION                                                           |                      |                                                             |                                     |
| CIP              | CAST IRON PIPE                                                        | EX                             | EXISTING                                                             | NOS                               | NUMBERS                                                   | STD            | SINGLE TILE DUCT                                                            |                      |                                                             |                                     |
| CIP              | CLEAN-IN-PLACE<br>CURB INLET PROTECTION                               | EXIST                          | EXISTING<br>EXPRESSWAY                                               | NPS<br>NPT<br>NTS                 | NATIONAL PARK SERVICE<br>NATIONAL PIPE THREAD             | STD            | STANDARD<br>STEEL                                                           |                      |                                                             |                                     |
| CIPP             | CURED-IN-PLACE PIPE                                                   | EXT                            | EXTENSION                                                            | NTS                               | NOT TO SCALE                                              | STMH           | STEAM MAINTENANCE HOLE                                                      |                      |                                                             |                                     |
| CIR              | CIRCLE<br>CIRCULAR SHAPE                                              | EXT                            | EXTERIOR                                                             | NW                                | NORTHWEST                                                 | SUE            | SUBSURFACE UTILITY ENGINEERING<br>SURFACE                                   |                      |                                                             |                                     |
| CKVLV            | CHECK VALVE                                                           | FB                             |                                                                      | O&M                               | OPERATIONS AND MAINTENANCE                                | SVC            | SERVICE                                                                     |                      |                                                             |                                     |
| CLF<br>CLF       | CENTERLINE<br>CHAIN LINK FENCE                                        | FH<br>FHWA                     | FIRE HYDRANT<br>FEDERAL HIGHWAY ADMINISTRATION                       | OC<br>OD                          | ON CENTER<br>OUTSIDE DIAMETER                             | SW<br>SWR      | SOUTHWEST<br>SEWER                                                          |                      |                                                             |                                     |
| CLR              | CLEAR, CLEARANCE                                                      | FL                             | FLOOR                                                                | OF                                | OUTSIDE FACE                                              | SY             | SQUARE YARDS                                                                |                      |                                                             |                                     |
| CLS              | CLOSE<br>CONSTRUCTION MANAGER                                         | FLG<br>FM                      | FLANGE<br>FORCE MAIN                                                 | OHW<br>OPNG                       | OVERHEAD WIRE<br>OPENING                                  | T              | TANGENT                                                                     |                      |                                                             |                                     |
| CO               | CLEAN OUT                                                             | FO                             | FIBER OPTIC                                                          | OSHA                              | OCCUPATIONAL SAFETY AND HEALTH                            | Ť              | TELEPHONE                                                                   |                      |                                                             |                                     |
| COMB             | COMMON<br>COMBINED                                                    | FP<br>FT                       | FLAG POLE<br>FOOT, FEET                                              | OUT                               | ADMINISTRATION<br>OUTLET                                  | T&B<br>TA&V    | TOP AND BOTTOM<br>TAPPING ASSEMBLY AND VALVE                                |                      |                                                             |                                     |
| COMM             | COMMUNICATIONS                                                        | FWY                            | FREEWAY                                                              | OVHD                              | OVERHEAD                                                  | TC             | TOP OF CURB                                                                 |                      |                                                             |                                     |
| CONC             | CONDUIT<br>CONCRETE                                                   | G                              | GAS                                                                  | PC                                | POINT OF CURVATURE                                        | TC<br>TCP      | TRASH CAN<br>TERRA COTTA PIPE                                               |                      |                                                             |                                     |
| COND             | CONDUIT                                                               | GALV                           | GALVANIZED                                                           | PCC<br>PCC                        | POINT OF COMPOUND CURVATURE                               | TCP            | TRAFFIC CONTROL PLAN                                                        |                      |                                                             |                                     |
| CONDS            | CONDUITS<br>CONNECTED                                                 | GC<br>GC&CG                    | GRANITE CURB<br>GRANITE CURB AND CONCRETE GUTTER                     | PCC<br>PCCP                       | PORTLAND CEMENT CONCRETE<br>PORTLAND CEMENT CONCRETE PIPE | TEL<br>TEMP    | TELEPHONE<br>TEMPERATURE                                                    |                      |                                                             |                                     |
| CONN             | CONNECTION                                                            | GC&G                           | GRANITE CURB AND GUTTER                                              | PCCP                              | PRESTRESSED CONCRETE CYLINDER PIPE                        | TEMP           | TEMPORARY                                                                   |                      |                                                             |                                     |
| CONST            | CONSTRUCTION<br>CONTACT                                               | GIS<br>GL                      | GEOGRAPHIC INFORMATION SYSTEM<br>GROUND LAMP                         | PCT<br>PDE                        | PERCENT<br>PROJECT DESIGN ENGINEER                        | TER<br>THK     | TERRACE<br>THICKNESS                                                        |                      |                                                             |                                     |
| CONTIN           | CONTINUOUS                                                            | GPS                            | GLOBAL POSITIONING SYSTEM                                            | PE                                | PLAIN END                                                 | TIC            | TECHNICAL INFORMATION CENTER                                                |                      |                                                             |                                     |
| CORP             | CORPORATION                                                           | GR<br>GRD                      | GRADE<br>GROUND                                                      | PGL<br>PI                         | PROFILE GRADE LINE<br>POINT OF INTERSECTION               | TL<br>TO       | TRAFFIC LIGHT<br>TOP OF                                                     |                      |                                                             |                                     |
|                  |                                                                       | GV                             | GAS VALVE                                                            | PKY                               | PARKWAY                                                   | TOC            | TOP OF TONCRETE TELEPHONE PEDESTAL                                          |                      |                                                             |                                     |
|                  |                                                                       | GV                             | GATE VALVE                                                           | PL<br>PL                          | PLACE<br>PROPERTY LINE                                    | TP<br>TRV#     | TELEPHONE PEDESTAL<br>TRAVERSE NUMBER                                       |                      |                                                             |                                     |
|                  |                                                                       | H                              | HYDRANT                                                              | PL-G                              | PLASTIC PIPE - NATURAL GAS                                | TWZT           | TRAFFIC WORK ZONE TECHNICIAN                                                |                      |                                                             |                                     |
|                  |                                                                       | HB<br>HH                       | HORIZONTAL BEND<br>HAND HOLE                                         | PM<br>PM                          | PARKING METER<br>PROJECT MANAGER                          | TYP            | TYPICAL                                                                     |                      |                                                             |                                     |
|                  |                                                                       | HL                             | HILL                                                                 | PMK                               | PARKING METER KIOSK                                       | U              | UNKNOWN                                                                     |                      |                                                             |                                     |
|                  |                                                                       | HORZ<br>HP                     | HORIZONTAL<br>HIGH POINT                                             | POC<br>POLY                       | POINT ON CURVE<br>POLYMER                                 | UFA<br>UGE     | URBAN FORESTRY ADMINISTRATION<br>UNDERGROUND ELECTRIC                       |                      |                                                             |                                     |
|                  |                                                                       | HPG<br>HTS                     | HIGH PRESSURE GAS<br>HEIGHTS                                         | POT<br>PPE                        | POINT ON TANGENT<br>PERSONAL PROTECTION EQUIPMENT         | UMH            | UNKNOWN MAINTENANCE HOLE                                                    |                      |                                                             |                                     |
|                  | 18                                                                    | піз                            | neorito                                                              | FFE                               | LASSING FRO LECTION EQUIPMENT                             |                |                                                                             |                      |                                                             | PRE-FINAL SUBMITTAL                 |
|                  | DISTRICT O                                                            | F COLUMBIA                     |                                                                      |                                   |                                                           |                | REVISION BLOCK JOE                                                          | B NAME: SDW          | MR 16B                                                      | WATER MAIN REPLACEMENT              |
|                  |                                                                       | ER AUTHORITY                   |                                                                      |                                   | NO.                                                       |                | DESCRIPTION DATE                                                            | JIANINE. SDW         | VII ( 10B                                                   |                                     |
|                  |                                                                       | F ENGINEERING                  |                                                                      |                                   |                                                           |                | IND                                                                         | EX NO. WLR-          | HX02 JOB NO. HX02                                           | ABBREVIATIONS & ACRONYMS            |
| NOT FOR          | & TECHNICA                                                            | L SERVICES                     |                                                                      |                                   |                                                           |                |                                                                             |                      |                                                             | CIVIL                               |
| ONSTRUCTIO       | ON I                                                                  | WER DESIGN                     |                                                                      |                                   |                                                           |                | COI                                                                         | NSTRUCTION           | CONTRACT NO. M 180010                                       | LOCATION: 2ND & PARKER              |
| Feb-22           |                                                                       | et control your and the second |                                                                      |                                   |                                                           |                |                                                                             |                      | WINDION ST                                                  | GENERAL SHEET                       |
| (Co.) (Will Co.) | Water IS life 5000 OVERLOO                                            | OK AVENUE, SW<br>ON D.C. 20032 |                                                                      |                                   |                                                           |                | DES                                                                         | SIGN                 | DCEANO - I-180010 _                                         | GENERAL SHEET  CALE: N/A DRAWN: KDT |
|                  |                                                                       | 5.0. 20002                     |                                                                      |                                   |                                                           |                |                                                                             | FILE: HX02_16B_GS.DW |                                                             |                                     |
|                  |                                                                       |                                |                                                                      |                                   |                                                           | 10 INCHES      | CADD                                                                        | FILE: HXUZ_16B_GS.DW | G D                                                         | ATE: 24 February 2022 CHECKED: YK   |