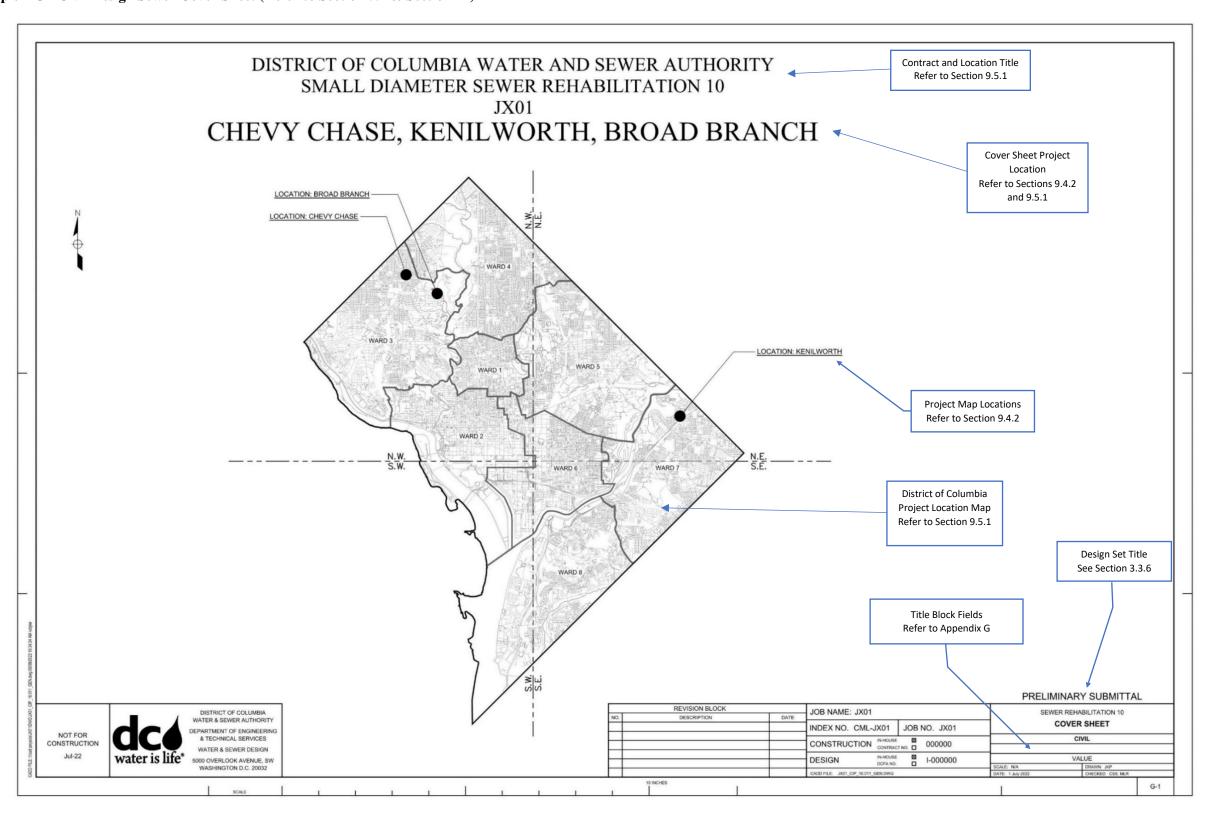

Appendix K

**Sample Plans** 

Example – G - Civil Water Location Map Sheet (Refer to Section 5.3 & Section 10)

| ABBREV           | IATIONS AND ACRONYMS                                                  |                                |                                                                      |                                   |                                                           |                |                                                                             |                      |                                                             |                                     |
|------------------|-----------------------------------------------------------------------|--------------------------------|----------------------------------------------------------------------|-----------------------------------|-----------------------------------------------------------|----------------|-----------------------------------------------------------------------------|----------------------|-------------------------------------------------------------|-------------------------------------|
| @                | AT CENTER INC                                                         | CP                             | CONCRETE PIPE                                                        | HWY                               | HIGHWAY                                                   | PPH            | PAYPHONE PROVEDES CURVATURE                                                 | UNO                  | UNLESS NOTED OTHERWISE                                      |                                     |
|                  | CENTERLINE<br>DEGREE                                                  | CRK<br>CS<br>CSO               | CREEK<br>CARBON STEEL                                                | IAPMO                             | INTERNATIONAL ASSOCIATION OF PLUMBING AND                 | PRC<br>PRESS   | POINT OF REVERSE CURVATURE<br>PRESSURE                                      | USPS<br>USDOT        | UNITED STATES POSTAL SERVICE<br>UNITED STATES DEPARTMENT OF |                                     |
| Δ                | DELTA<br>DIAMETER                                                     | CSO<br>CSPX                    | COMBINED SEWER OVERFLOW<br>CONCRETE SEWER PIPE EXTRA STRENGTH        | ID                                | MECHANICAL OFFICIALS<br>INSIDE DIAMETER                   | PROP           | PROPOSED<br>PRESSURE REDUCING VALVE                                         |                      | TRANSPORTATION                                              |                                     |
| =                | EQUAL, EQUALS                                                         | CT                             | COURT                                                                | IN                                | INCH, INCHES                                              | PS             | PUMP STATION                                                                | V                    | VALVE                                                       |                                     |
|                  | FLOWLINE<br>FOOT, FEET                                                | CTRL                           | CONTROL<br>CHECK VALVE                                               | IN<br>INT                         | INLET<br>INTERIOR, INTERNAL                               | PSI<br>PSRA    | PUBLIC SPACE INSPECTION<br>PUBLIC SPACE REGULATION AGENCY                   | VB<br>VCP            | VERTICAL BEND<br>VITRIFIED CLAY PIPE                        |                                     |
|                  | INCH, INCHES                                                          | CY                             | CUBIC YARDS                                                          | INTERCON                          | INTERCONNECT                                              | PT             | POINT OF TANGENCY                                                           | VCPX                 | VITRIFIED CLAY PIPE EXTRA STRENGTH                          |                                     |
| 4                | PROPERTY LINE<br>TOTAL DEFLECTION ANGLE                               | D                              | DRAIN                                                                | INV<br>IPMA                       | INVERT<br>INFRASTRUCTURE PROJECT MANAGEMENT               | PVC<br>PVC     | POLYVINYL CHLORIDE<br>POLYVINYL CHLORIDE PIPE                               | VDOT<br>VERT         | VIRGINIA DEPARTMENT OF TRANSPORTATION<br>VERTICAL           | 1                                   |
| 4                |                                                                       | DB                             | DUCT BANK                                                            |                                   | ADMINISTRATION                                            | PW<br>PWR      | POTABLE WATER                                                               | VLG                  | VILLAGE                                                     |                                     |
| AASHTO           | AMERICAN ASSOCIATION OF STATE HIGHWAY<br>AND TRANSPORTATION OFFICIALS | DC<br>DCF                      | DISTRICT OF COLUMBIA<br>DISTRICT OF COLUMBIA FIRE                    | ISO                               | ISOLATION                                                 | PWR            | POWER                                                                       | VLV<br>VLVS          | VALVE<br>VALVES                                             |                                     |
| AB               | ABANDONED                                                             | DCMR                           | DISTRICT OF COLUMBIA MUNICIPAL                                       | JCT                               | JUNCTION                                                  | QA             | QUALITY ASSURANCE                                                           | VLY                  | VALLEY                                                      |                                     |
| ABAND<br>ABCSO   | ABANDONED ABANDONED COMBINED SEWER OVERFLOW                           | DCRA                           | REGULATIONS<br>DEPARTMENT OF CONSUMER AND REGULATORY                 | JUNCT                             | JOINT<br>JUNCTION                                         | QC<br>QLA      | QUALITY CONTROL<br>QUALITY LEVEL A                                          | VT<br>VW             | VALVE NUMBER (TEMPORARY)<br>VIEW                            |                                     |
| ABG              | ABANDONED GAS                                                         |                                | AFFAIRS                                                              |                                   |                                                           | QLB            | QUALITY LEVEL B                                                             | w                    |                                                             |                                     |
| ABSS<br>ABW      | ABANDONED SANITARY SEWER<br>ABANDONED WATER                           | DC WATER                       | DISTRICT OF COLUMBIA WATER AND SEWER<br>AUTHORITY                    | L<br>LC                           | LENGTH<br>LENGTH OF CURVE                                 | QLC            | QUALITY LEVEL C<br>QUALITY LEVEL D                                          | W                    | WATER<br>WEST                                               |                                     |
| ACSC             | ASPHALTIC CONCRETE SURFACE COURSE<br>AMERICANS WITH DISABILITIES ACT  | DDOT                           | DISTRICT DEPARTMENT OF TRANSPORTATION<br>DEGREE                      | 1 E                               | LINEAR FEET                                               | R              | RADIUS                                                                      | w                    | WIDE<br>WIRE                                                |                                     |
| ADA<br>AGIP      | AT-GRADE INLET PROTECTION                                             | DEG<br>DET<br>DETS             | DETAIL                                                               | LG<br>LOD<br>LN<br>LP<br>LP<br>LT | LONG<br>LIMITS OF DISTURBANCE                             | R/W            | RIGHT-OF-WAY                                                                | W<br>W&S             | WATER AND SEWER                                             |                                     |
| ANC              | ADVISORY NEIGHBORHOOD COMMISSION                                      | DETS                           | DEPARTMENT OF ENGINEERING AND TECHNICAL<br>SERVICES                  | LN                                | LANE<br>LIGHT POLE                                        | RCCP           | REINFORCED CONCRETE CULVERT PIPE<br>REINFORCED CONCRETE CYLINDER PIPE       | W/<br>WASA           | WITH<br>WATER AND SEWER AUTHORITY                           |                                     |
| ANSI<br>AP       | AMERICAN NATIONAL STANDARDS INSTITUTE<br>ACCESS PIT                   | DI                             | DROP INLET                                                           | LP                                | LOW POINT                                                 | RCCPX          | REINFORCED CONCRETE CYLINDER PIPE<br>REINFORCED CONCRETE CULVERT PIPE EXTRA | WHC                  | WATER AND SEWER AUTHORITY<br>WATER HOUSE CONNECTION         |                                     |
| APPROX           | APPROXIMATE<br>AIR RELEASE STATION                                    | DI                             | DUCTILE IRON<br>DIAMETER                                             | LT                                | LEFT                                                      | RCP            | STRENGTH<br>REINFORCED CONCRETE PIPE                                        | WM<br>WMATA          | WATER MAIN<br>WASHINGTON METROPOLITAN AREA TRANSIT          |                                     |
| ARS<br>ARV       | AIR RELEASE VALVE                                                     | DIA<br>DIP                     | DUCTILE IRON PIPE                                                    | М                                 | METER                                                     | RCPS           | REINFORCED CONCRETE CULVERT PIPE                                            |                      | AUTHORITY                                                   |                                     |
| ASPH<br>ASSE     | ASPHALT<br>AMERICAN SOCIETY OF SAFETY ENGINEERS                       | DMH<br>DMS                     | DRAIN MAINTENANCE HOLE<br>DEPARTMENT OF MAINTENANCE SERVICES         | M&P<br>MAC                        | MEASUREMENT AND PAYMENT<br>MACADAM                        | RD             | STANDARD STRENGTH<br>ROAD                                                   | WSO<br>WTR           | WATER SHUT-OFF<br>WATER                                     |                                     |
| ASSE             | AMERICAN SOCIETY FOR TESTING AND                                      | DN                             | DOWN                                                                 | MAX                               | MAXIMUM                                                   | RED            | REDUCE                                                                      | WV                   | WATER VALVE                                                 |                                     |
| ATSSA            | MATERIALS<br>AMERICAN TRAFFIC SAFETY SERVICES                         | DN<br>DOEE<br>DPW              | DEPARTMENT OF ENERGY AND ENVIRONMENT<br>DEPARTMENT OF PUBLIC WORKS   | MB<br>MC/GC                       | MAILBOX<br>MIXED CONCRETE/GRANITE CURB                    | RREINF         | REINFORCING<br>REQUIRED                                                     | WW<br>WWELL          | WASTEWATER<br>WET WELL                                      |                                     |
|                  | ASSOCIATION                                                           | DR                             | DRIVE                                                                | MC/GC W/CG                        | MIXED CONCRETE/GRANITE CURB WITH                          | REV            | REVERSE                                                                     | WY                   | WAY                                                         |                                     |
| AVE<br>AVG       | AVENUE<br>AVERAGE                                                     | DR<br>DRI<br>DRN<br>DSS        | DRIVEWAY                                                             | MDSHA                             | CONCRETE GUTTER MARYLAND STATE HIGHWAY ADMINISTRATION     | RJ<br>ROW      | RESTRAINED JOINT<br>RIGHT-OF-WAY                                            |                      |                                                             |                                     |
| AWWA             | AMERICAN WATER WORKS ASSOCIATION                                      | DSS                            | DEPARTMENT OF SEWER SERVICES                                         | MECH                              | MECHANICAL                                                | RR             | RAILROAD                                                                    |                      |                                                             |                                     |
| BB               | BUFFALO BOX                                                           | DWG<br>DWS                     | DRAWING<br>DEPARTMENT OF WATER SERVICES                              | MFC<br>MFR                        | MINIMUM FOR CONSTRUCTION<br>MANUFACTURER                  | RT             | RIGHT                                                                       |                      |                                                             |                                     |
| BF               | BLIND FLANGE                                                          | DWT                            | DEPARTMENT OF WASTEWATER TREATMENT                                   | MG/CC W/CG                        | MIXED GRANITE/CONCRETE CURB WITH                          | S              | SEWER                                                                       |                      |                                                             |                                     |
| BFV<br>BLDG      | BUTTERFLY VALVE<br>BUILDING                                           | F                              | EAST, EASTING                                                        | MGR                               | CONCRETE GUTTER MANAGER                                   | S<br>SAN       | SOUTH<br>SANITARY                                                           |                      |                                                             |                                     |
| BLVD             | BOULEVARD                                                             | E                              | ELECTRIC                                                             | MH                                | MAINTENANCE HOLE                                          | SCHD           | SCHEDULE                                                                    |                      |                                                             |                                     |
| BM<br>BO         | BENCHMARK<br>BLOW OFF                                                 | E&S<br>EA                      | EROSION AND SEDIMENT CONTROL<br>EACH                                 | MH<br>MIN<br>MISC                 | MINIMUM<br>MISCELLANEOUS                                  | SD<br>SDWMR    | STORM DRAIN<br>SMALL DIAMETER WATER MAIN REPLACEMENT                        |                      |                                                             |                                     |
| BOT              | BOTTOM                                                                | EA<br>EC<br>ECB<br>EJ          | EDGE OF CONCRETE                                                     | MJ<br>MON                         | MECHANICAL JOINT                                          | SE             | SOUTHEAST                                                                   |                      |                                                             |                                     |
| BR<br>BTWN       | BIKE RACK<br>BETWEEN                                                  | ECB<br>E.I                     | ELECTRIC CONTROL BOX<br>EXPANSION JOINT                              | MON<br>MOT                        | MONUMENT<br>MAINTENANCE OF TRAFFIC                        | SEQ<br>SF      | SEQUENCE<br>SILT FENCE                                                      |                      |                                                             |                                     |
| BW               | BACK OF WALK                                                          | EL                             | ELEVATION                                                            | MOT<br>MPD<br>MTD                 | METROPOLITAN POLICE DEPARTMENT                            | SF             | SQUARE FEET                                                                 |                      |                                                             |                                     |
| BYP<br>BYPS      | BYPASS<br>BYPASS                                                      | ELB<br>ELEC                    | ELBOW<br>ELECTRIC                                                    | MTD<br>MTL                        | MULTI TILE DUCT<br>METAL                                  | SH             | SPRINKLER HEAD<br>SHEET                                                     |                      |                                                             |                                     |
|                  |                                                                       | ELEV                           | ELEVATION                                                            | MUTCD                             | MANUAL ON UNIFORM TRAFFIC CONTROL                         | SL             | STREET LIGHT                                                                |                      |                                                             |                                     |
| C<br>C&G         | COMMUNICATIONS<br>CURB AND GUTTER                                     | EMB<br>EMC                     | EMBEDMENT<br>EMERGENCY                                               |                                   | DEVICES                                                   | SMH<br>SP      | SEWER MAINTENANCE HOLE<br>SPACED                                            |                      |                                                             |                                     |
| C&L              | CLEANING AND LINING                                                   | EMH                            | ELECTRIC MAINTENANCE HOLE                                            | N                                 | NORTH, NORTHING                                           | SP             | SUMP PIT                                                                    |                      |                                                             |                                     |
| C/C<br>CAD       | CENTER TO CENTER<br>COMPUTER-AIDED DRAFTING                           | EMS<br>EPA                     | EMERGENCY MEDICAL SERVICES<br>UNITED STATES ENVIRONMENTAL PROTECTION | N/A<br>NAVD                       | NOT APPLICABLE<br>NORTH AMERICAN VERTICAL DATUM           | SPEC<br>SPRVSR | SPECIFICATION<br>SUPERVISOR                                                 |                      |                                                             |                                     |
| CADD             | COMPUTER-AIDED DESIGN AND DRAFTING                                    |                                | AGENCY                                                               | NCHRP                             | NATIONAL COOPERATIVE HIGHWAY RESEARCH                     | SQ             | SQUARE                                                                      |                      |                                                             |                                     |
| CB               | CATCH BASIN<br>CONCRETE CURB                                          | EPMC                           | ENGINEERING PROGRAM MANAGEMENT<br>CONSULTANT                         | NE                                | PROGRAM<br>NORTHEAST                                      | SRP            | SURFACE RESTORATION PLAN<br>SANITARY SEWER                                  |                      |                                                             |                                     |
| CC&G             | CONCRETE CURB AND GUTTER                                              | EQ                             | EQUAL, EQUALIZATION                                                  | NGVD                              | NATIONAL GEODETIC VERTICAL DATUM                          | SS             | STAINLESS STEEL                                                             |                      |                                                             |                                     |
| CIP              | CAST IRON<br>CAPITAL IMPROVEMENTS PROGRAM                             | ETR<br>EW                      | EXISTING TO REMAIN<br>EACH WAY                                       | NIC<br>NO                         | NOT IN CONTRACT<br>NUMBER                                 | STA            | STREET<br>STATION                                                           |                      |                                                             |                                     |
| CIP              | CAST IRON PIPE                                                        | EX                             | EXISTING                                                             | NOS                               | NUMBERS                                                   | STD            | SINGLE TILE DUCT                                                            |                      |                                                             |                                     |
| CIP              | CLEAN-IN-PLACE<br>CURB INLET PROTECTION                               | EXIST                          | EXISTING<br>EXPRESSWAY                                               | NPS<br>NPT<br>NTS                 | NATIONAL PARK SERVICE<br>NATIONAL PIPE THREAD             | STD            | STANDARD<br>STEEL                                                           |                      |                                                             |                                     |
| CIPP             | CURED-IN-PLACE PIPE                                                   | EXT                            | EXTENSION                                                            | NTS                               | NOT TO SCALE                                              | STMH           | STEAM MAINTENANCE HOLE                                                      |                      |                                                             |                                     |
| CIR              | CIRCLE<br>CIRCULAR SHAPE                                              | EXT                            | EXTERIOR                                                             | NW                                | NORTHWEST                                                 | SUE            | SUBSURFACE UTILITY ENGINEERING<br>SURFACE                                   |                      |                                                             |                                     |
| CKVLV            | CHECK VALVE                                                           | FB                             |                                                                      | O&M                               | OPERATIONS AND MAINTENANCE                                | SVC            | SERVICE                                                                     |                      |                                                             |                                     |
| CLF<br>CLF       | CENTERLINE<br>CHAIN LINK FENCE                                        | FH<br>FHWA                     | FIRE HYDRANT<br>FEDERAL HIGHWAY ADMINISTRATION                       | OC<br>OD                          | ON CENTER<br>OUTSIDE DIAMETER                             | SW<br>SWR      | SOUTHWEST<br>SEWER                                                          |                      |                                                             |                                     |
| CLR              | CLEAR, CLEARANCE                                                      | FL                             | FLOOR                                                                | OF                                | OUTSIDE FACE                                              | SY             | SQUARE YARDS                                                                |                      |                                                             |                                     |
| CLS              | CLOSE<br>CONSTRUCTION MANAGER                                         | FLG<br>FM                      | FLANGE<br>FORCE MAIN                                                 | OHW<br>OPNG                       | OVERHEAD WIRE<br>OPENING                                  | T              | TANGENT                                                                     |                      |                                                             |                                     |
| CO               | CLEAN OUT                                                             | FO                             | FIBER OPTIC                                                          | OSHA                              | OCCUPATIONAL SAFETY AND HEALTH                            | Ť              | TELEPHONE                                                                   |                      |                                                             |                                     |
| COMB             | COMMON<br>COMBINED                                                    | FP<br>FT                       | FLAG POLE<br>FOOT, FEET                                              | OUT                               | ADMINISTRATION<br>OUTLET                                  | T&B<br>TA&V    | TOP AND BOTTOM<br>TAPPING ASSEMBLY AND VALVE                                |                      |                                                             |                                     |
| COMM             | COMMUNICATIONS                                                        | FWY                            | FREEWAY                                                              | OVHD                              | OVERHEAD                                                  | TC             | TOP OF CURB                                                                 |                      |                                                             |                                     |
| CONC             | CONDUIT<br>CONCRETE                                                   | G                              | GAS                                                                  | PC                                | POINT OF CURVATURE                                        | TC<br>TCP      | TRASH CAN<br>TERRA COTTA PIPE                                               |                      |                                                             |                                     |
| COND             | CONDUIT                                                               | GALV                           | GALVANIZED                                                           | PCC<br>PCC                        | POINT OF COMPOUND CURVATURE                               | TCP            | TRAFFIC CONTROL PLAN                                                        |                      |                                                             |                                     |
| CONDS            | CONDUITS<br>CONNECTED                                                 | GC<br>GC&CG                    | GRANITE CURB<br>GRANITE CURB AND CONCRETE GUTTER                     | PCC<br>PCCP                       | PORTLAND CEMENT CONCRETE<br>PORTLAND CEMENT CONCRETE PIPE | TEL<br>TEMP    | TELEPHONE<br>TEMPERATURE                                                    |                      |                                                             |                                     |
| CONN             | CONNECTION                                                            | GC&G                           | GRANITE CURB AND GUTTER                                              | PCCP                              | PRESTRESSED CONCRETE CYLINDER PIPE                        | TEMP           | TEMPORARY                                                                   |                      |                                                             |                                     |
| CONST            | CONSTRUCTION<br>CONTACT                                               | GIS<br>GL                      | GEOGRAPHIC INFORMATION SYSTEM<br>GROUND LAMP                         | PCT<br>PDE                        | PERCENT<br>PROJECT DESIGN ENGINEER                        | TER<br>THK     | TERRACE<br>THICKNESS                                                        |                      |                                                             |                                     |
| CONTIN           | CONTINUOUS                                                            | GPS                            | GLOBAL POSITIONING SYSTEM                                            | PE                                | PLAIN END                                                 | TIC            | TECHNICAL INFORMATION CENTER                                                |                      |                                                             |                                     |
| CORP             | CORPORATION                                                           | GR<br>GRD                      | GRADE<br>GROUND                                                      | PGL<br>PI                         | PROFILE GRADE LINE<br>POINT OF INTERSECTION               | TL<br>TO       | TRAFFIC LIGHT<br>TOP OF                                                     |                      |                                                             |                                     |
|                  |                                                                       | GV                             | GAS VALVE                                                            | PKY                               | PARKWAY                                                   | TOC            | TOP OF TONCRETE TELEPHONE PEDESTAL                                          |                      |                                                             |                                     |
|                  |                                                                       | GV                             | GATE VALVE                                                           | PL<br>PL                          | PLACE<br>PROPERTY LINE                                    | TP<br>TRV#     | TELEPHONE PEDESTAL<br>TRAVERSE NUMBER                                       |                      |                                                             |                                     |
|                  |                                                                       | H                              | HYDRANT                                                              | PL-G                              | PLASTIC PIPE - NATURAL GAS                                | TWZT           | TRAFFIC WORK ZONE TECHNICIAN                                                |                      |                                                             |                                     |
|                  |                                                                       | HB<br>HH                       | HORIZONTAL BEND<br>HAND HOLE                                         | PM<br>PM                          | PARKING METER<br>PROJECT MANAGER                          | TYP            | TYPICAL                                                                     |                      |                                                             |                                     |
|                  |                                                                       | HL                             | HILL                                                                 | PMK                               | PARKING METER KIOSK                                       | U              | UNKNOWN                                                                     |                      |                                                             |                                     |
|                  |                                                                       | HORZ<br>HP                     | HORIZONTAL<br>HIGH POINT                                             | POC<br>POLY                       | POINT ON CURVE<br>POLYMER                                 | UFA<br>UGE     | URBAN FORESTRY ADMINISTRATION<br>UNDERGROUND ELECTRIC                       |                      |                                                             |                                     |
|                  |                                                                       | HPG<br>HTS                     | HIGH PRESSURE GAS<br>HEIGHTS                                         | POT<br>PPE                        | POINT ON TANGENT<br>PERSONAL PROTECTION EQUIPMENT         | UMH            | UNKNOWN MAINTENANCE HOLE                                                    |                      |                                                             |                                     |
|                  | 18                                                                    | піз                            | neorito                                                              | FFE                               | LASSING FRO LECTION EQUIPMENT                             |                |                                                                             |                      |                                                             | PRE-FINAL SUBMITTAL                 |
|                  | DISTRICT O                                                            | F COLUMBIA                     |                                                                      |                                   |                                                           |                | REVISION BLOCK JOE                                                          | B NAME: SDW          | MR 16B                                                      | WATER MAIN REPLACEMENT              |
|                  |                                                                       | ER AUTHORITY                   |                                                                      |                                   | NO.                                                       |                | DESCRIPTION DATE                                                            | JIANINE. SDW         | VII ( 10B                                                   |                                     |
|                  |                                                                       | F ENGINEERING                  |                                                                      |                                   |                                                           |                | IND                                                                         | EX NO. WLR-          | HX02 JOB NO. HX02                                           | ABBREVIATIONS & ACRONYMS            |
| NOT FOR          | & TECHNICA                                                            | L SERVICES                     |                                                                      |                                   |                                                           |                |                                                                             |                      |                                                             | CIVIL                               |
| ONSTRUCTIO       | ON I                                                                  | WER DESIGN                     |                                                                      |                                   |                                                           |                | COI                                                                         | NSTRUCTION           | CONTRACT NO. M 180010                                       | LOCATION: 2ND & PARKER              |
| Feb-22           |                                                                       | et control your and the second |                                                                      |                                   |                                                           |                |                                                                             |                      | WINDION ST                                                  | GENERAL SHEET                       |
| (Co.) (Will Co.) | Water IS life 5000 OVERLOO                                            | OK AVENUE, SW<br>ON D.C. 20032 |                                                                      |                                   |                                                           |                | DES                                                                         | SIGN                 | DCEANO - I-180010 _                                         | GENERAL SHEET  CALE: N/A DRAWN: KDT |
|                  |                                                                       | 5.0. 20002                     |                                                                      |                                   |                                                           |                |                                                                             | FILE: HX02_16B_GS.DW |                                                             |                                     |
|                  |                                                                       |                                |                                                                      |                                   |                                                           | 10 INCHES      | CADD                                                                        | FILE: HXUZ_16B_GS.DW | G D                                                         | ATE: 24 February 2022 CHECKED: YK   |