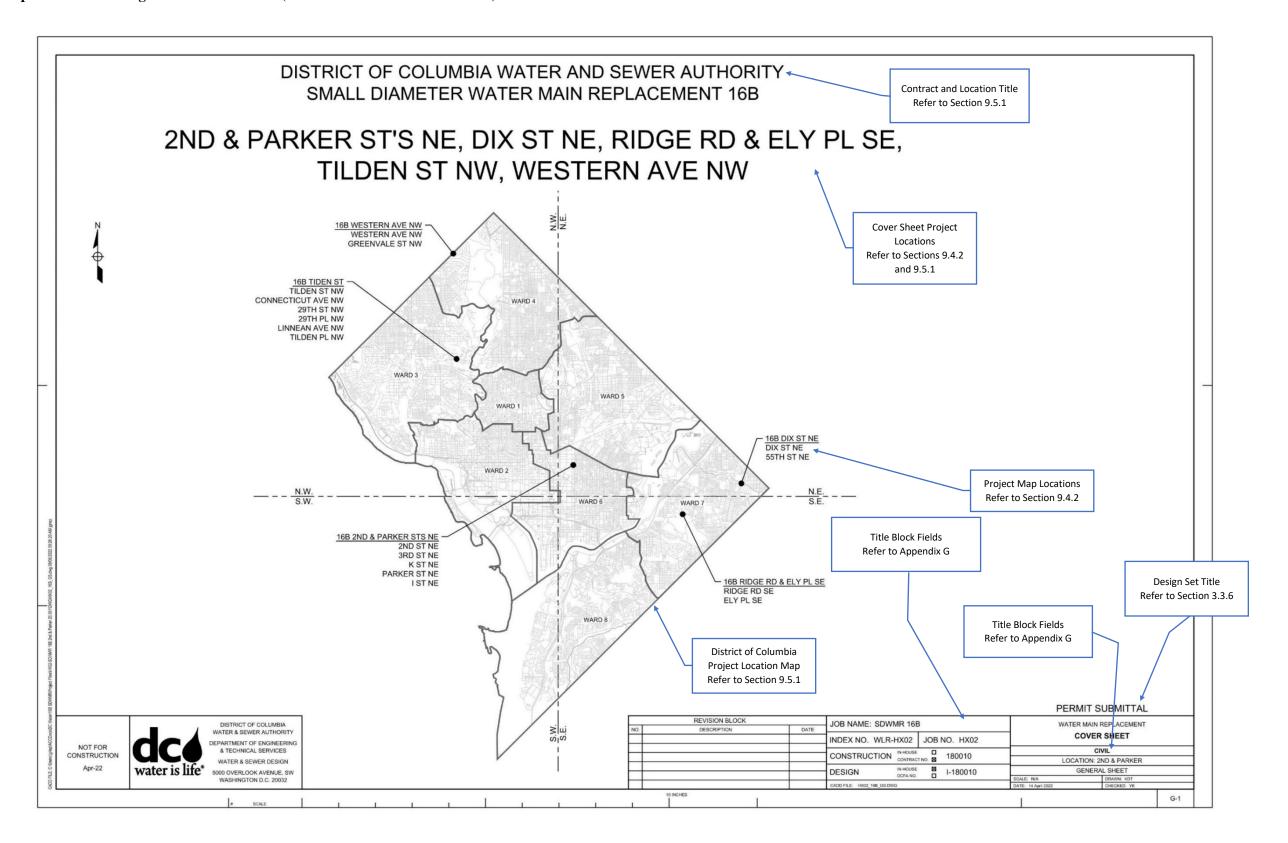

Appendix K

**Sample Plans** 

Example – G - Civil Water Location Map Sheet (Refer to Section 5.3 & Section 10)

| ABBREV           | IATIONS AND ACRONYMS                                                  |                                |                                                                      |                                   |                                                           |                |                                                                             |                      |                                                             |                                     |
|------------------|-----------------------------------------------------------------------|--------------------------------|----------------------------------------------------------------------|-----------------------------------|-----------------------------------------------------------|----------------|-----------------------------------------------------------------------------|----------------------|-------------------------------------------------------------|-------------------------------------|
| @                | AT CENTER INC                                                         | CP                             | CONCRETE PIPE                                                        | HWY                               | HIGHWAY                                                   | PPH            | PAYPHONE PROVEDES CURVATURE                                                 | UNO                  | UNLESS NOTED OTHERWISE                                      |                                     |
|                  | CENTERLINE<br>DEGREE                                                  | CRK<br>CS<br>CSO               | CREEK<br>CARBON STEEL                                                | IAPMO                             | INTERNATIONAL ASSOCIATION OF PLUMBING AND                 | PRC<br>PRESS   | POINT OF REVERSE CURVATURE<br>PRESSURE                                      | USPS<br>USDOT        | UNITED STATES POSTAL SERVICE<br>UNITED STATES DEPARTMENT OF |                                     |
| Δ                | DELTA<br>DIAMETER                                                     | CSO<br>CSPX                    | COMBINED SEWER OVERFLOW<br>CONCRETE SEWER PIPE EXTRA STRENGTH        | ID                                | MECHANICAL OFFICIALS<br>INSIDE DIAMETER                   | PROP           | PROPOSED<br>PRESSURE REDUCING VALVE                                         |                      | TRANSPORTATION                                              |                                     |
| =                | EQUAL, EQUALS                                                         | CT                             | COURT                                                                | IN                                | INCH, INCHES                                              | PS             | PUMP STATION                                                                | V                    | VALVE                                                       |                                     |
|                  | FLOWLINE<br>FOOT, FEET                                                | CTRL                           | CONTROL<br>CHECK VALVE                                               | IN<br>INT                         | INLET<br>INTERIOR, INTERNAL                               | PSI<br>PSRA    | PUBLIC SPACE INSPECTION<br>PUBLIC SPACE REGULATION AGENCY                   | VB<br>VCP            | VERTICAL BEND<br>VITRIFIED CLAY PIPE                        |                                     |
|                  | INCH, INCHES                                                          | CY                             | CUBIC YARDS                                                          | INTERCON                          | INTERCONNECT                                              | PT             | POINT OF TANGENCY                                                           | VCPX                 | VITRIFIED CLAY PIPE EXTRA STRENGTH                          |                                     |
| 4                | PROPERTY LINE<br>TOTAL DEFLECTION ANGLE                               | D                              | DRAIN                                                                | INV<br>IPMA                       | INVERT<br>INFRASTRUCTURE PROJECT MANAGEMENT               | PVC<br>PVC     | POLYVINYL CHLORIDE<br>POLYVINYL CHLORIDE PIPE                               | VDOT<br>VERT         | VIRGINIA DEPARTMENT OF TRANSPORTATION<br>VERTICAL           | 1                                   |
| 4                |                                                                       | DB                             | DUCT BANK                                                            |                                   | ADMINISTRATION                                            | PW<br>PWR      | POTABLE WATER                                                               | VLG                  | VILLAGE                                                     |                                     |
| AASHTO           | AMERICAN ASSOCIATION OF STATE HIGHWAY<br>AND TRANSPORTATION OFFICIALS | DC<br>DCF                      | DISTRICT OF COLUMBIA<br>DISTRICT OF COLUMBIA FIRE                    | ISO                               | ISOLATION                                                 | PWR            | POWER                                                                       | VLV<br>VLVS          | VALVE<br>VALVES                                             |                                     |
| AB               | ABANDONED                                                             | DCMR                           | DISTRICT OF COLUMBIA MUNICIPAL                                       | JCT                               | JUNCTION                                                  | QA             | QUALITY ASSURANCE                                                           | VLY                  | VALLEY                                                      |                                     |
| ABAND<br>ABCSO   | ABANDONED ABANDONED COMBINED SEWER OVERFLOW                           | DCRA                           | REGULATIONS<br>DEPARTMENT OF CONSUMER AND REGULATORY                 | JUNCT                             | JOINT<br>JUNCTION                                         | QC<br>QLA      | QUALITY CONTROL<br>QUALITY LEVEL A                                          | VT<br>VW             | VALVE NUMBER (TEMPORARY)<br>VIEW                            |                                     |
| ABG              | ABANDONED GAS                                                         |                                | AFFAIRS                                                              |                                   |                                                           | QLB            | QUALITY LEVEL B                                                             | w                    |                                                             |                                     |
| ABSS<br>ABW      | ABANDONED SANITARY SEWER<br>ABANDONED WATER                           | DC WATER                       | DISTRICT OF COLUMBIA WATER AND SEWER<br>AUTHORITY                    | L<br>LC                           | LENGTH<br>LENGTH OF CURVE                                 | QLC            | QUALITY LEVEL C<br>QUALITY LEVEL D                                          | W                    | WATER<br>WEST                                               |                                     |
| ACSC             | ASPHALTIC CONCRETE SURFACE COURSE<br>AMERICANS WITH DISABILITIES ACT  | DDOT                           | DISTRICT DEPARTMENT OF TRANSPORTATION<br>DEGREE                      | 1 E                               | LINEAR FEET                                               | R              | RADIUS                                                                      | w                    | WIDE<br>WIRE                                                |                                     |
| ADA<br>AGIP      | AT-GRADE INLET PROTECTION                                             | DEG<br>DET<br>DETS             | DETAIL                                                               | LG<br>LOD<br>LN<br>LP<br>LP<br>LT | LONG<br>LIMITS OF DISTURBANCE                             | R/W            | RIGHT-OF-WAY                                                                | W<br>W&S             | WATER AND SEWER                                             |                                     |
| ANC              | ADVISORY NEIGHBORHOOD COMMISSION                                      | DETS                           | DEPARTMENT OF ENGINEERING AND TECHNICAL<br>SERVICES                  | LN                                | LANE<br>LIGHT POLE                                        | RCCP           | REINFORCED CONCRETE CULVERT PIPE<br>REINFORCED CONCRETE CYLINDER PIPE       | W/<br>WASA           | WITH<br>WATER AND SEWER AUTHORITY                           |                                     |
| ANSI<br>AP       | AMERICAN NATIONAL STANDARDS INSTITUTE<br>ACCESS PIT                   | DI                             | DROP INLET                                                           | LP                                | LOW POINT                                                 | RCCPX          | REINFORCED CONCRETE CYLINDER PIPE<br>REINFORCED CONCRETE CULVERT PIPE EXTRA | WHC                  | WATER AND SEWER AUTHORITY<br>WATER HOUSE CONNECTION         |                                     |
| APPROX           | APPROXIMATE<br>AIR RELEASE STATION                                    | DI                             | DUCTILE IRON<br>DIAMETER                                             | LT                                | LEFT                                                      | RCP            | STRENGTH<br>REINFORCED CONCRETE PIPE                                        | WM<br>WMATA          | WATER MAIN<br>WASHINGTON METROPOLITAN AREA TRANSIT          |                                     |
| ARS<br>ARV       | AIR RELEASE VALVE                                                     | DIA<br>DIP                     | DUCTILE IRON PIPE                                                    | М                                 | METER                                                     | RCPS           | REINFORCED CONCRETE CULVERT PIPE                                            |                      | AUTHORITY                                                   |                                     |
| ASPH<br>ASSE     | ASPHALT<br>AMERICAN SOCIETY OF SAFETY ENGINEERS                       | DMH<br>DMS                     | DRAIN MAINTENANCE HOLE<br>DEPARTMENT OF MAINTENANCE SERVICES         | M&P<br>MAC                        | MEASUREMENT AND PAYMENT<br>MACADAM                        | RD             | STANDARD STRENGTH<br>ROAD                                                   | WSO<br>WTR           | WATER SHUT-OFF<br>WATER                                     |                                     |
| ASSE             | AMERICAN SOCIETY FOR TESTING AND                                      | DN                             | DOWN                                                                 | MAX                               | MAXIMUM                                                   | RED            | REDUCE                                                                      | WV                   | WATER VALVE                                                 |                                     |
| ATSSA            | MATERIALS<br>AMERICAN TRAFFIC SAFETY SERVICES                         | DN<br>DOEE<br>DPW              | DEPARTMENT OF ENERGY AND ENVIRONMENT<br>DEPARTMENT OF PUBLIC WORKS   | MB<br>MC/GC                       | MAILBOX<br>MIXED CONCRETE/GRANITE CURB                    | RREINF         | REINFORCING<br>REQUIRED                                                     | WW<br>WWELL          | WASTEWATER<br>WET WELL                                      |                                     |
|                  | ASSOCIATION                                                           | DR                             | DRIVE                                                                | MC/GC W/CG                        | MIXED CONCRETE/GRANITE CURB WITH                          | REV            | REVERSE                                                                     | WY                   | WAY                                                         |                                     |
| AVE<br>AVG       | AVENUE<br>AVERAGE                                                     | DR<br>DRI<br>DRN<br>DSS        | DRIVEWAY                                                             | MDSHA                             | CONCRETE GUTTER MARYLAND STATE HIGHWAY ADMINISTRATION     | RJ<br>ROW      | RESTRAINED JOINT<br>RIGHT-OF-WAY                                            |                      |                                                             |                                     |
| AWWA             | AMERICAN WATER WORKS ASSOCIATION                                      | DSS                            | DEPARTMENT OF SEWER SERVICES                                         | MECH                              | MECHANICAL                                                | RR             | RAILROAD                                                                    |                      |                                                             |                                     |
| BB               | BUFFALO BOX                                                           | DWG<br>DWS                     | DRAWING<br>DEPARTMENT OF WATER SERVICES                              | MFC<br>MFR                        | MINIMUM FOR CONSTRUCTION<br>MANUFACTURER                  | RT             | RIGHT                                                                       |                      |                                                             |                                     |
| BF               | BLIND FLANGE                                                          | DWT                            | DEPARTMENT OF WASTEWATER TREATMENT                                   | MG/CC W/CG                        | MIXED GRANITE/CONCRETE CURB WITH                          | S              | SEWER                                                                       |                      |                                                             |                                     |
| BFV<br>BLDG      | BUTTERFLY VALVE<br>BUILDING                                           | F                              | EAST, EASTING                                                        | MGR                               | CONCRETE GUTTER MANAGER                                   | S<br>SAN       | SOUTH<br>SANITARY                                                           |                      |                                                             |                                     |
| BLVD             | BOULEVARD                                                             | E                              | ELECTRIC                                                             | MH                                | MAINTENANCE HOLE                                          | SCHD           | SCHEDULE                                                                    |                      |                                                             |                                     |
| BM<br>BO         | BENCHMARK<br>BLOW OFF                                                 | E&S<br>EA                      | EROSION AND SEDIMENT CONTROL<br>EACH                                 | MH<br>MIN<br>MISC                 | MINIMUM<br>MISCELLANEOUS                                  | SD<br>SDWMR    | STORM DRAIN<br>SMALL DIAMETER WATER MAIN REPLACEMENT                        |                      |                                                             |                                     |
| BOT              | BOTTOM                                                                | EA<br>EC<br>ECB<br>EJ          | EDGE OF CONCRETE                                                     | MJ<br>MON                         | MECHANICAL JOINT                                          | SE             | SOUTHEAST                                                                   |                      |                                                             |                                     |
| BR<br>BTWN       | BIKE RACK<br>BETWEEN                                                  | ECB<br>E.I                     | ELECTRIC CONTROL BOX<br>EXPANSION JOINT                              | MON<br>MOT                        | MONUMENT<br>MAINTENANCE OF TRAFFIC                        | SEQ<br>SF      | SEQUENCE<br>SILT FENCE                                                      |                      |                                                             |                                     |
| BW               | BACK OF WALK                                                          | EL                             | ELEVATION                                                            | MOT<br>MPD<br>MTD                 | METROPOLITAN POLICE DEPARTMENT                            | SF             | SQUARE FEET                                                                 |                      |                                                             |                                     |
| BYP<br>BYPS      | BYPASS<br>BYPASS                                                      | ELB<br>ELEC                    | ELBOW<br>ELECTRIC                                                    | MTD<br>MTL                        | MULTI TILE DUCT<br>METAL                                  | SH             | SPRINKLER HEAD<br>SHEET                                                     |                      |                                                             |                                     |
|                  |                                                                       | ELEV                           | ELEVATION                                                            | MUTCD                             | MANUAL ON UNIFORM TRAFFIC CONTROL                         | SL             | STREET LIGHT                                                                |                      |                                                             |                                     |
| C<br>C&G         | COMMUNICATIONS<br>CURB AND GUTTER                                     | EMB<br>EMC                     | EMBEDMENT<br>EMERGENCY                                               |                                   | DEVICES                                                   | SMH<br>SP      | SEWER MAINTENANCE HOLE<br>SPACED                                            |                      |                                                             |                                     |
| C&L              | CLEANING AND LINING                                                   | EMH                            | ELECTRIC MAINTENANCE HOLE                                            | N                                 | NORTH, NORTHING                                           | SP             | SUMP PIT                                                                    |                      |                                                             |                                     |
| C/C<br>CAD       | CENTER TO CENTER<br>COMPUTER-AIDED DRAFTING                           | EMS<br>EPA                     | EMERGENCY MEDICAL SERVICES<br>UNITED STATES ENVIRONMENTAL PROTECTION | N/A<br>NAVD                       | NOT APPLICABLE<br>NORTH AMERICAN VERTICAL DATUM           | SPEC<br>SPRVSR | SPECIFICATION<br>SUPERVISOR                                                 |                      |                                                             |                                     |
| CADD             | COMPUTER-AIDED DESIGN AND DRAFTING                                    |                                | AGENCY                                                               | NCHRP                             | NATIONAL COOPERATIVE HIGHWAY RESEARCH                     | SQ             | SQUARE                                                                      |                      |                                                             |                                     |
| CB               | CATCH BASIN<br>CONCRETE CURB                                          | EPMC                           | ENGINEERING PROGRAM MANAGEMENT<br>CONSULTANT                         | NE                                | PROGRAM<br>NORTHEAST                                      | SRP            | SURFACE RESTORATION PLAN<br>SANITARY SEWER                                  |                      |                                                             |                                     |
| CC&G             | CONCRETE CURB AND GUTTER                                              | EQ                             | EQUAL, EQUALIZATION                                                  | NGVD                              | NATIONAL GEODETIC VERTICAL DATUM                          | SS             | STAINLESS STEEL                                                             |                      |                                                             |                                     |
| CIP              | CAST IRON<br>CAPITAL IMPROVEMENTS PROGRAM                             | ETR<br>EW                      | EXISTING TO REMAIN<br>EACH WAY                                       | NIC<br>NO                         | NOT IN CONTRACT<br>NUMBER                                 | STA            | STREET<br>STATION                                                           |                      |                                                             |                                     |
| CIP              | CAST IRON PIPE                                                        | EX                             | EXISTING                                                             | NOS                               | NUMBERS                                                   | STD            | SINGLE TILE DUCT                                                            |                      |                                                             |                                     |
| CIP              | CLEAN-IN-PLACE<br>CURB INLET PROTECTION                               | EXIST                          | EXISTING<br>EXPRESSWAY                                               | NPS<br>NPT<br>NTS                 | NATIONAL PARK SERVICE<br>NATIONAL PIPE THREAD             | STD            | STANDARD<br>STEEL                                                           |                      |                                                             |                                     |
| CIPP             | CURED-IN-PLACE PIPE                                                   | EXT                            | EXTENSION                                                            | NTS                               | NOT TO SCALE                                              | STMH           | STEAM MAINTENANCE HOLE                                                      |                      |                                                             |                                     |
| CIR              | CIRCLE<br>CIRCULAR SHAPE                                              | EXT                            | EXTERIOR                                                             | NW                                | NORTHWEST                                                 | SUE            | SUBSURFACE UTILITY ENGINEERING<br>SURFACE                                   |                      |                                                             |                                     |
| CKVLV            | CHECK VALVE                                                           | FB                             |                                                                      | O&M                               | OPERATIONS AND MAINTENANCE                                | SVC            | SERVICE                                                                     |                      |                                                             |                                     |
| CLF<br>CLF       | CENTERLINE<br>CHAIN LINK FENCE                                        | FH<br>FHWA                     | FIRE HYDRANT<br>FEDERAL HIGHWAY ADMINISTRATION                       | OC<br>OD                          | ON CENTER<br>OUTSIDE DIAMETER                             | SW<br>SWR      | SOUTHWEST<br>SEWER                                                          |                      |                                                             |                                     |
| CLR              | CLEAR, CLEARANCE                                                      | FL                             | FLOOR                                                                | OF                                | OUTSIDE FACE                                              | SY             | SQUARE YARDS                                                                |                      |                                                             |                                     |
| CLS              | CLOSE<br>CONSTRUCTION MANAGER                                         | FLG<br>FM                      | FLANGE<br>FORCE MAIN                                                 | OHW<br>OPNG                       | OVERHEAD WIRE<br>OPENING                                  | T              | TANGENT                                                                     |                      |                                                             |                                     |
| CO               | CLEAN OUT                                                             | FO                             | FIBER OPTIC                                                          | OSHA                              | OCCUPATIONAL SAFETY AND HEALTH                            | Ť              | TELEPHONE                                                                   |                      |                                                             |                                     |
| COMB             | COMMON<br>COMBINED                                                    | FP<br>FT                       | FLAG POLE<br>FOOT, FEET                                              | OUT                               | ADMINISTRATION<br>OUTLET                                  | T&B<br>TA&V    | TOP AND BOTTOM<br>TAPPING ASSEMBLY AND VALVE                                |                      |                                                             |                                     |
| COMM             | COMMUNICATIONS                                                        | FWY                            | FREEWAY                                                              | OVHD                              | OVERHEAD                                                  | TC             | TOP OF CURB                                                                 |                      |                                                             |                                     |
| CONC             | CONDUIT<br>CONCRETE                                                   | G                              | GAS                                                                  | PC                                | POINT OF CURVATURE                                        | TC<br>TCP      | TRASH CAN<br>TERRA COTTA PIPE                                               |                      |                                                             |                                     |
| COND             | CONDUIT                                                               | GALV                           | GALVANIZED                                                           | PCC<br>PCC                        | POINT OF COMPOUND CURVATURE                               | TCP            | TRAFFIC CONTROL PLAN                                                        |                      |                                                             |                                     |
| CONDS            | CONDUITS<br>CONNECTED                                                 | GC<br>GC&CG                    | GRANITE CURB<br>GRANITE CURB AND CONCRETE GUTTER                     | PCC<br>PCCP                       | PORTLAND CEMENT CONCRETE<br>PORTLAND CEMENT CONCRETE PIPE | TEL<br>TEMP    | TELEPHONE<br>TEMPERATURE                                                    |                      |                                                             |                                     |
| CONN             | CONNECTION                                                            | GC&G                           | GRANITE CURB AND GUTTER                                              | PCCP                              | PRESTRESSED CONCRETE CYLINDER PIPE                        | TEMP           | TEMPORARY                                                                   |                      |                                                             |                                     |
| CONST            | CONSTRUCTION<br>CONTACT                                               | GIS<br>GL                      | GEOGRAPHIC INFORMATION SYSTEM<br>GROUND LAMP                         | PCT<br>PDE                        | PERCENT<br>PROJECT DESIGN ENGINEER                        | TER<br>THK     | TERRACE<br>THICKNESS                                                        |                      |                                                             |                                     |
| CONTIN           | CONTINUOUS                                                            | GPS                            | GLOBAL POSITIONING SYSTEM                                            | PE                                | PLAIN END                                                 | TIC            | TECHNICAL INFORMATION CENTER                                                |                      |                                                             |                                     |
| CORP             | CORPORATION                                                           | GR<br>GRD                      | GRADE<br>GROUND                                                      | PGL<br>PI                         | PROFILE GRADE LINE<br>POINT OF INTERSECTION               | TL<br>TO       | TRAFFIC LIGHT<br>TOP OF                                                     |                      |                                                             |                                     |
|                  |                                                                       | GV                             | GAS VALVE                                                            | PKY                               | PARKWAY                                                   | TOC            | TOP OF TONCRETE TELEPHONE PEDESTAL                                          |                      |                                                             |                                     |
|                  |                                                                       | GV                             | GATE VALVE                                                           | PL<br>PL                          | PLACE<br>PROPERTY LINE                                    | TP<br>TRV#     | TELEPHONE PEDESTAL<br>TRAVERSE NUMBER                                       |                      |                                                             |                                     |
|                  |                                                                       | H                              | HYDRANT                                                              | PL-G                              | PLASTIC PIPE - NATURAL GAS                                | TWZT           | TRAFFIC WORK ZONE TECHNICIAN                                                |                      |                                                             |                                     |
|                  |                                                                       | HB<br>HH                       | HORIZONTAL BEND<br>HAND HOLE                                         | PM<br>PM                          | PARKING METER<br>PROJECT MANAGER                          | TYP            | TYPICAL                                                                     |                      |                                                             |                                     |
|                  |                                                                       | HL                             | HILL                                                                 | PMK                               | PARKING METER KIOSK                                       | U              | UNKNOWN                                                                     |                      |                                                             |                                     |
|                  |                                                                       | HORZ<br>HP                     | HORIZONTAL<br>HIGH POINT                                             | POC<br>POLY                       | POINT ON CURVE<br>POLYMER                                 | UFA<br>UGE     | URBAN FORESTRY ADMINISTRATION<br>UNDERGROUND ELECTRIC                       |                      |                                                             |                                     |
|                  |                                                                       | HPG<br>HTS                     | HIGH PRESSURE GAS<br>HEIGHTS                                         | POT<br>PPE                        | POINT ON TANGENT<br>PERSONAL PROTECTION EQUIPMENT         | UMH            | UNKNOWN MAINTENANCE HOLE                                                    |                      |                                                             |                                     |
|                  | 18                                                                    | піз                            | neorito                                                              | FFE                               | LASSING FRO LECTION EQUIPMENT                             |                |                                                                             |                      |                                                             | PRE-FINAL SUBMITTAL                 |
|                  | DISTRICT O                                                            | F COLUMBIA                     |                                                                      |                                   |                                                           |                | REVISION BLOCK JOE                                                          | B NAME: SDW          | MR 16B                                                      | WATER MAIN REPLACEMENT              |
|                  |                                                                       | ER AUTHORITY                   |                                                                      |                                   | NO.                                                       |                | DESCRIPTION DATE                                                            | JIANINE. SDW         | VII ( 10B                                                   |                                     |
|                  |                                                                       | F ENGINEERING                  |                                                                      |                                   |                                                           |                | IND                                                                         | EX NO. WLR-          | HX02 JOB NO. HX02                                           | ABBREVIATIONS & ACRONYMS            |
| NOT FOR          | & TECHNICA                                                            | L SERVICES                     |                                                                      |                                   |                                                           |                |                                                                             |                      |                                                             | CIVIL                               |
| ONSTRUCTIO       | ON I                                                                  | WER DESIGN                     |                                                                      |                                   |                                                           |                | COI                                                                         | NSTRUCTION           | CONTRACT NO. M 180010                                       | LOCATION: 2ND & PARKER              |
| Feb-22           |                                                                       | et control your and the second |                                                                      |                                   |                                                           |                |                                                                             |                      | WINDION ST                                                  | GENERAL SHEET                       |
| (Co.) (Will Co.) | Water IS life 5000 OVERLOO                                            | OK AVENUE, SW<br>ON D.C. 20032 |                                                                      |                                   |                                                           |                | DES                                                                         | SIGN                 | DCEANO - I-180010 _                                         | GENERAL SHEET  CALE: N/A DRAWN: KDT |
|                  |                                                                       | 5.0. 20002                     |                                                                      |                                   |                                                           |                |                                                                             | FILE: HX02_16B_GS.DW |                                                             |                                     |
|                  |                                                                       |                                |                                                                      |                                   |                                                           | 10 INCHES      | CADD                                                                        | FILE: HXUZ_16B_GS.DW | G D                                                         | ATE: 24 February 2022 CHECKED: YK   |