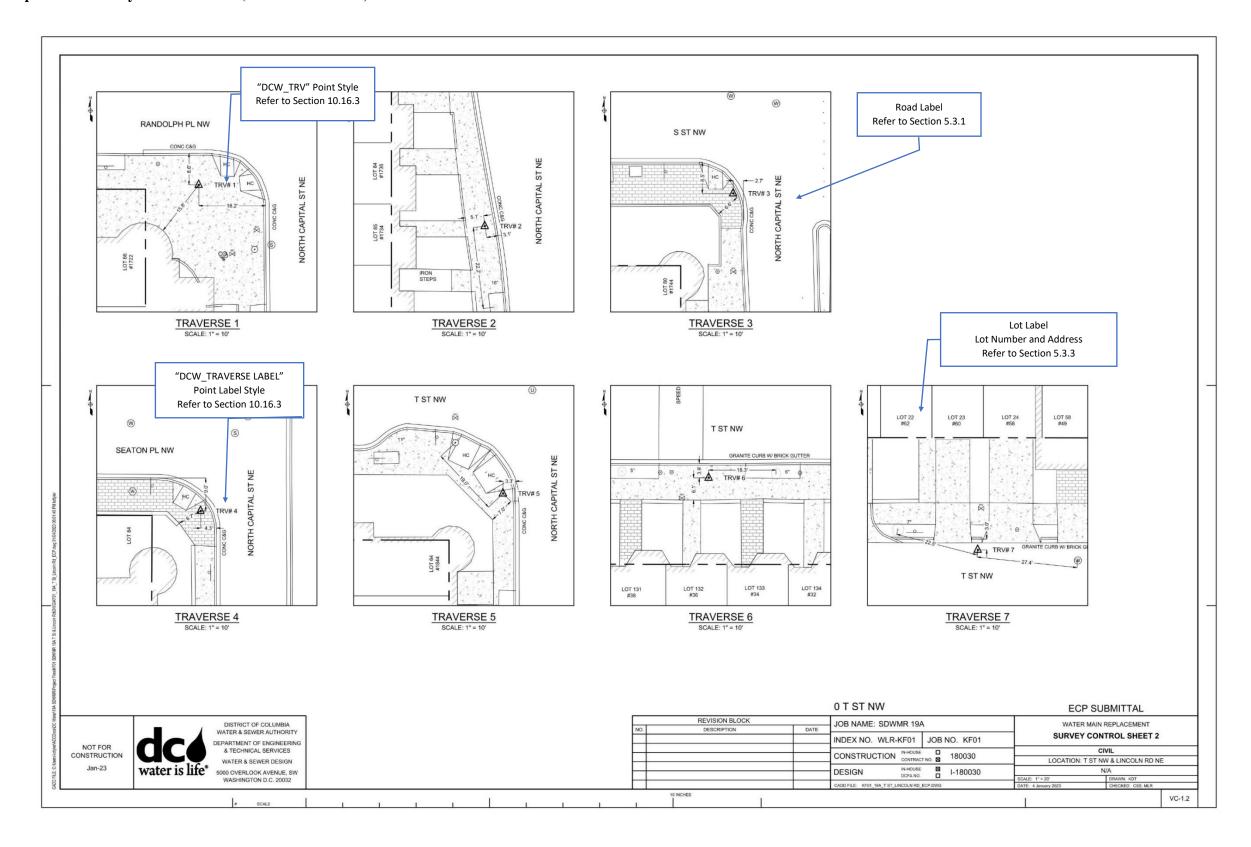

Appendix K

**Sample Plans** 

Example – G - Civil Water Location Map Sheet (Refer to Section 5.3 & Section 10)

| ABBREV           | IATIONS AND ACRONYMS                                                  |                                |                                                                      |                                   |                                                           |                |                                                                             |                      |                                                             |                                     |
|------------------|-----------------------------------------------------------------------|--------------------------------|----------------------------------------------------------------------|-----------------------------------|-----------------------------------------------------------|----------------|-----------------------------------------------------------------------------|----------------------|-------------------------------------------------------------|-------------------------------------|
| @                | AT CENTER INC                                                         | CP                             | CONCRETE PIPE                                                        | HWY                               | HIGHWAY                                                   | PPH            | PAYPHONE PROVEDES CURVATURE                                                 | UNO                  | UNLESS NOTED OTHERWISE                                      |                                     |
|                  | CENTERLINE<br>DEGREE                                                  | CRK<br>CS<br>CSO               | CREEK<br>CARBON STEEL                                                | IAPMO                             | INTERNATIONAL ASSOCIATION OF PLUMBING AND                 | PRC<br>PRESS   | POINT OF REVERSE CURVATURE<br>PRESSURE                                      | USPS<br>USDOT        | UNITED STATES POSTAL SERVICE<br>UNITED STATES DEPARTMENT OF |                                     |
| Δ                | DELTA<br>DIAMETER                                                     | CSO<br>CSPX                    | COMBINED SEWER OVERFLOW<br>CONCRETE SEWER PIPE EXTRA STRENGTH        | ID                                | MECHANICAL OFFICIALS<br>INSIDE DIAMETER                   | PROP           | PROPOSED<br>PRESSURE REDUCING VALVE                                         |                      | TRANSPORTATION                                              |                                     |
| =                | EQUAL, EQUALS                                                         | CT                             | COURT                                                                | IN                                | INCH, INCHES                                              | PS             | PUMP STATION                                                                | V                    | VALVE                                                       |                                     |
|                  | FLOWLINE<br>FOOT, FEET                                                | CTRL                           | CONTROL<br>CHECK VALVE                                               | IN<br>INT                         | INLET<br>INTERIOR, INTERNAL                               | PSI<br>PSRA    | PUBLIC SPACE INSPECTION<br>PUBLIC SPACE REGULATION AGENCY                   | VB<br>VCP            | VERTICAL BEND<br>VITRIFIED CLAY PIPE                        |                                     |
|                  | INCH, INCHES                                                          | CY                             | CUBIC YARDS                                                          | INTERCON                          | INTERCONNECT                                              | PT             | POINT OF TANGENCY                                                           | VCPX                 | VITRIFIED CLAY PIPE EXTRA STRENGTH                          |                                     |
| 4                | PROPERTY LINE<br>TOTAL DEFLECTION ANGLE                               | D                              | DRAIN                                                                | INV<br>IPMA                       | INVERT<br>INFRASTRUCTURE PROJECT MANAGEMENT               | PVC<br>PVC     | POLYVINYL CHLORIDE<br>POLYVINYL CHLORIDE PIPE                               | VDOT<br>VERT         | VIRGINIA DEPARTMENT OF TRANSPORTATION<br>VERTICAL           | 1                                   |
| 4                |                                                                       | DB                             | DUCT BANK                                                            |                                   | ADMINISTRATION                                            | PW<br>PWR      | POTABLE WATER                                                               | VLG                  | VILLAGE                                                     |                                     |
| AASHTO           | AMERICAN ASSOCIATION OF STATE HIGHWAY<br>AND TRANSPORTATION OFFICIALS | DC<br>DCF                      | DISTRICT OF COLUMBIA<br>DISTRICT OF COLUMBIA FIRE                    | ISO                               | ISOLATION                                                 | PWR            | POWER                                                                       | VLV<br>VLVS          | VALVE<br>VALVES                                             |                                     |
| AB               | ABANDONED                                                             | DCMR                           | DISTRICT OF COLUMBIA MUNICIPAL                                       | JCT                               | JUNCTION                                                  | QA             | QUALITY ASSURANCE                                                           | VLY                  | VALLEY                                                      |                                     |
| ABAND<br>ABCSO   | ABANDONED ABANDONED COMBINED SEWER OVERFLOW                           | DCRA                           | REGULATIONS<br>DEPARTMENT OF CONSUMER AND REGULATORY                 | JUNCT                             | JOINT<br>JUNCTION                                         | QC<br>QLA      | QUALITY CONTROL<br>QUALITY LEVEL A                                          | VT<br>VW             | VALVE NUMBER (TEMPORARY)<br>VIEW                            |                                     |
| ABG              | ABANDONED GAS                                                         |                                | AFFAIRS                                                              |                                   |                                                           | QLB            | QUALITY LEVEL B                                                             | w                    |                                                             |                                     |
| ABSS<br>ABW      | ABANDONED SANITARY SEWER<br>ABANDONED WATER                           | DC WATER                       | DISTRICT OF COLUMBIA WATER AND SEWER<br>AUTHORITY                    | L<br>LC                           | LENGTH<br>LENGTH OF CURVE                                 | QLC            | QUALITY LEVEL C<br>QUALITY LEVEL D                                          | W                    | WATER<br>WEST                                               |                                     |
| ACSC             | ASPHALTIC CONCRETE SURFACE COURSE<br>AMERICANS WITH DISABILITIES ACT  | DDOT                           | DISTRICT DEPARTMENT OF TRANSPORTATION<br>DEGREE                      | 1 E                               | LINEAR FEET                                               | R              | RADIUS                                                                      | w                    | WIDE<br>WIRE                                                |                                     |
| ADA<br>AGIP      | AT-GRADE INLET PROTECTION                                             | DEG<br>DET<br>DETS             | DETAIL                                                               | LG<br>LOD<br>LN<br>LP<br>LP<br>LT | LONG<br>LIMITS OF DISTURBANCE                             | R/W            | RIGHT-OF-WAY                                                                | W<br>W&S             | WATER AND SEWER                                             |                                     |
| ANC              | ADVISORY NEIGHBORHOOD COMMISSION                                      | DETS                           | DEPARTMENT OF ENGINEERING AND TECHNICAL<br>SERVICES                  | LN                                | LANE<br>LIGHT POLE                                        | RCCP           | REINFORCED CONCRETE CULVERT PIPE<br>REINFORCED CONCRETE CYLINDER PIPE       | W/<br>WASA           | WITH<br>WATER AND SEWER AUTHORITY                           |                                     |
| ANSI<br>AP       | AMERICAN NATIONAL STANDARDS INSTITUTE<br>ACCESS PIT                   | DI                             | DROP INLET                                                           | LP                                | LOW POINT                                                 | RCCPX          | REINFORCED CONCRETE CYLINDER PIPE<br>REINFORCED CONCRETE CULVERT PIPE EXTRA | WHC                  | WATER AND SEWER AUTHORITY<br>WATER HOUSE CONNECTION         |                                     |
| APPROX           | APPROXIMATE<br>AIR RELEASE STATION                                    | DI                             | DUCTILE IRON<br>DIAMETER                                             | LT                                | LEFT                                                      | RCP            | STRENGTH<br>REINFORCED CONCRETE PIPE                                        | WM<br>WMATA          | WATER MAIN<br>WASHINGTON METROPOLITAN AREA TRANSIT          |                                     |
| ARS<br>ARV       | AIR RELEASE VALVE                                                     | DIA<br>DIP                     | DUCTILE IRON PIPE                                                    | М                                 | METER                                                     | RCPS           | REINFORCED CONCRETE CULVERT PIPE                                            |                      | AUTHORITY                                                   |                                     |
| ASPH<br>ASSE     | ASPHALT<br>AMERICAN SOCIETY OF SAFETY ENGINEERS                       | DMH<br>DMS                     | DRAIN MAINTENANCE HOLE<br>DEPARTMENT OF MAINTENANCE SERVICES         | M&P<br>MAC                        | MEASUREMENT AND PAYMENT<br>MACADAM                        | RD             | STANDARD STRENGTH<br>ROAD                                                   | WSO<br>WTR           | WATER SHUT-OFF<br>WATER                                     |                                     |
| ASSE             | AMERICAN SOCIETY FOR TESTING AND                                      | DN                             | DOWN                                                                 | MAX                               | MAXIMUM                                                   | RED            | REDUCE                                                                      | WV                   | WATER VALVE                                                 |                                     |
| ATSSA            | MATERIALS<br>AMERICAN TRAFFIC SAFETY SERVICES                         | DN<br>DOEE<br>DPW              | DEPARTMENT OF ENERGY AND ENVIRONMENT<br>DEPARTMENT OF PUBLIC WORKS   | MB<br>MC/GC                       | MAILBOX<br>MIXED CONCRETE/GRANITE CURB                    | RREINF         | REINFORCING<br>REQUIRED                                                     | WW<br>WWELL          | WASTEWATER<br>WET WELL                                      |                                     |
|                  | ASSOCIATION                                                           | DR                             | DRIVE                                                                | MC/GC W/CG                        | MIXED CONCRETE/GRANITE CURB WITH                          | REV            | REVERSE                                                                     | WY                   | WAY                                                         |                                     |
| AVE<br>AVG       | AVENUE<br>AVERAGE                                                     | DR<br>DRI<br>DRN<br>DSS        | DRIVEWAY                                                             | MDSHA                             | CONCRETE GUTTER MARYLAND STATE HIGHWAY ADMINISTRATION     | RJ<br>ROW      | RESTRAINED JOINT<br>RIGHT-OF-WAY                                            |                      |                                                             |                                     |
| AWWA             | AMERICAN WATER WORKS ASSOCIATION                                      | DSS                            | DEPARTMENT OF SEWER SERVICES                                         | MECH                              | MECHANICAL                                                | RR             | RAILROAD                                                                    |                      |                                                             |                                     |
| BB               | BUFFALO BOX                                                           | DWG<br>DWS                     | DRAWING<br>DEPARTMENT OF WATER SERVICES                              | MFC<br>MFR                        | MINIMUM FOR CONSTRUCTION<br>MANUFACTURER                  | RT             | RIGHT                                                                       |                      |                                                             |                                     |
| BF               | BLIND FLANGE                                                          | DWT                            | DEPARTMENT OF WASTEWATER TREATMENT                                   | MG/CC W/CG                        | MIXED GRANITE/CONCRETE CURB WITH                          | S              | SEWER                                                                       |                      |                                                             |                                     |
| BFV<br>BLDG      | BUTTERFLY VALVE<br>BUILDING                                           | F                              | EAST, EASTING                                                        | MGR                               | CONCRETE GUTTER MANAGER                                   | S<br>SAN       | SOUTH<br>SANITARY                                                           |                      |                                                             |                                     |
| BLVD             | BOULEVARD                                                             | E                              | ELECTRIC                                                             | MH                                | MAINTENANCE HOLE                                          | SCHD           | SCHEDULE                                                                    |                      |                                                             |                                     |
| BM<br>BO         | BENCHMARK<br>BLOW OFF                                                 | E&S<br>EA                      | EROSION AND SEDIMENT CONTROL<br>EACH                                 | MH<br>MIN<br>MISC                 | MINIMUM<br>MISCELLANEOUS                                  | SD<br>SDWMR    | STORM DRAIN<br>SMALL DIAMETER WATER MAIN REPLACEMENT                        |                      |                                                             |                                     |
| BOT              | BOTTOM                                                                | EA<br>EC<br>ECB<br>EJ          | EDGE OF CONCRETE                                                     | MJ<br>MON                         | MECHANICAL JOINT                                          | SE             | SOUTHEAST                                                                   |                      |                                                             |                                     |
| BR<br>BTWN       | BIKE RACK<br>BETWEEN                                                  | ECB<br>E.I                     | ELECTRIC CONTROL BOX<br>EXPANSION JOINT                              | MON<br>MOT                        | MONUMENT<br>MAINTENANCE OF TRAFFIC                        | SEQ<br>SF      | SEQUENCE<br>SILT FENCE                                                      |                      |                                                             |                                     |
| BW               | BACK OF WALK                                                          | EL                             | ELEVATION                                                            | MOT<br>MPD<br>MTD                 | METROPOLITAN POLICE DEPARTMENT                            | SF             | SQUARE FEET                                                                 |                      |                                                             |                                     |
| BYP<br>BYPS      | BYPASS<br>BYPASS                                                      | ELB<br>ELEC                    | ELBOW<br>ELECTRIC                                                    | MTD<br>MTL                        | MULTI TILE DUCT<br>METAL                                  | SH             | SPRINKLER HEAD<br>SHEET                                                     |                      |                                                             |                                     |
|                  |                                                                       | ELEV                           | ELEVATION                                                            | MUTCD                             | MANUAL ON UNIFORM TRAFFIC CONTROL                         | SL             | STREET LIGHT                                                                |                      |                                                             |                                     |
| C<br>C&G         | COMMUNICATIONS<br>CURB AND GUTTER                                     | EMB<br>EMC                     | EMBEDMENT<br>EMERGENCY                                               |                                   | DEVICES                                                   | SMH<br>SP      | SEWER MAINTENANCE HOLE<br>SPACED                                            |                      |                                                             |                                     |
| C&L              | CLEANING AND LINING                                                   | EMH                            | ELECTRIC MAINTENANCE HOLE                                            | N                                 | NORTH, NORTHING                                           | SP             | SUMP PIT                                                                    |                      |                                                             |                                     |
| C/C<br>CAD       | CENTER TO CENTER<br>COMPUTER-AIDED DRAFTING                           | EMS<br>EPA                     | EMERGENCY MEDICAL SERVICES<br>UNITED STATES ENVIRONMENTAL PROTECTION | N/A<br>NAVD                       | NOT APPLICABLE<br>NORTH AMERICAN VERTICAL DATUM           | SPEC<br>SPRVSR | SPECIFICATION<br>SUPERVISOR                                                 |                      |                                                             |                                     |
| CADD             | COMPUTER-AIDED DESIGN AND DRAFTING                                    |                                | AGENCY                                                               | NCHRP                             | NATIONAL COOPERATIVE HIGHWAY RESEARCH                     | SQ             | SQUARE                                                                      |                      |                                                             |                                     |
| CB               | CATCH BASIN<br>CONCRETE CURB                                          | EPMC                           | ENGINEERING PROGRAM MANAGEMENT<br>CONSULTANT                         | NE                                | PROGRAM<br>NORTHEAST                                      | SRP            | SURFACE RESTORATION PLAN<br>SANITARY SEWER                                  |                      |                                                             |                                     |
| CC&G             | CONCRETE CURB AND GUTTER                                              | EQ                             | EQUAL, EQUALIZATION                                                  | NGVD                              | NATIONAL GEODETIC VERTICAL DATUM                          | SS             | STAINLESS STEEL                                                             |                      |                                                             |                                     |
| CIP              | CAST IRON<br>CAPITAL IMPROVEMENTS PROGRAM                             | ETR<br>EW                      | EXISTING TO REMAIN<br>EACH WAY                                       | NIC<br>NO                         | NOT IN CONTRACT<br>NUMBER                                 | STA            | STREET<br>STATION                                                           |                      |                                                             |                                     |
| CIP              | CAST IRON PIPE                                                        | EX                             | EXISTING                                                             | NOS                               | NUMBERS                                                   | STD            | SINGLE TILE DUCT                                                            |                      |                                                             |                                     |
| CIP              | CLEAN-IN-PLACE<br>CURB INLET PROTECTION                               | EXIST                          | EXISTING<br>EXPRESSWAY                                               | NPS<br>NPT<br>NTS                 | NATIONAL PARK SERVICE<br>NATIONAL PIPE THREAD             | STD            | STANDARD<br>STEEL                                                           |                      |                                                             |                                     |
| CIPP             | CURED-IN-PLACE PIPE                                                   | EXT                            | EXTENSION                                                            | NTS                               | NOT TO SCALE                                              | STMH           | STEAM MAINTENANCE HOLE                                                      |                      |                                                             |                                     |
| CIR              | CIRCLE<br>CIRCULAR SHAPE                                              | EXT                            | EXTERIOR                                                             | NW                                | NORTHWEST                                                 | SUE            | SUBSURFACE UTILITY ENGINEERING<br>SURFACE                                   |                      |                                                             |                                     |
| CKVLV            | CHECK VALVE                                                           | FB                             |                                                                      | O&M                               | OPERATIONS AND MAINTENANCE                                | SVC            | SERVICE                                                                     |                      |                                                             |                                     |
| CLF<br>CLF       | CENTERLINE<br>CHAIN LINK FENCE                                        | FH<br>FHWA                     | FIRE HYDRANT<br>FEDERAL HIGHWAY ADMINISTRATION                       | OC<br>OD                          | ON CENTER<br>OUTSIDE DIAMETER                             | SW<br>SWR      | SOUTHWEST<br>SEWER                                                          |                      |                                                             |                                     |
| CLR              | CLEAR, CLEARANCE                                                      | FL                             | FLOOR                                                                | OF                                | OUTSIDE FACE                                              | SY             | SQUARE YARDS                                                                |                      |                                                             |                                     |
| CLS              | CLOSE<br>CONSTRUCTION MANAGER                                         | FLG<br>FM                      | FLANGE<br>FORCE MAIN                                                 | OHW<br>OPNG                       | OVERHEAD WIRE<br>OPENING                                  | T              | TANGENT                                                                     |                      |                                                             |                                     |
| CO               | CLEAN OUT                                                             | FO                             | FIBER OPTIC                                                          | OSHA                              | OCCUPATIONAL SAFETY AND HEALTH                            | Ť              | TELEPHONE                                                                   |                      |                                                             |                                     |
| COMB             | COMMON<br>COMBINED                                                    | FP<br>FT                       | FLAG POLE<br>FOOT, FEET                                              | OUT                               | ADMINISTRATION<br>OUTLET                                  | T&B<br>TA&V    | TOP AND BOTTOM<br>TAPPING ASSEMBLY AND VALVE                                |                      |                                                             |                                     |
| COMM             | COMMUNICATIONS                                                        | FWY                            | FREEWAY                                                              | OVHD                              | OVERHEAD                                                  | TC             | TOP OF CURB                                                                 |                      |                                                             |                                     |
| CONC             | CONDUIT<br>CONCRETE                                                   | G                              | GAS                                                                  | PC                                | POINT OF CURVATURE                                        | TC<br>TCP      | TRASH CAN<br>TERRA COTTA PIPE                                               |                      |                                                             |                                     |
| COND             | CONDUIT                                                               | GALV                           | GALVANIZED                                                           | PCC<br>PCC                        | POINT OF COMPOUND CURVATURE                               | TCP            | TRAFFIC CONTROL PLAN                                                        |                      |                                                             |                                     |
| CONDS            | CONDUITS<br>CONNECTED                                                 | GC<br>GC&CG                    | GRANITE CURB<br>GRANITE CURB AND CONCRETE GUTTER                     | PCC<br>PCCP                       | PORTLAND CEMENT CONCRETE<br>PORTLAND CEMENT CONCRETE PIPE | TEL<br>TEMP    | TELEPHONE<br>TEMPERATURE                                                    |                      |                                                             |                                     |
| CONN             | CONNECTION                                                            | GC&G                           | GRANITE CURB AND GUTTER                                              | PCCP                              | PRESTRESSED CONCRETE CYLINDER PIPE                        | TEMP           | TEMPORARY                                                                   |                      |                                                             |                                     |
| CONST            | CONSTRUCTION<br>CONTACT                                               | GIS<br>GL                      | GEOGRAPHIC INFORMATION SYSTEM<br>GROUND LAMP                         | PCT<br>PDE                        | PERCENT<br>PROJECT DESIGN ENGINEER                        | TER<br>THK     | TERRACE<br>THICKNESS                                                        |                      |                                                             |                                     |
| CONTIN           | CONTINUOUS                                                            | GPS                            | GLOBAL POSITIONING SYSTEM                                            | PE                                | PLAIN END                                                 | TIC            | TECHNICAL INFORMATION CENTER                                                |                      |                                                             |                                     |
| CORP             | CORPORATION                                                           | GR<br>GRD                      | GRADE<br>GROUND                                                      | PGL<br>PI                         | PROFILE GRADE LINE<br>POINT OF INTERSECTION               | TL<br>TO       | TRAFFIC LIGHT<br>TOP OF                                                     |                      |                                                             |                                     |
|                  |                                                                       | GV                             | GAS VALVE                                                            | PKY                               | PARKWAY                                                   | TOC            | TOP OF TONCRETE TELEPHONE PEDESTAL                                          |                      |                                                             |                                     |
|                  |                                                                       | GV                             | GATE VALVE                                                           | PL<br>PL                          | PLACE<br>PROPERTY LINE                                    | TP<br>TRV#     | TELEPHONE PEDESTAL<br>TRAVERSE NUMBER                                       |                      |                                                             |                                     |
|                  |                                                                       | H                              | HYDRANT                                                              | PL-G                              | PLASTIC PIPE - NATURAL GAS                                | TWZT           | TRAFFIC WORK ZONE TECHNICIAN                                                |                      |                                                             |                                     |
|                  |                                                                       | HB<br>HH                       | HORIZONTAL BEND<br>HAND HOLE                                         | PM<br>PM                          | PARKING METER<br>PROJECT MANAGER                          | TYP            | TYPICAL                                                                     |                      |                                                             |                                     |
|                  |                                                                       | HL                             | HILL                                                                 | PMK                               | PARKING METER KIOSK                                       | U              | UNKNOWN                                                                     |                      |                                                             |                                     |
|                  |                                                                       | HORZ<br>HP                     | HORIZONTAL<br>HIGH POINT                                             | POC<br>POLY                       | POINT ON CURVE<br>POLYMER                                 | UFA<br>UGE     | URBAN FORESTRY ADMINISTRATION<br>UNDERGROUND ELECTRIC                       |                      |                                                             |                                     |
|                  |                                                                       | HPG<br>HTS                     | HIGH PRESSURE GAS<br>HEIGHTS                                         | POT<br>PPE                        | POINT ON TANGENT<br>PERSONAL PROTECTION EQUIPMENT         | UMH            | UNKNOWN MAINTENANCE HOLE                                                    |                      |                                                             |                                     |
|                  | 18                                                                    | піз                            | neorito                                                              | FFE                               | LASSING FRO LECTION EQUIPMENT                             |                |                                                                             |                      |                                                             | PRE-FINAL SUBMITTAL                 |
|                  | DISTRICT O                                                            | F COLUMBIA                     |                                                                      |                                   |                                                           |                | REVISION BLOCK JOE                                                          | B NAME: SDW          | MR 16B                                                      | WATER MAIN REPLACEMENT              |
|                  |                                                                       | ER AUTHORITY                   |                                                                      |                                   | NO.                                                       |                | DESCRIPTION DATE                                                            | JIANINE. SDW         | VII ( 10B                                                   |                                     |
|                  |                                                                       | F ENGINEERING                  |                                                                      |                                   |                                                           |                | IND                                                                         | EX NO. WLR-          | HX02 JOB NO. HX02                                           | ABBREVIATIONS & ACRONYMS            |
| NOT FOR          | & TECHNICA                                                            | L SERVICES                     |                                                                      |                                   |                                                           |                |                                                                             |                      |                                                             | CIVIL                               |
| ONSTRUCTIO       | ON I                                                                  | WER DESIGN                     |                                                                      |                                   |                                                           |                | COI                                                                         | NSTRUCTION           | CONTRACT NO. M 180010                                       | LOCATION: 2ND & PARKER              |
| Feb-22           |                                                                       | et control your and the second |                                                                      |                                   |                                                           |                |                                                                             |                      | WINDION ST                                                  | GENERAL SHEET                       |
| (Co.) (Will Co.) | Water IS life 5000 OVERLOO                                            | OK AVENUE, SW<br>ON D.C. 20032 |                                                                      |                                   |                                                           |                | DES                                                                         | SIGN                 | DCEANO - I-180010 _                                         | GENERAL SHEET  CALE: N/A DRAWN: KDT |
|                  |                                                                       | 5.0. 20002                     |                                                                      |                                   |                                                           |                |                                                                             | FILE: HX02_16B_GS.DW |                                                             |                                     |
|                  |                                                                       |                                |                                                                      |                                   |                                                           | 10 INCHES      | CADD                                                                        | FILE: HXUZ_16B_GS.DW | G D                                                         | ATE: 24 February 2022 CHECKED: YK   |