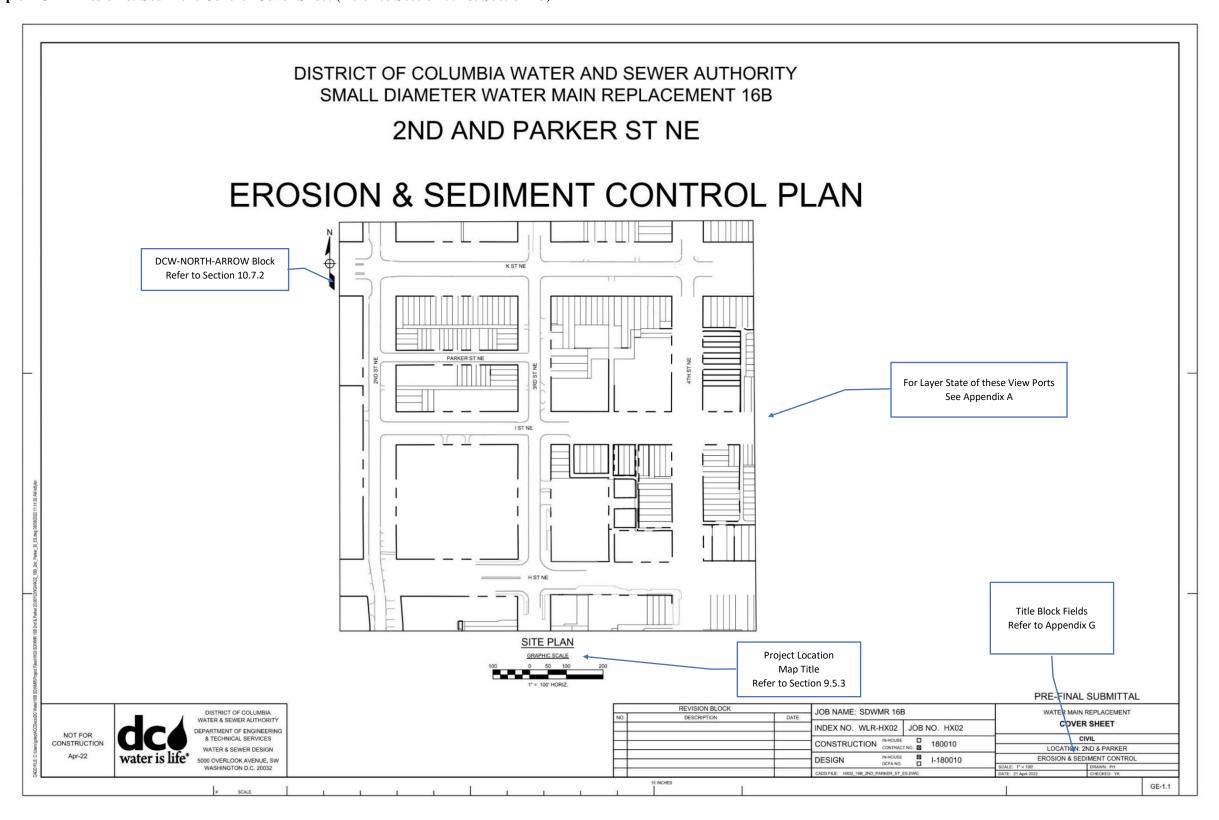

Appendix K

**Sample Plans** 

Example – G - Civil Water Location Map Sheet (Refer to Section 5.3 & Section 10)

| ABBREV           | IATIONS AND ACRONYMS                                                  |                                |                                                                      |                                   |                                                           |                |                                                                             |                      |                                                             |                                     |
|------------------|-----------------------------------------------------------------------|--------------------------------|----------------------------------------------------------------------|-----------------------------------|-----------------------------------------------------------|----------------|-----------------------------------------------------------------------------|----------------------|-------------------------------------------------------------|-------------------------------------|
| @                | AT CENTER INC                                                         | CP                             | CONCRETE PIPE                                                        | HWY                               | HIGHWAY                                                   | PPH            | PAYPHONE PROVEDES CURVATURE                                                 | UNO                  | UNLESS NOTED OTHERWISE                                      |                                     |
|                  | CENTERLINE<br>DEGREE                                                  | CRK<br>CS<br>CSO               | CREEK<br>CARBON STEEL                                                | IAPMO                             | INTERNATIONAL ASSOCIATION OF PLUMBING AND                 | PRC<br>PRESS   | POINT OF REVERSE CURVATURE<br>PRESSURE                                      | USPS<br>USDOT        | UNITED STATES POSTAL SERVICE<br>UNITED STATES DEPARTMENT OF |                                     |
| Δ                | DELTA<br>DIAMETER                                                     | CSO<br>CSPX                    | COMBINED SEWER OVERFLOW<br>CONCRETE SEWER PIPE EXTRA STRENGTH        | ID                                | MECHANICAL OFFICIALS<br>INSIDE DIAMETER                   | PROP           | PROPOSED<br>PRESSURE REDUCING VALVE                                         |                      | TRANSPORTATION                                              |                                     |
| =                | EQUAL, EQUALS                                                         | CT                             | COURT                                                                | IN                                | INCH, INCHES                                              | PS             | PUMP STATION                                                                | V                    | VALVE                                                       |                                     |
|                  | FLOWLINE<br>FOOT, FEET                                                | CTRL                           | CONTROL<br>CHECK VALVE                                               | IN<br>INT                         | INLET<br>INTERIOR, INTERNAL                               | PSI<br>PSRA    | PUBLIC SPACE INSPECTION<br>PUBLIC SPACE REGULATION AGENCY                   | VB<br>VCP            | VERTICAL BEND<br>VITRIFIED CLAY PIPE                        |                                     |
|                  | INCH, INCHES                                                          | CY                             | CUBIC YARDS                                                          | INTERCON                          | INTERCONNECT                                              | PT             | POINT OF TANGENCY                                                           | VCPX                 | VITRIFIED CLAY PIPE EXTRA STRENGTH                          |                                     |
| 4                | PROPERTY LINE<br>TOTAL DEFLECTION ANGLE                               | D                              | DRAIN                                                                | INV<br>IPMA                       | INVERT<br>INFRASTRUCTURE PROJECT MANAGEMENT               | PVC<br>PVC     | POLYVINYL CHLORIDE<br>POLYVINYL CHLORIDE PIPE                               | VDOT<br>VERT         | VIRGINIA DEPARTMENT OF TRANSPORTATION<br>VERTICAL           | 1                                   |
| 4                |                                                                       | DB                             | DUCT BANK                                                            |                                   | ADMINISTRATION                                            | PW<br>PWR      | POTABLE WATER                                                               | VLG                  | VILLAGE                                                     |                                     |
| AASHTO           | AMERICAN ASSOCIATION OF STATE HIGHWAY<br>AND TRANSPORTATION OFFICIALS | DC<br>DCF                      | DISTRICT OF COLUMBIA<br>DISTRICT OF COLUMBIA FIRE                    | ISO                               | ISOLATION                                                 | PWR            | POWER                                                                       | VLV<br>VLVS          | VALVE<br>VALVES                                             |                                     |
| AB               | ABANDONED                                                             | DCMR                           | DISTRICT OF COLUMBIA MUNICIPAL                                       | JCT                               | JUNCTION                                                  | QA             | QUALITY ASSURANCE                                                           | VLY                  | VALLEY                                                      |                                     |
| ABAND<br>ABCSO   | ABANDONED ABANDONED COMBINED SEWER OVERFLOW                           | DCRA                           | REGULATIONS<br>DEPARTMENT OF CONSUMER AND REGULATORY                 | JUNCT                             | JOINT<br>JUNCTION                                         | QC<br>QLA      | QUALITY CONTROL<br>QUALITY LEVEL A                                          | VT<br>VW             | VALVE NUMBER (TEMPORARY)<br>VIEW                            |                                     |
| ABG              | ABANDONED GAS                                                         |                                | AFFAIRS                                                              |                                   |                                                           | QLB            | QUALITY LEVEL B                                                             | w                    |                                                             |                                     |
| ABSS<br>ABW      | ABANDONED SANITARY SEWER<br>ABANDONED WATER                           | DC WATER                       | DISTRICT OF COLUMBIA WATER AND SEWER<br>AUTHORITY                    | L<br>LC                           | LENGTH<br>LENGTH OF CURVE                                 | QLC            | QUALITY LEVEL C<br>QUALITY LEVEL D                                          | W                    | WATER<br>WEST                                               |                                     |
| ACSC             | ASPHALTIC CONCRETE SURFACE COURSE<br>AMERICANS WITH DISABILITIES ACT  | DDOT                           | DISTRICT DEPARTMENT OF TRANSPORTATION<br>DEGREE                      | 1 E                               | LINEAR FEET                                               | R              | RADIUS                                                                      | w                    | WIDE<br>WIRE                                                |                                     |
| ADA<br>AGIP      | AT-GRADE INLET PROTECTION                                             | DEG<br>DET<br>DETS             | DETAIL                                                               | LG<br>LOD<br>LN<br>LP<br>LP<br>LT | LONG<br>LIMITS OF DISTURBANCE                             | R/W            | RIGHT-OF-WAY                                                                | W<br>W&S             | WATER AND SEWER                                             |                                     |
| ANC              | ADVISORY NEIGHBORHOOD COMMISSION                                      | DETS                           | DEPARTMENT OF ENGINEERING AND TECHNICAL<br>SERVICES                  | LN                                | LANE<br>LIGHT POLE                                        | RCCP           | REINFORCED CONCRETE CULVERT PIPE<br>REINFORCED CONCRETE CYLINDER PIPE       | W/<br>WASA           | WITH<br>WATER AND SEWER AUTHORITY                           |                                     |
| ANSI<br>AP       | AMERICAN NATIONAL STANDARDS INSTITUTE<br>ACCESS PIT                   | DI                             | DROP INLET                                                           | LP                                | LOW POINT                                                 | RCCPX          | REINFORCED CONCRETE CYLINDER PIPE<br>REINFORCED CONCRETE CULVERT PIPE EXTRA | WHC                  | WATER AND SEWER AUTHORITY<br>WATER HOUSE CONNECTION         |                                     |
| APPROX           | APPROXIMATE<br>AIR RELEASE STATION                                    | DI                             | DUCTILE IRON<br>DIAMETER                                             | LT                                | LEFT                                                      | RCP            | STRENGTH<br>REINFORCED CONCRETE PIPE                                        | WM<br>WMATA          | WATER MAIN<br>WASHINGTON METROPOLITAN AREA TRANSIT          |                                     |
| ARS<br>ARV       | AIR RELEASE VALVE                                                     | DIA<br>DIP                     | DUCTILE IRON PIPE                                                    | М                                 | METER                                                     | RCPS           | REINFORCED CONCRETE CULVERT PIPE                                            |                      | AUTHORITY                                                   |                                     |
| ASPH<br>ASSE     | ASPHALT<br>AMERICAN SOCIETY OF SAFETY ENGINEERS                       | DMH<br>DMS                     | DRAIN MAINTENANCE HOLE<br>DEPARTMENT OF MAINTENANCE SERVICES         | M&P<br>MAC                        | MEASUREMENT AND PAYMENT<br>MACADAM                        | RD             | STANDARD STRENGTH<br>ROAD                                                   | WSO<br>WTR           | WATER SHUT-OFF<br>WATER                                     |                                     |
| ASSE             | AMERICAN SOCIETY FOR TESTING AND                                      | DN                             | DOWN                                                                 | MAX                               | MAXIMUM                                                   | RED            | REDUCE                                                                      | WV                   | WATER VALVE                                                 |                                     |
| ATSSA            | MATERIALS<br>AMERICAN TRAFFIC SAFETY SERVICES                         | DN<br>DOEE<br>DPW              | DEPARTMENT OF ENERGY AND ENVIRONMENT<br>DEPARTMENT OF PUBLIC WORKS   | MB<br>MC/GC                       | MAILBOX<br>MIXED CONCRETE/GRANITE CURB                    | RREINF         | REINFORCING<br>REQUIRED                                                     | WW<br>WWELL          | WASTEWATER<br>WET WELL                                      |                                     |
|                  | ASSOCIATION                                                           | DR                             | DRIVE                                                                | MC/GC W/CG                        | MIXED CONCRETE/GRANITE CURB WITH                          | REV            | REVERSE                                                                     | WY                   | WAY                                                         |                                     |
| AVE<br>AVG       | AVENUE<br>AVERAGE                                                     | DR<br>DRI<br>DRN<br>DSS        | DRIVEWAY                                                             | MDSHA                             | CONCRETE GUTTER MARYLAND STATE HIGHWAY ADMINISTRATION     | RJ<br>ROW      | RESTRAINED JOINT<br>RIGHT-OF-WAY                                            |                      |                                                             |                                     |
| AWWA             | AMERICAN WATER WORKS ASSOCIATION                                      | DSS                            | DEPARTMENT OF SEWER SERVICES                                         | MECH                              | MECHANICAL                                                | RR             | RAILROAD                                                                    |                      |                                                             |                                     |
| BB               | BUFFALO BOX                                                           | DWG<br>DWS                     | DRAWING<br>DEPARTMENT OF WATER SERVICES                              | MFC<br>MFR                        | MINIMUM FOR CONSTRUCTION<br>MANUFACTURER                  | RT             | RIGHT                                                                       |                      |                                                             |                                     |
| BF               | BLIND FLANGE                                                          | DWT                            | DEPARTMENT OF WASTEWATER TREATMENT                                   | MG/CC W/CG                        | MIXED GRANITE/CONCRETE CURB WITH                          | S              | SEWER                                                                       |                      |                                                             |                                     |
| BFV<br>BLDG      | BUTTERFLY VALVE<br>BUILDING                                           | F                              | EAST, EASTING                                                        | MGR                               | CONCRETE GUTTER MANAGER                                   | S<br>SAN       | SOUTH<br>SANITARY                                                           |                      |                                                             |                                     |
| BLVD             | BOULEVARD                                                             | E                              | ELECTRIC                                                             | MH                                | MAINTENANCE HOLE                                          | SCHD           | SCHEDULE                                                                    |                      |                                                             |                                     |
| BM<br>BO         | BENCHMARK<br>BLOW OFF                                                 | E&S<br>EA                      | EROSION AND SEDIMENT CONTROL<br>EACH                                 | MH<br>MIN<br>MISC                 | MINIMUM<br>MISCELLANEOUS                                  | SD<br>SDWMR    | STORM DRAIN<br>SMALL DIAMETER WATER MAIN REPLACEMENT                        |                      |                                                             |                                     |
| BOT              | BOTTOM                                                                | EA<br>EC<br>ECB<br>EJ          | EDGE OF CONCRETE                                                     | MJ<br>MON                         | MECHANICAL JOINT                                          | SE             | SOUTHEAST                                                                   |                      |                                                             |                                     |
| BR<br>BTWN       | BIKE RACK<br>BETWEEN                                                  | ECB<br>E.I                     | ELECTRIC CONTROL BOX<br>EXPANSION JOINT                              | MON<br>MOT                        | MONUMENT<br>MAINTENANCE OF TRAFFIC                        | SEQ<br>SF      | SEQUENCE<br>SILT FENCE                                                      |                      |                                                             |                                     |
| BW               | BACK OF WALK                                                          | EL                             | ELEVATION                                                            | MOT<br>MPD<br>MTD                 | METROPOLITAN POLICE DEPARTMENT                            | SF             | SQUARE FEET                                                                 |                      |                                                             |                                     |
| BYP<br>BYPS      | BYPASS<br>BYPASS                                                      | ELB<br>ELEC                    | ELBOW<br>ELECTRIC                                                    | MTD<br>MTL                        | MULTI TILE DUCT<br>METAL                                  | SH             | SPRINKLER HEAD<br>SHEET                                                     |                      |                                                             |                                     |
|                  |                                                                       | ELEV                           | ELEVATION                                                            | MUTCD                             | MANUAL ON UNIFORM TRAFFIC CONTROL                         | SL             | STREET LIGHT                                                                |                      |                                                             |                                     |
| C<br>C&G         | COMMUNICATIONS<br>CURB AND GUTTER                                     | EMB<br>EMC                     | EMBEDMENT<br>EMERGENCY                                               |                                   | DEVICES                                                   | SMH<br>SP      | SEWER MAINTENANCE HOLE<br>SPACED                                            |                      |                                                             |                                     |
| C&L              | CLEANING AND LINING                                                   | EMH                            | ELECTRIC MAINTENANCE HOLE                                            | N                                 | NORTH, NORTHING                                           | SP             | SUMP PIT                                                                    |                      |                                                             |                                     |
| C/C<br>CAD       | CENTER TO CENTER<br>COMPUTER-AIDED DRAFTING                           | EMS<br>EPA                     | EMERGENCY MEDICAL SERVICES<br>UNITED STATES ENVIRONMENTAL PROTECTION | N/A<br>NAVD                       | NOT APPLICABLE<br>NORTH AMERICAN VERTICAL DATUM           | SPEC<br>SPRVSR | SPECIFICATION<br>SUPERVISOR                                                 |                      |                                                             |                                     |
| CADD             | COMPUTER-AIDED DESIGN AND DRAFTING                                    |                                | AGENCY                                                               | NCHRP                             | NATIONAL COOPERATIVE HIGHWAY RESEARCH                     | SQ             | SQUARE                                                                      |                      |                                                             |                                     |
| CB               | CATCH BASIN<br>CONCRETE CURB                                          | EPMC                           | ENGINEERING PROGRAM MANAGEMENT<br>CONSULTANT                         | NE                                | PROGRAM<br>NORTHEAST                                      | SRP            | SURFACE RESTORATION PLAN<br>SANITARY SEWER                                  |                      |                                                             |                                     |
| CC&G             | CONCRETE CURB AND GUTTER                                              | EQ                             | EQUAL, EQUALIZATION                                                  | NGVD                              | NATIONAL GEODETIC VERTICAL DATUM                          | SS             | STAINLESS STEEL                                                             |                      |                                                             |                                     |
| CIP              | CAST IRON<br>CAPITAL IMPROVEMENTS PROGRAM                             | ETR<br>EW                      | EXISTING TO REMAIN<br>EACH WAY                                       | NIC<br>NO                         | NOT IN CONTRACT<br>NUMBER                                 | STA            | STREET<br>STATION                                                           |                      |                                                             |                                     |
| CIP              | CAST IRON PIPE                                                        | EX                             | EXISTING                                                             | NOS                               | NUMBERS                                                   | STD            | SINGLE TILE DUCT                                                            |                      |                                                             |                                     |
| CIP              | CLEAN-IN-PLACE<br>CURB INLET PROTECTION                               | EXIST                          | EXISTING<br>EXPRESSWAY                                               | NPS<br>NPT<br>NTS                 | NATIONAL PARK SERVICE<br>NATIONAL PIPE THREAD             | STD            | STANDARD<br>STEEL                                                           |                      |                                                             |                                     |
| CIPP             | CURED-IN-PLACE PIPE                                                   | EXT                            | EXTENSION                                                            | NTS                               | NOT TO SCALE                                              | STMH           | STEAM MAINTENANCE HOLE                                                      |                      |                                                             |                                     |
| CIR              | CIRCLE<br>CIRCULAR SHAPE                                              | EXT                            | EXTERIOR                                                             | NW                                | NORTHWEST                                                 | SUE            | SUBSURFACE UTILITY ENGINEERING<br>SURFACE                                   |                      |                                                             |                                     |
| CKVLV            | CHECK VALVE                                                           | FB                             |                                                                      | O&M                               | OPERATIONS AND MAINTENANCE                                | SVC            | SERVICE                                                                     |                      |                                                             |                                     |
| CLF<br>CLF       | CENTERLINE<br>CHAIN LINK FENCE                                        | FH<br>FHWA                     | FIRE HYDRANT<br>FEDERAL HIGHWAY ADMINISTRATION                       | OC<br>OD                          | ON CENTER<br>OUTSIDE DIAMETER                             | SW<br>SWR      | SOUTHWEST<br>SEWER                                                          |                      |                                                             |                                     |
| CLR              | CLEAR, CLEARANCE                                                      | FL                             | FLOOR                                                                | OF                                | OUTSIDE FACE                                              | SY             | SQUARE YARDS                                                                |                      |                                                             |                                     |
| CLS              | CLOSE<br>CONSTRUCTION MANAGER                                         | FLG<br>FM                      | FLANGE<br>FORCE MAIN                                                 | OHW<br>OPNG                       | OVERHEAD WIRE<br>OPENING                                  | T              | TANGENT                                                                     |                      |                                                             |                                     |
| CO               | CLEAN OUT                                                             | FO                             | FIBER OPTIC                                                          | OSHA                              | OCCUPATIONAL SAFETY AND HEALTH                            | Ť              | TELEPHONE                                                                   |                      |                                                             |                                     |
| COMB             | COMMON<br>COMBINED                                                    | FP<br>FT                       | FLAG POLE<br>FOOT, FEET                                              | OUT                               | ADMINISTRATION<br>OUTLET                                  | T&B<br>TA&V    | TOP AND BOTTOM<br>TAPPING ASSEMBLY AND VALVE                                |                      |                                                             |                                     |
| COMM             | COMMUNICATIONS                                                        | FWY                            | FREEWAY                                                              | OVHD                              | OVERHEAD                                                  | TC             | TOP OF CURB                                                                 |                      |                                                             |                                     |
| CONC             | CONDUIT<br>CONCRETE                                                   | G                              | GAS                                                                  | PC                                | POINT OF CURVATURE                                        | TC<br>TCP      | TRASH CAN<br>TERRA COTTA PIPE                                               |                      |                                                             |                                     |
| COND             | CONDUIT                                                               | GALV                           | GALVANIZED                                                           | PCC<br>PCC                        | POINT OF COMPOUND CURVATURE                               | TCP            | TRAFFIC CONTROL PLAN                                                        |                      |                                                             |                                     |
| CONDS            | CONDUITS<br>CONNECTED                                                 | GC<br>GC&CG                    | GRANITE CURB<br>GRANITE CURB AND CONCRETE GUTTER                     | PCC<br>PCCP                       | PORTLAND CEMENT CONCRETE<br>PORTLAND CEMENT CONCRETE PIPE | TEL<br>TEMP    | TELEPHONE<br>TEMPERATURE                                                    |                      |                                                             |                                     |
| CONN             | CONNECTION                                                            | GC&G                           | GRANITE CURB AND GUTTER                                              | PCCP                              | PRESTRESSED CONCRETE CYLINDER PIPE                        | TEMP           | TEMPORARY                                                                   |                      |                                                             |                                     |
| CONST            | CONSTRUCTION<br>CONTACT                                               | GIS<br>GL                      | GEOGRAPHIC INFORMATION SYSTEM<br>GROUND LAMP                         | PCT<br>PDE                        | PERCENT<br>PROJECT DESIGN ENGINEER                        | TER<br>THK     | TERRACE<br>THICKNESS                                                        |                      |                                                             |                                     |
| CONTIN           | CONTINUOUS                                                            | GPS                            | GLOBAL POSITIONING SYSTEM                                            | PE                                | PLAIN END                                                 | TIC            | TECHNICAL INFORMATION CENTER                                                |                      |                                                             |                                     |
| CORP             | CORPORATION                                                           | GR<br>GRD                      | GRADE<br>GROUND                                                      | PGL<br>PI                         | PROFILE GRADE LINE<br>POINT OF INTERSECTION               | TL<br>TO       | TRAFFIC LIGHT<br>TOP OF                                                     |                      |                                                             |                                     |
|                  |                                                                       | GV                             | GAS VALVE                                                            | PKY                               | PARKWAY                                                   | TOC            | TOP OF TONCRETE TELEPHONE PEDESTAL                                          |                      |                                                             |                                     |
|                  |                                                                       | GV                             | GATE VALVE                                                           | PL<br>PL                          | PLACE<br>PROPERTY LINE                                    | TP<br>TRV#     | TELEPHONE PEDESTAL<br>TRAVERSE NUMBER                                       |                      |                                                             |                                     |
|                  |                                                                       | H                              | HYDRANT                                                              | PL-G                              | PLASTIC PIPE - NATURAL GAS                                | TWZT           | TRAFFIC WORK ZONE TECHNICIAN                                                |                      |                                                             |                                     |
|                  |                                                                       | HB<br>HH                       | HORIZONTAL BEND<br>HAND HOLE                                         | PM<br>PM                          | PARKING METER<br>PROJECT MANAGER                          | TYP            | TYPICAL                                                                     |                      |                                                             |                                     |
|                  |                                                                       | HL                             | HILL                                                                 | PMK                               | PARKING METER KIOSK                                       | U              | UNKNOWN                                                                     |                      |                                                             |                                     |
|                  |                                                                       | HORZ<br>HP                     | HORIZONTAL<br>HIGH POINT                                             | POC<br>POLY                       | POINT ON CURVE<br>POLYMER                                 | UFA<br>UGE     | URBAN FORESTRY ADMINISTRATION<br>UNDERGROUND ELECTRIC                       |                      |                                                             |                                     |
|                  |                                                                       | HPG<br>HTS                     | HIGH PRESSURE GAS<br>HEIGHTS                                         | POT<br>PPE                        | POINT ON TANGENT<br>PERSONAL PROTECTION EQUIPMENT         | UMH            | UNKNOWN MAINTENANCE HOLE                                                    |                      |                                                             |                                     |
|                  | 18                                                                    | піз                            | neorito                                                              | FFE                               | LASSING FRO LECTION EQUIPMENT                             |                |                                                                             |                      |                                                             | PRE-FINAL SUBMITTAL                 |
|                  | DISTRICT O                                                            | F COLUMBIA                     |                                                                      |                                   |                                                           |                | REVISION BLOCK JOE                                                          | B NAME: SDW          | MR 16B                                                      | WATER MAIN REPLACEMENT              |
|                  |                                                                       | ER AUTHORITY                   |                                                                      |                                   | NO.                                                       |                | DESCRIPTION DATE                                                            | JIANINE. SDW         | VII ( 10B                                                   |                                     |
|                  |                                                                       | F ENGINEERING                  |                                                                      |                                   |                                                           |                | IND                                                                         | EX NO. WLR-          | HX02 JOB NO. HX02                                           | ABBREVIATIONS & ACRONYMS            |
| NOT FOR          | & TECHNICA                                                            | L SERVICES                     |                                                                      |                                   |                                                           |                |                                                                             |                      |                                                             | CIVIL                               |
| ONSTRUCTIO       | ON I                                                                  | WER DESIGN                     |                                                                      |                                   |                                                           |                | COI                                                                         | NSTRUCTION           | CONTRACT NO. M 180010                                       | LOCATION: 2ND & PARKER              |
| Feb-22           |                                                                       | et control your and the second |                                                                      |                                   |                                                           |                |                                                                             |                      | WINDION ST                                                  | GENERAL SHEET                       |
| (Co.) (Will Co.) | Water IS life 5000 OVERLOO                                            | OK AVENUE, SW<br>ON D.C. 20032 |                                                                      |                                   |                                                           |                | DES                                                                         | SIGN                 | DCEANO - I-180010 _                                         | GENERAL SHEET  CALE: N/A DRAWN: KDT |
|                  |                                                                       | 5.0. 20002                     |                                                                      |                                   |                                                           |                |                                                                             | FILE: HX02_16B_GS.DW |                                                             |                                     |
|                  |                                                                       |                                |                                                                      |                                   |                                                           | 10 INCHES      | CADD                                                                        | FILE: HXUZ_16B_GS.DW | G D                                                         | ATE: 24 February 2022 CHECKED: YK   |