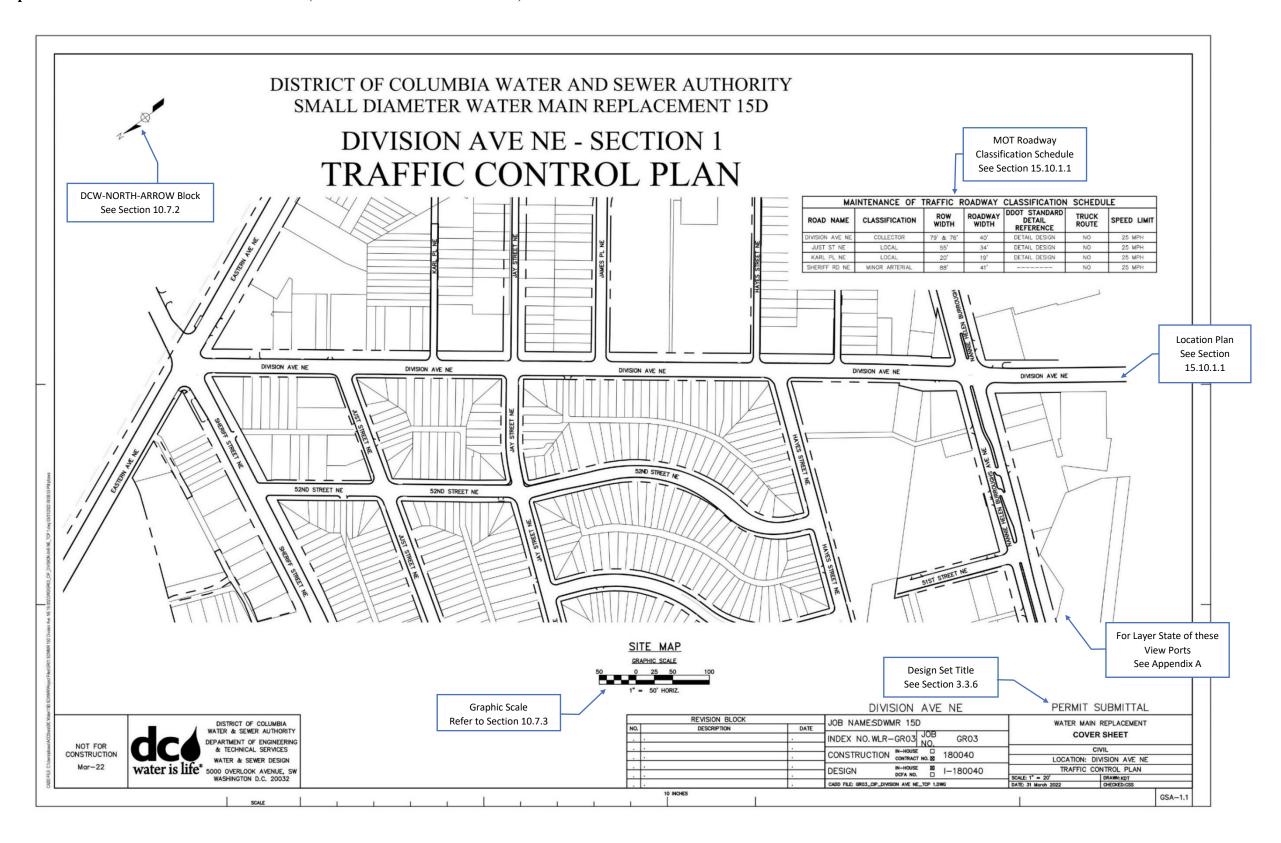

Appendix K

**Sample Plans** 

Example – G - Civil Water Location Map Sheet (Refer to Section 5.3 & Section 10)

| ABBREV           | IATIONS AND ACRONYMS                                                  |                                |                                                                      |                                   |                                                           |                |                                                                             |                      |                                                             |                                     |
|------------------|-----------------------------------------------------------------------|--------------------------------|----------------------------------------------------------------------|-----------------------------------|-----------------------------------------------------------|----------------|-----------------------------------------------------------------------------|----------------------|-------------------------------------------------------------|-------------------------------------|
| @                | AT CENTER INC                                                         | CP                             | CONCRETE PIPE                                                        | HWY                               | HIGHWAY                                                   | PPH            | PAYPHONE PROVEDES CURVATURE                                                 | UNO                  | UNLESS NOTED OTHERWISE                                      |                                     |
|                  | CENTERLINE<br>DEGREE                                                  | CRK<br>CS<br>CSO               | CREEK<br>CARBON STEEL                                                | IAPMO                             | INTERNATIONAL ASSOCIATION OF PLUMBING AND                 | PRC<br>PRESS   | POINT OF REVERSE CURVATURE<br>PRESSURE                                      | USPS<br>USDOT        | UNITED STATES POSTAL SERVICE<br>UNITED STATES DEPARTMENT OF |                                     |
| Δ                | DELTA<br>DIAMETER                                                     | CSO<br>CSPX                    | COMBINED SEWER OVERFLOW<br>CONCRETE SEWER PIPE EXTRA STRENGTH        | ID                                | MECHANICAL OFFICIALS<br>INSIDE DIAMETER                   | PROP           | PROPOSED<br>PRESSURE REDUCING VALVE                                         |                      | TRANSPORTATION                                              |                                     |
| =                | EQUAL, EQUALS                                                         | CT                             | COURT                                                                | IN                                | INCH, INCHES                                              | PS             | PUMP STATION                                                                | V                    | VALVE                                                       |                                     |
|                  | FLOWLINE<br>FOOT, FEET                                                | CTRL                           | CONTROL<br>CHECK VALVE                                               | IN<br>INT                         | INLET<br>INTERIOR, INTERNAL                               | PSI<br>PSRA    | PUBLIC SPACE INSPECTION<br>PUBLIC SPACE REGULATION AGENCY                   | VB<br>VCP            | VERTICAL BEND<br>VITRIFIED CLAY PIPE                        |                                     |
|                  | INCH, INCHES                                                          | CY                             | CUBIC YARDS                                                          | INTERCON                          | INTERCONNECT                                              | PT             | POINT OF TANGENCY                                                           | VCPX                 | VITRIFIED CLAY PIPE EXTRA STRENGTH                          |                                     |
| 4                | PROPERTY LINE<br>TOTAL DEFLECTION ANGLE                               | D                              | DRAIN                                                                | INV<br>IPMA                       | INVERT<br>INFRASTRUCTURE PROJECT MANAGEMENT               | PVC<br>PVC     | POLYVINYL CHLORIDE<br>POLYVINYL CHLORIDE PIPE                               | VDOT<br>VERT         | VIRGINIA DEPARTMENT OF TRANSPORTATION<br>VERTICAL           | 1                                   |
| 4                |                                                                       | DB                             | DUCT BANK                                                            |                                   | ADMINISTRATION                                            | PW<br>PWR      | POTABLE WATER                                                               | VLG                  | VILLAGE                                                     |                                     |
| AASHTO           | AMERICAN ASSOCIATION OF STATE HIGHWAY<br>AND TRANSPORTATION OFFICIALS | DC<br>DCF                      | DISTRICT OF COLUMBIA<br>DISTRICT OF COLUMBIA FIRE                    | ISO                               | ISOLATION                                                 | PWR            | POWER                                                                       | VLV<br>VLVS          | VALVE<br>VALVES                                             |                                     |
| AB               | ABANDONED                                                             | DCMR                           | DISTRICT OF COLUMBIA MUNICIPAL                                       | JCT                               | JUNCTION                                                  | QA             | QUALITY ASSURANCE                                                           | VLY                  | VALLEY                                                      |                                     |
| ABAND<br>ABCSO   | ABANDONED ABANDONED COMBINED SEWER OVERFLOW                           | DCRA                           | REGULATIONS<br>DEPARTMENT OF CONSUMER AND REGULATORY                 | JUNCT                             | JOINT<br>JUNCTION                                         | QC<br>QLA      | QUALITY CONTROL<br>QUALITY LEVEL A                                          | VT<br>VW             | VALVE NUMBER (TEMPORARY)<br>VIEW                            |                                     |
| ABG              | ABANDONED GAS                                                         |                                | AFFAIRS                                                              |                                   |                                                           | QLB            | QUALITY LEVEL B                                                             | w                    |                                                             |                                     |
| ABSS<br>ABW      | ABANDONED SANITARY SEWER<br>ABANDONED WATER                           | DC WATER                       | DISTRICT OF COLUMBIA WATER AND SEWER<br>AUTHORITY                    | L<br>LC                           | LENGTH<br>LENGTH OF CURVE                                 | QLC            | QUALITY LEVEL C<br>QUALITY LEVEL D                                          | W                    | WATER<br>WEST                                               |                                     |
| ACSC             | ASPHALTIC CONCRETE SURFACE COURSE<br>AMERICANS WITH DISABILITIES ACT  | DDOT                           | DISTRICT DEPARTMENT OF TRANSPORTATION<br>DEGREE                      | 1 E                               | LINEAR FEET                                               | R              | RADIUS                                                                      | w                    | WIDE<br>WIRE                                                |                                     |
| ADA<br>AGIP      | AT-GRADE INLET PROTECTION                                             | DEG<br>DET<br>DETS             | DETAIL                                                               | LG<br>LOD<br>LN<br>LP<br>LP<br>LT | LONG<br>LIMITS OF DISTURBANCE                             | R/W            | RIGHT-OF-WAY                                                                | W<br>W&S             | WATER AND SEWER                                             |                                     |
| ANC              | ADVISORY NEIGHBORHOOD COMMISSION                                      | DETS                           | DEPARTMENT OF ENGINEERING AND TECHNICAL<br>SERVICES                  | LN                                | LANE<br>LIGHT POLE                                        | RCCP           | REINFORCED CONCRETE CULVERT PIPE<br>REINFORCED CONCRETE CYLINDER PIPE       | W/<br>WASA           | WITH<br>WATER AND SEWER AUTHORITY                           |                                     |
| ANSI<br>AP       | AMERICAN NATIONAL STANDARDS INSTITUTE<br>ACCESS PIT                   | DI                             | DROP INLET                                                           | LP                                | LOW POINT                                                 | RCCPX          | REINFORCED CONCRETE CYLINDER PIPE<br>REINFORCED CONCRETE CULVERT PIPE EXTRA | WHC                  | WATER AND SEWER AUTHORITY<br>WATER HOUSE CONNECTION         |                                     |
| APPROX           | APPROXIMATE<br>AIR RELEASE STATION                                    | DI                             | DUCTILE IRON<br>DIAMETER                                             | LT                                | LEFT                                                      | RCP            | STRENGTH<br>REINFORCED CONCRETE PIPE                                        | WM<br>WMATA          | WATER MAIN<br>WASHINGTON METROPOLITAN AREA TRANSIT          |                                     |
| ARS<br>ARV       | AIR RELEASE VALVE                                                     | DIA<br>DIP                     | DUCTILE IRON PIPE                                                    | М                                 | METER                                                     | RCPS           | REINFORCED CONCRETE CULVERT PIPE                                            |                      | AUTHORITY                                                   |                                     |
| ASPH<br>ASSE     | ASPHALT<br>AMERICAN SOCIETY OF SAFETY ENGINEERS                       | DMH<br>DMS                     | DRAIN MAINTENANCE HOLE<br>DEPARTMENT OF MAINTENANCE SERVICES         | M&P<br>MAC                        | MEASUREMENT AND PAYMENT<br>MACADAM                        | RD             | STANDARD STRENGTH<br>ROAD                                                   | WSO<br>WTR           | WATER SHUT-OFF<br>WATER                                     |                                     |
| ASSE             | AMERICAN SOCIETY FOR TESTING AND                                      | DN                             | DOWN                                                                 | MAX                               | MAXIMUM                                                   | RED            | REDUCE                                                                      | WV                   | WATER VALVE                                                 |                                     |
| ATSSA            | MATERIALS<br>AMERICAN TRAFFIC SAFETY SERVICES                         | DN<br>DOEE<br>DPW              | DEPARTMENT OF ENERGY AND ENVIRONMENT<br>DEPARTMENT OF PUBLIC WORKS   | MB<br>MC/GC                       | MAILBOX<br>MIXED CONCRETE/GRANITE CURB                    | RREINF         | REINFORCING<br>REQUIRED                                                     | WW<br>WWELL          | WASTEWATER<br>WET WELL                                      |                                     |
|                  | ASSOCIATION                                                           | DR                             | DRIVE                                                                | MC/GC W/CG                        | MIXED CONCRETE/GRANITE CURB WITH                          | REV            | REVERSE                                                                     | WY                   | WAY                                                         |                                     |
| AVE<br>AVG       | AVENUE<br>AVERAGE                                                     | DR<br>DRI<br>DRN<br>DSS        | DRIVEWAY                                                             | MDSHA                             | CONCRETE GUTTER MARYLAND STATE HIGHWAY ADMINISTRATION     | RJ<br>ROW      | RESTRAINED JOINT<br>RIGHT-OF-WAY                                            |                      |                                                             |                                     |
| AWWA             | AMERICAN WATER WORKS ASSOCIATION                                      | DSS                            | DEPARTMENT OF SEWER SERVICES                                         | MECH                              | MECHANICAL                                                | RR             | RAILROAD                                                                    |                      |                                                             |                                     |
| BB               | BUFFALO BOX                                                           | DWG<br>DWS                     | DRAWING<br>DEPARTMENT OF WATER SERVICES                              | MFC<br>MFR                        | MINIMUM FOR CONSTRUCTION<br>MANUFACTURER                  | RT             | RIGHT                                                                       |                      |                                                             |                                     |
| BF               | BLIND FLANGE                                                          | DWT                            | DEPARTMENT OF WASTEWATER TREATMENT                                   | MG/CC W/CG                        | MIXED GRANITE/CONCRETE CURB WITH                          | S              | SEWER                                                                       |                      |                                                             |                                     |
| BFV<br>BLDG      | BUTTERFLY VALVE<br>BUILDING                                           | F                              | EAST, EASTING                                                        | MGR                               | CONCRETE GUTTER MANAGER                                   | S<br>SAN       | SOUTH<br>SANITARY                                                           |                      |                                                             |                                     |
| BLVD             | BOULEVARD                                                             | E                              | ELECTRIC                                                             | MH                                | MAINTENANCE HOLE                                          | SCHD           | SCHEDULE                                                                    |                      |                                                             |                                     |
| BM<br>BO         | BENCHMARK<br>BLOW OFF                                                 | E&S<br>EA                      | EROSION AND SEDIMENT CONTROL<br>EACH                                 | MH<br>MIN<br>MISC                 | MINIMUM<br>MISCELLANEOUS                                  | SD<br>SDWMR    | STORM DRAIN<br>SMALL DIAMETER WATER MAIN REPLACEMENT                        |                      |                                                             |                                     |
| BOT              | BOTTOM                                                                | EA<br>EC<br>ECB<br>EJ          | EDGE OF CONCRETE                                                     | MJ<br>MON                         | MECHANICAL JOINT                                          | SE             | SOUTHEAST                                                                   |                      |                                                             |                                     |
| BR<br>BTWN       | BIKE RACK<br>BETWEEN                                                  | ECB<br>E.I                     | ELECTRIC CONTROL BOX<br>EXPANSION JOINT                              | MON<br>MOT                        | MONUMENT<br>MAINTENANCE OF TRAFFIC                        | SEQ<br>SF      | SEQUENCE<br>SILT FENCE                                                      |                      |                                                             |                                     |
| BW               | BACK OF WALK                                                          | EL                             | ELEVATION                                                            | MOT<br>MPD<br>MTD                 | METROPOLITAN POLICE DEPARTMENT                            | SF             | SQUARE FEET                                                                 |                      |                                                             |                                     |
| BYP<br>BYPS      | BYPASS<br>BYPASS                                                      | ELB<br>ELEC                    | ELBOW<br>ELECTRIC                                                    | MTD<br>MTL                        | MULTI TILE DUCT<br>METAL                                  | SH             | SPRINKLER HEAD<br>SHEET                                                     |                      |                                                             |                                     |
|                  |                                                                       | ELEV                           | ELEVATION                                                            | MUTCD                             | MANUAL ON UNIFORM TRAFFIC CONTROL                         | SL             | STREET LIGHT                                                                |                      |                                                             |                                     |
| C<br>C&G         | COMMUNICATIONS<br>CURB AND GUTTER                                     | EMB<br>EMC                     | EMBEDMENT<br>EMERGENCY                                               |                                   | DEVICES                                                   | SMH<br>SP      | SEWER MAINTENANCE HOLE<br>SPACED                                            |                      |                                                             |                                     |
| C&L              | CLEANING AND LINING                                                   | EMH                            | ELECTRIC MAINTENANCE HOLE                                            | N                                 | NORTH, NORTHING                                           | SP             | SUMP PIT                                                                    |                      |                                                             |                                     |
| C/C<br>CAD       | CENTER TO CENTER<br>COMPUTER-AIDED DRAFTING                           | EMS<br>EPA                     | EMERGENCY MEDICAL SERVICES<br>UNITED STATES ENVIRONMENTAL PROTECTION | N/A<br>NAVD                       | NOT APPLICABLE<br>NORTH AMERICAN VERTICAL DATUM           | SPEC<br>SPRVSR | SPECIFICATION<br>SUPERVISOR                                                 |                      |                                                             |                                     |
| CADD             | COMPUTER-AIDED DESIGN AND DRAFTING                                    |                                | AGENCY                                                               | NCHRP                             | NATIONAL COOPERATIVE HIGHWAY RESEARCH                     | SQ             | SQUARE                                                                      |                      |                                                             |                                     |
| CB               | CATCH BASIN<br>CONCRETE CURB                                          | EPMC                           | ENGINEERING PROGRAM MANAGEMENT<br>CONSULTANT                         | NE                                | PROGRAM<br>NORTHEAST                                      | SRP            | SURFACE RESTORATION PLAN<br>SANITARY SEWER                                  |                      |                                                             |                                     |
| CC&G             | CONCRETE CURB AND GUTTER                                              | EQ                             | EQUAL, EQUALIZATION                                                  | NGVD                              | NATIONAL GEODETIC VERTICAL DATUM                          | SS             | STAINLESS STEEL                                                             |                      |                                                             |                                     |
| CIP              | CAST IRON<br>CAPITAL IMPROVEMENTS PROGRAM                             | ETR<br>EW                      | EXISTING TO REMAIN<br>EACH WAY                                       | NIC<br>NO                         | NOT IN CONTRACT<br>NUMBER                                 | STA            | STREET<br>STATION                                                           |                      |                                                             |                                     |
| CIP              | CAST IRON PIPE                                                        | EX                             | EXISTING                                                             | NOS                               | NUMBERS                                                   | STD            | SINGLE TILE DUCT                                                            |                      |                                                             |                                     |
| CIP              | CLEAN-IN-PLACE<br>CURB INLET PROTECTION                               | EXIST                          | EXISTING<br>EXPRESSWAY                                               | NPS<br>NPT<br>NTS                 | NATIONAL PARK SERVICE<br>NATIONAL PIPE THREAD             | STD            | STANDARD<br>STEEL                                                           |                      |                                                             |                                     |
| CIPP             | CURED-IN-PLACE PIPE                                                   | EXT                            | EXTENSION                                                            | NTS                               | NOT TO SCALE                                              | STMH           | STEAM MAINTENANCE HOLE                                                      |                      |                                                             |                                     |
| CIR              | CIRCLE<br>CIRCULAR SHAPE                                              | EXT                            | EXTERIOR                                                             | NW                                | NORTHWEST                                                 | SUE            | SUBSURFACE UTILITY ENGINEERING<br>SURFACE                                   |                      |                                                             |                                     |
| CKVLV            | CHECK VALVE                                                           | FB                             |                                                                      | O&M                               | OPERATIONS AND MAINTENANCE                                | SVC            | SERVICE                                                                     |                      |                                                             |                                     |
| CLF<br>CLF       | CENTERLINE<br>CHAIN LINK FENCE                                        | FH<br>FHWA                     | FIRE HYDRANT<br>FEDERAL HIGHWAY ADMINISTRATION                       | OC<br>OD                          | ON CENTER<br>OUTSIDE DIAMETER                             | SW<br>SWR      | SOUTHWEST<br>SEWER                                                          |                      |                                                             |                                     |
| CLR              | CLEAR, CLEARANCE                                                      | FL                             | FLOOR                                                                | OF                                | OUTSIDE FACE                                              | SY             | SQUARE YARDS                                                                |                      |                                                             |                                     |
| CLS              | CLOSE<br>CONSTRUCTION MANAGER                                         | FLG<br>FM                      | FLANGE<br>FORCE MAIN                                                 | OHW<br>OPNG                       | OVERHEAD WIRE<br>OPENING                                  | T              | TANGENT                                                                     |                      |                                                             |                                     |
| CO               | CLEAN OUT                                                             | FO                             | FIBER OPTIC                                                          | OSHA                              | OCCUPATIONAL SAFETY AND HEALTH                            | Ť              | TELEPHONE                                                                   |                      |                                                             |                                     |
| COMB             | COMMON<br>COMBINED                                                    | FP<br>FT                       | FLAG POLE<br>FOOT, FEET                                              | OUT                               | ADMINISTRATION<br>OUTLET                                  | T&B<br>TA&V    | TOP AND BOTTOM<br>TAPPING ASSEMBLY AND VALVE                                |                      |                                                             |                                     |
| COMM             | COMMUNICATIONS                                                        | FWY                            | FREEWAY                                                              | OVHD                              | OVERHEAD                                                  | TC             | TOP OF CURB                                                                 |                      |                                                             |                                     |
| CONC             | CONDUIT<br>CONCRETE                                                   | G                              | GAS                                                                  | PC                                | POINT OF CURVATURE                                        | TC<br>TCP      | TRASH CAN<br>TERRA COTTA PIPE                                               |                      |                                                             |                                     |
| COND             | CONDUIT                                                               | GALV                           | GALVANIZED                                                           | PCC<br>PCC                        | POINT OF COMPOUND CURVATURE                               | TCP            | TRAFFIC CONTROL PLAN                                                        |                      |                                                             |                                     |
| CONDS            | CONDUITS<br>CONNECTED                                                 | GC<br>GC&CG                    | GRANITE CURB<br>GRANITE CURB AND CONCRETE GUTTER                     | PCC<br>PCCP                       | PORTLAND CEMENT CONCRETE<br>PORTLAND CEMENT CONCRETE PIPE | TEL<br>TEMP    | TELEPHONE<br>TEMPERATURE                                                    |                      |                                                             |                                     |
| CONN             | CONNECTION                                                            | GC&G                           | GRANITE CURB AND GUTTER                                              | PCCP                              | PRESTRESSED CONCRETE CYLINDER PIPE                        | TEMP           | TEMPORARY                                                                   |                      |                                                             |                                     |
| CONST            | CONSTRUCTION<br>CONTACT                                               | GIS<br>GL                      | GEOGRAPHIC INFORMATION SYSTEM<br>GROUND LAMP                         | PCT<br>PDE                        | PERCENT<br>PROJECT DESIGN ENGINEER                        | TER<br>THK     | TERRACE<br>THICKNESS                                                        |                      |                                                             |                                     |
| CONTIN           | CONTINUOUS                                                            | GPS                            | GLOBAL POSITIONING SYSTEM                                            | PE                                | PLAIN END                                                 | TIC            | TECHNICAL INFORMATION CENTER                                                |                      |                                                             |                                     |
| CORP             | CORPORATION                                                           | GR<br>GRD                      | GRADE<br>GROUND                                                      | PGL<br>PI                         | PROFILE GRADE LINE<br>POINT OF INTERSECTION               | TL<br>TO       | TRAFFIC LIGHT<br>TOP OF                                                     |                      |                                                             |                                     |
|                  |                                                                       | GV                             | GAS VALVE                                                            | PKY                               | PARKWAY                                                   | TOC            | TOP OF TONCRETE TELEPHONE PEDESTAL                                          |                      |                                                             |                                     |
|                  |                                                                       | GV                             | GATE VALVE                                                           | PL<br>PL                          | PLACE<br>PROPERTY LINE                                    | TP<br>TRV#     | TELEPHONE PEDESTAL<br>TRAVERSE NUMBER                                       |                      |                                                             |                                     |
|                  |                                                                       | H                              | HYDRANT                                                              | PL-G                              | PLASTIC PIPE - NATURAL GAS                                | TWZT           | TRAFFIC WORK ZONE TECHNICIAN                                                |                      |                                                             |                                     |
|                  |                                                                       | HB<br>HH                       | HORIZONTAL BEND<br>HAND HOLE                                         | PM<br>PM                          | PARKING METER<br>PROJECT MANAGER                          | TYP            | TYPICAL                                                                     |                      |                                                             |                                     |
|                  |                                                                       | HL                             | HILL                                                                 | PMK                               | PARKING METER KIOSK                                       | U              | UNKNOWN                                                                     |                      |                                                             |                                     |
|                  |                                                                       | HORZ<br>HP                     | HORIZONTAL<br>HIGH POINT                                             | POC<br>POLY                       | POINT ON CURVE<br>POLYMER                                 | UFA<br>UGE     | URBAN FORESTRY ADMINISTRATION<br>UNDERGROUND ELECTRIC                       |                      |                                                             |                                     |
|                  |                                                                       | HPG<br>HTS                     | HIGH PRESSURE GAS<br>HEIGHTS                                         | POT<br>PPE                        | POINT ON TANGENT<br>PERSONAL PROTECTION EQUIPMENT         | UMH            | UNKNOWN MAINTENANCE HOLE                                                    |                      |                                                             |                                     |
|                  | 18                                                                    | піз                            | neorito                                                              | FFE                               | LASSING FRO LECTION EQUIPMENT                             |                |                                                                             |                      |                                                             | PRE-FINAL SUBMITTAL                 |
|                  | DISTRICT O                                                            | F COLUMBIA                     |                                                                      |                                   |                                                           |                | REVISION BLOCK JOE                                                          | B NAME: SDW          | MR 16B                                                      | WATER MAIN REPLACEMENT              |
|                  |                                                                       | ER AUTHORITY                   |                                                                      |                                   | NO.                                                       |                | DESCRIPTION DATE                                                            | JIANINE. SDW         | VII ( 10B                                                   |                                     |
|                  |                                                                       | F ENGINEERING                  |                                                                      |                                   |                                                           |                | IND                                                                         | EX NO. WLR-          | HX02 JOB NO. HX02                                           | ABBREVIATIONS & ACRONYMS            |
| NOT FOR          | & TECHNICA                                                            | L SERVICES                     |                                                                      |                                   |                                                           |                |                                                                             |                      |                                                             | CIVIL                               |
| ONSTRUCTIO       | ON I                                                                  | WER DESIGN                     |                                                                      |                                   |                                                           |                | COI                                                                         | NSTRUCTION           | CONTRACT NO. M 180010                                       | LOCATION: 2ND & PARKER              |
| Feb-22           |                                                                       | et control your and the second |                                                                      |                                   |                                                           |                |                                                                             |                      | WINDION ST                                                  | GENERAL SHEET                       |
| (Co.) (Will Co.) | Water IS life 5000 OVERLOO                                            | OK AVENUE, SW<br>ON D.C. 20032 |                                                                      |                                   |                                                           |                | DES                                                                         | SIGN                 | DCEANO - I-180010 _                                         | GENERAL SHEET  CALE: N/A DRAWN: KDT |
|                  |                                                                       | 5.0. 20002                     |                                                                      |                                   |                                                           |                |                                                                             | FILE: HX02_16B_GS.DW |                                                             |                                     |
|                  |                                                                       |                                |                                                                      |                                   |                                                           | 10 INCHES      | CADD                                                                        | FILE: HXUZ_16B_GS.DW | G D                                                         | ATE: 24 February 2022 CHECKED: YK   |