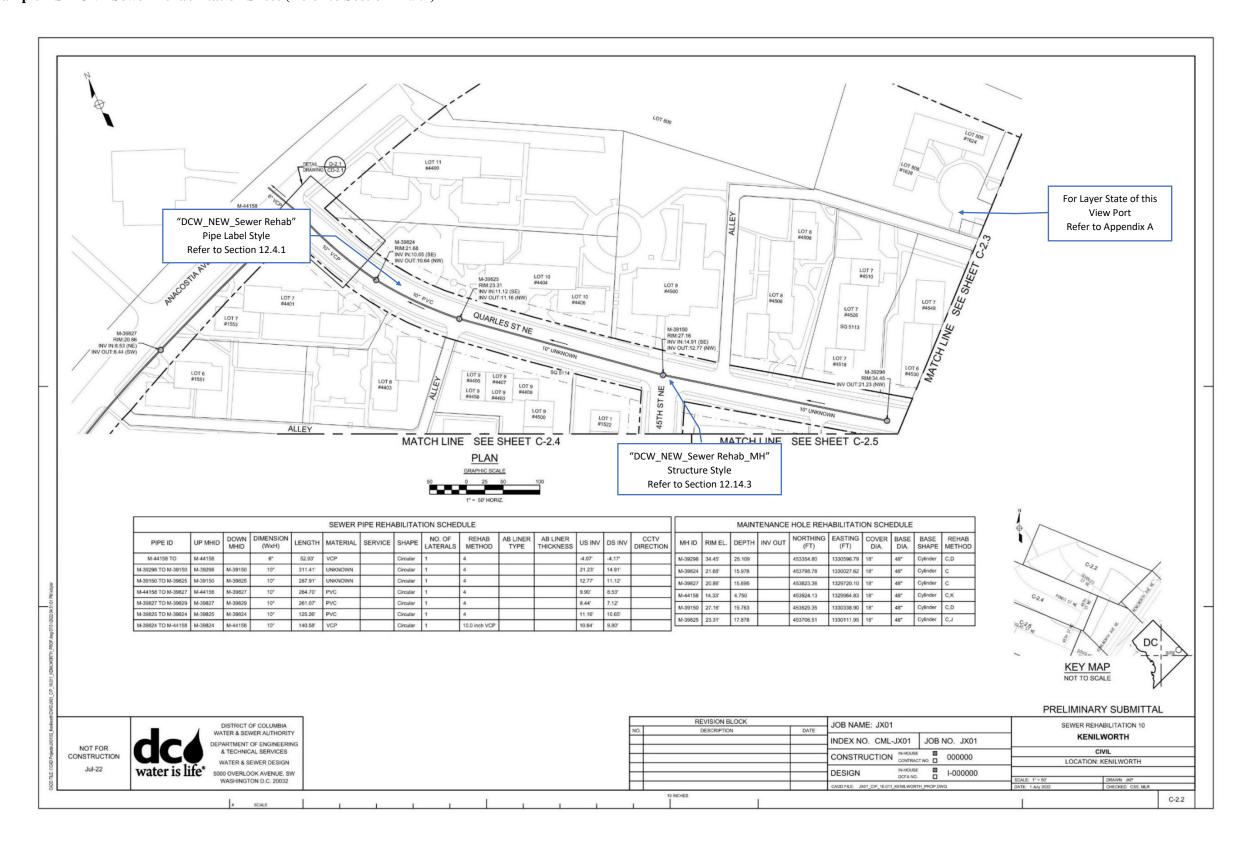

Appendix K

**Sample Plans** 

Example – G - Civil Water Location Map Sheet (Refer to Section 5.3 & Section 10)

| ABBREV           | IATIONS AND ACRONYMS                                                  |                                |                                                                      |                                   |                                                           |                |                                                                             |                      |                                                             |                                     |
|------------------|-----------------------------------------------------------------------|--------------------------------|----------------------------------------------------------------------|-----------------------------------|-----------------------------------------------------------|----------------|-----------------------------------------------------------------------------|----------------------|-------------------------------------------------------------|-------------------------------------|
| @                | AT CENTER INC                                                         | CP                             | CONCRETE PIPE                                                        | HWY                               | HIGHWAY                                                   | PPH            | PAYPHONE PROVEDES CURVATURE                                                 | UNO                  | UNLESS NOTED OTHERWISE                                      |                                     |
|                  | CENTERLINE<br>DEGREE                                                  | CRK<br>CS<br>CSO               | CREEK<br>CARBON STEEL                                                | IAPMO                             | INTERNATIONAL ASSOCIATION OF PLUMBING AND                 | PRC<br>PRESS   | POINT OF REVERSE CURVATURE<br>PRESSURE                                      | USPS<br>USDOT        | UNITED STATES POSTAL SERVICE<br>UNITED STATES DEPARTMENT OF |                                     |
| Δ                | DELTA<br>DIAMETER                                                     | CSO<br>CSPX                    | COMBINED SEWER OVERFLOW<br>CONCRETE SEWER PIPE EXTRA STRENGTH        | ID                                | MECHANICAL OFFICIALS<br>INSIDE DIAMETER                   | PROP           | PROPOSED<br>PRESSURE REDUCING VALVE                                         |                      | TRANSPORTATION                                              |                                     |
| =                | EQUAL, EQUALS                                                         | CT                             | COURT                                                                | IN                                | INCH, INCHES                                              | PS             | PUMP STATION                                                                | V                    | VALVE                                                       |                                     |
|                  | FLOWLINE<br>FOOT, FEET                                                | CTRL                           | CONTROL<br>CHECK VALVE                                               | IN<br>INT                         | INLET<br>INTERIOR, INTERNAL                               | PSI<br>PSRA    | PUBLIC SPACE INSPECTION<br>PUBLIC SPACE REGULATION AGENCY                   | VB<br>VCP            | VERTICAL BEND<br>VITRIFIED CLAY PIPE                        |                                     |
|                  | INCH, INCHES                                                          | CY                             | CUBIC YARDS                                                          | INTERCON                          | INTERCONNECT                                              | PT             | POINT OF TANGENCY                                                           | VCPX                 | VITRIFIED CLAY PIPE EXTRA STRENGTH                          |                                     |
| 4                | PROPERTY LINE<br>TOTAL DEFLECTION ANGLE                               | D                              | DRAIN                                                                | INV<br>IPMA                       | INVERT<br>INFRASTRUCTURE PROJECT MANAGEMENT               | PVC<br>PVC     | POLYVINYL CHLORIDE<br>POLYVINYL CHLORIDE PIPE                               | VDOT<br>VERT         | VIRGINIA DEPARTMENT OF TRANSPORTATION<br>VERTICAL           | 1                                   |
| 4                |                                                                       | DB                             | DUCT BANK                                                            |                                   | ADMINISTRATION                                            | PW<br>PWR      | POTABLE WATER                                                               | VLG                  | VILLAGE                                                     |                                     |
| AASHTO           | AMERICAN ASSOCIATION OF STATE HIGHWAY<br>AND TRANSPORTATION OFFICIALS | DC<br>DCF                      | DISTRICT OF COLUMBIA<br>DISTRICT OF COLUMBIA FIRE                    | ISO                               | ISOLATION                                                 | PWR            | POWER                                                                       | VLV<br>VLVS          | VALVE<br>VALVES                                             |                                     |
| AB               | ABANDONED                                                             | DCMR                           | DISTRICT OF COLUMBIA MUNICIPAL                                       | JCT                               | JUNCTION                                                  | QA             | QUALITY ASSURANCE                                                           | VLY                  | VALLEY                                                      |                                     |
| ABAND<br>ABCSO   | ABANDONED ABANDONED COMBINED SEWER OVERFLOW                           | DCRA                           | REGULATIONS<br>DEPARTMENT OF CONSUMER AND REGULATORY                 | JUNCT                             | JOINT<br>JUNCTION                                         | QC<br>QLA      | QUALITY CONTROL<br>QUALITY LEVEL A                                          | VT<br>VW             | VALVE NUMBER (TEMPORARY)<br>VIEW                            |                                     |
| ABG              | ABANDONED GAS                                                         |                                | AFFAIRS                                                              |                                   |                                                           | QLB            | QUALITY LEVEL B                                                             | w                    |                                                             |                                     |
| ABSS<br>ABW      | ABANDONED SANITARY SEWER<br>ABANDONED WATER                           | DC WATER                       | DISTRICT OF COLUMBIA WATER AND SEWER<br>AUTHORITY                    | L<br>LC                           | LENGTH<br>LENGTH OF CURVE                                 | QLC            | QUALITY LEVEL C<br>QUALITY LEVEL D                                          | W                    | WATER<br>WEST                                               |                                     |
| ACSC             | ASPHALTIC CONCRETE SURFACE COURSE<br>AMERICANS WITH DISABILITIES ACT  | DDOT                           | DISTRICT DEPARTMENT OF TRANSPORTATION<br>DEGREE                      | 1 E                               | LINEAR FEET                                               | R              | RADIUS                                                                      | w                    | WIDE<br>WIRE                                                |                                     |
| ADA<br>AGIP      | AT-GRADE INLET PROTECTION                                             | DEG<br>DET<br>DETS             | DETAIL                                                               | LG<br>LOD<br>LN<br>LP<br>LP<br>LT | LONG<br>LIMITS OF DISTURBANCE                             | R/W            | RIGHT-OF-WAY                                                                | W<br>W&S             | WATER AND SEWER                                             |                                     |
| ANC              | ADVISORY NEIGHBORHOOD COMMISSION                                      | DETS                           | DEPARTMENT OF ENGINEERING AND TECHNICAL<br>SERVICES                  | LN                                | LANE<br>LIGHT POLE                                        | RCCP           | REINFORCED CONCRETE CULVERT PIPE<br>REINFORCED CONCRETE CYLINDER PIPE       | W/<br>WASA           | WITH<br>WATER AND SEWER AUTHORITY                           |                                     |
| ANSI<br>AP       | AMERICAN NATIONAL STANDARDS INSTITUTE<br>ACCESS PIT                   | DI                             | DROP INLET                                                           | LP                                | LOW POINT                                                 | RCCPX          | REINFORCED CONCRETE CYLINDER PIPE<br>REINFORCED CONCRETE CULVERT PIPE EXTRA | WHC                  | WATER AND SEWER AUTHORITY<br>WATER HOUSE CONNECTION         |                                     |
| APPROX           | APPROXIMATE<br>AIR RELEASE STATION                                    | DI                             | DUCTILE IRON<br>DIAMETER                                             | LT                                | LEFT                                                      | RCP            | STRENGTH<br>REINFORCED CONCRETE PIPE                                        | WM<br>WMATA          | WATER MAIN<br>WASHINGTON METROPOLITAN AREA TRANSIT          |                                     |
| ARS<br>ARV       | AIR RELEASE VALVE                                                     | DIA<br>DIP                     | DUCTILE IRON PIPE                                                    | М                                 | METER                                                     | RCPS           | REINFORCED CONCRETE CULVERT PIPE                                            |                      | AUTHORITY                                                   |                                     |
| ASPH<br>ASSE     | ASPHALT<br>AMERICAN SOCIETY OF SAFETY ENGINEERS                       | DMH<br>DMS                     | DRAIN MAINTENANCE HOLE<br>DEPARTMENT OF MAINTENANCE SERVICES         | M&P<br>MAC                        | MEASUREMENT AND PAYMENT<br>MACADAM                        | RD             | STANDARD STRENGTH<br>ROAD                                                   | WSO<br>WTR           | WATER SHUT-OFF<br>WATER                                     |                                     |
| ASSE             | AMERICAN SOCIETY FOR TESTING AND                                      | DN                             | DOWN                                                                 | MAX                               | MAXIMUM                                                   | RED            | REDUCE                                                                      | WV                   | WATER VALVE                                                 |                                     |
| ATSSA            | MATERIALS<br>AMERICAN TRAFFIC SAFETY SERVICES                         | DN<br>DOEE<br>DPW              | DEPARTMENT OF ENERGY AND ENVIRONMENT<br>DEPARTMENT OF PUBLIC WORKS   | MB<br>MC/GC                       | MAILBOX<br>MIXED CONCRETE/GRANITE CURB                    | RREINF         | REINFORCING<br>REQUIRED                                                     | WW<br>WWELL          | WASTEWATER<br>WET WELL                                      |                                     |
|                  | ASSOCIATION                                                           | DR                             | DRIVE                                                                | MC/GC W/CG                        | MIXED CONCRETE/GRANITE CURB WITH                          | REV            | REVERSE                                                                     | WY                   | WAY                                                         |                                     |
| AVE<br>AVG       | AVENUE<br>AVERAGE                                                     | DR<br>DRI<br>DRN<br>DSS        | DRIVEWAY                                                             | MDSHA                             | CONCRETE GUTTER MARYLAND STATE HIGHWAY ADMINISTRATION     | RJ<br>ROW      | RESTRAINED JOINT<br>RIGHT-OF-WAY                                            |                      |                                                             |                                     |
| AWWA             | AMERICAN WATER WORKS ASSOCIATION                                      | DSS                            | DEPARTMENT OF SEWER SERVICES                                         | MECH                              | MECHANICAL                                                | RR             | RAILROAD                                                                    |                      |                                                             |                                     |
| BB               | BUFFALO BOX                                                           | DWG<br>DWS                     | DRAWING<br>DEPARTMENT OF WATER SERVICES                              | MFC<br>MFR                        | MINIMUM FOR CONSTRUCTION<br>MANUFACTURER                  | RT             | RIGHT                                                                       |                      |                                                             |                                     |
| BF               | BLIND FLANGE                                                          | DWT                            | DEPARTMENT OF WASTEWATER TREATMENT                                   | MG/CC W/CG                        | MIXED GRANITE/CONCRETE CURB WITH                          | S              | SEWER                                                                       |                      |                                                             |                                     |
| BFV<br>BLDG      | BUTTERFLY VALVE<br>BUILDING                                           | F                              | EAST, EASTING                                                        | MGR                               | CONCRETE GUTTER MANAGER                                   | S<br>SAN       | SOUTH<br>SANITARY                                                           |                      |                                                             |                                     |
| BLVD             | BOULEVARD                                                             | E                              | ELECTRIC                                                             | MH                                | MAINTENANCE HOLE                                          | SCHD           | SCHEDULE                                                                    |                      |                                                             |                                     |
| BM<br>BO         | BENCHMARK<br>BLOW OFF                                                 | E&S<br>EA                      | EROSION AND SEDIMENT CONTROL<br>EACH                                 | MH<br>MIN<br>MISC                 | MINIMUM<br>MISCELLANEOUS                                  | SD<br>SDWMR    | STORM DRAIN<br>SMALL DIAMETER WATER MAIN REPLACEMENT                        |                      |                                                             |                                     |
| BOT              | BOTTOM                                                                | EA<br>EC<br>ECB<br>EJ          | EDGE OF CONCRETE                                                     | MJ<br>MON                         | MECHANICAL JOINT                                          | SE             | SOUTHEAST                                                                   |                      |                                                             |                                     |
| BR<br>BTWN       | BIKE RACK<br>BETWEEN                                                  | ECB<br>E.I                     | ELECTRIC CONTROL BOX<br>EXPANSION JOINT                              | MON<br>MOT                        | MONUMENT<br>MAINTENANCE OF TRAFFIC                        | SEQ<br>SF      | SEQUENCE<br>SILT FENCE                                                      |                      |                                                             |                                     |
| BW               | BACK OF WALK                                                          | EL                             | ELEVATION                                                            | MOT<br>MPD<br>MTD                 | METROPOLITAN POLICE DEPARTMENT                            | SF             | SQUARE FEET                                                                 |                      |                                                             |                                     |
| BYP<br>BYPS      | BYPASS<br>BYPASS                                                      | ELB<br>ELEC                    | ELBOW<br>ELECTRIC                                                    | MTD<br>MTL                        | MULTI TILE DUCT<br>METAL                                  | SH             | SPRINKLER HEAD<br>SHEET                                                     |                      |                                                             |                                     |
|                  |                                                                       | ELEV                           | ELEVATION                                                            | MUTCD                             | MANUAL ON UNIFORM TRAFFIC CONTROL                         | SL             | STREET LIGHT                                                                |                      |                                                             |                                     |
| C<br>C&G         | COMMUNICATIONS<br>CURB AND GUTTER                                     | EMB<br>EMC                     | EMBEDMENT<br>EMERGENCY                                               |                                   | DEVICES                                                   | SMH<br>SP      | SEWER MAINTENANCE HOLE<br>SPACED                                            |                      |                                                             |                                     |
| C&L              | CLEANING AND LINING                                                   | EMH                            | ELECTRIC MAINTENANCE HOLE                                            | N                                 | NORTH, NORTHING                                           | SP             | SUMP PIT                                                                    |                      |                                                             |                                     |
| C/C<br>CAD       | CENTER TO CENTER<br>COMPUTER-AIDED DRAFTING                           | EMS<br>EPA                     | EMERGENCY MEDICAL SERVICES<br>UNITED STATES ENVIRONMENTAL PROTECTION | N/A<br>NAVD                       | NOT APPLICABLE<br>NORTH AMERICAN VERTICAL DATUM           | SPEC<br>SPRVSR | SPECIFICATION<br>SUPERVISOR                                                 |                      |                                                             |                                     |
| CADD             | COMPUTER-AIDED DESIGN AND DRAFTING                                    |                                | AGENCY                                                               | NCHRP                             | NATIONAL COOPERATIVE HIGHWAY RESEARCH                     | SQ             | SQUARE                                                                      |                      |                                                             |                                     |
| CB               | CATCH BASIN<br>CONCRETE CURB                                          | EPMC                           | ENGINEERING PROGRAM MANAGEMENT<br>CONSULTANT                         | NE                                | PROGRAM<br>NORTHEAST                                      | SRP            | SURFACE RESTORATION PLAN<br>SANITARY SEWER                                  |                      |                                                             |                                     |
| CC&G             | CONCRETE CURB AND GUTTER                                              | EQ                             | EQUAL, EQUALIZATION                                                  | NGVD                              | NATIONAL GEODETIC VERTICAL DATUM                          | SS             | STAINLESS STEEL                                                             |                      |                                                             |                                     |
| CIP              | CAST IRON<br>CAPITAL IMPROVEMENTS PROGRAM                             | ETR<br>EW                      | EXISTING TO REMAIN<br>EACH WAY                                       | NIC<br>NO                         | NOT IN CONTRACT<br>NUMBER                                 | STA            | STREET<br>STATION                                                           |                      |                                                             |                                     |
| CIP              | CAST IRON PIPE                                                        | EX                             | EXISTING                                                             | NOS                               | NUMBERS                                                   | STD            | SINGLE TILE DUCT                                                            |                      |                                                             |                                     |
| CIP              | CLEAN-IN-PLACE<br>CURB INLET PROTECTION                               | EXIST                          | EXISTING<br>EXPRESSWAY                                               | NPS<br>NPT<br>NTS                 | NATIONAL PARK SERVICE<br>NATIONAL PIPE THREAD             | STD            | STANDARD<br>STEEL                                                           |                      |                                                             |                                     |
| CIPP             | CURED-IN-PLACE PIPE                                                   | EXT                            | EXTENSION                                                            | NTS                               | NOT TO SCALE                                              | STMH           | STEAM MAINTENANCE HOLE                                                      |                      |                                                             |                                     |
| CIR              | CIRCLE<br>CIRCULAR SHAPE                                              | EXT                            | EXTERIOR                                                             | NW                                | NORTHWEST                                                 | SUE            | SUBSURFACE UTILITY ENGINEERING<br>SURFACE                                   |                      |                                                             |                                     |
| CKVLV            | CHECK VALVE                                                           | FB                             |                                                                      | O&M                               | OPERATIONS AND MAINTENANCE                                | SVC            | SERVICE                                                                     |                      |                                                             |                                     |
| CLF<br>CLF       | CENTERLINE<br>CHAIN LINK FENCE                                        | FH<br>FHWA                     | FIRE HYDRANT<br>FEDERAL HIGHWAY ADMINISTRATION                       | OC<br>OD                          | ON CENTER<br>OUTSIDE DIAMETER                             | SW<br>SWR      | SOUTHWEST<br>SEWER                                                          |                      |                                                             |                                     |
| CLR              | CLEAR, CLEARANCE                                                      | FL                             | FLOOR                                                                | OF                                | OUTSIDE FACE                                              | SY             | SQUARE YARDS                                                                |                      |                                                             |                                     |
| CLS              | CLOSE<br>CONSTRUCTION MANAGER                                         | FLG<br>FM                      | FLANGE<br>FORCE MAIN                                                 | OHW<br>OPNG                       | OVERHEAD WIRE<br>OPENING                                  | T              | TANGENT                                                                     |                      |                                                             |                                     |
| CO               | CLEAN OUT                                                             | FO                             | FIBER OPTIC                                                          | OSHA                              | OCCUPATIONAL SAFETY AND HEALTH                            | Ť              | TELEPHONE                                                                   |                      |                                                             |                                     |
| COMB             | COMMON<br>COMBINED                                                    | FP<br>FT                       | FLAG POLE<br>FOOT, FEET                                              | OUT                               | ADMINISTRATION<br>OUTLET                                  | T&B<br>TA&V    | TOP AND BOTTOM<br>TAPPING ASSEMBLY AND VALVE                                |                      |                                                             |                                     |
| COMM             | COMMUNICATIONS                                                        | FWY                            | FREEWAY                                                              | OVHD                              | OVERHEAD                                                  | TC             | TOP OF CURB                                                                 |                      |                                                             |                                     |
| CONC             | CONDUIT<br>CONCRETE                                                   | G                              | GAS                                                                  | PC                                | POINT OF CURVATURE                                        | TC<br>TCP      | TRASH CAN<br>TERRA COTTA PIPE                                               |                      |                                                             |                                     |
| COND             | CONDUIT                                                               | GALV                           | GALVANIZED                                                           | PCC<br>PCC                        | POINT OF COMPOUND CURVATURE                               | TCP            | TRAFFIC CONTROL PLAN                                                        |                      |                                                             |                                     |
| CONDS            | CONDUITS<br>CONNECTED                                                 | GC<br>GC&CG                    | GRANITE CURB<br>GRANITE CURB AND CONCRETE GUTTER                     | PCC<br>PCCP                       | PORTLAND CEMENT CONCRETE<br>PORTLAND CEMENT CONCRETE PIPE | TEL<br>TEMP    | TELEPHONE<br>TEMPERATURE                                                    |                      |                                                             |                                     |
| CONN             | CONNECTION                                                            | GC&G                           | GRANITE CURB AND GUTTER                                              | PCCP                              | PRESTRESSED CONCRETE CYLINDER PIPE                        | TEMP           | TEMPORARY                                                                   |                      |                                                             |                                     |
| CONST            | CONSTRUCTION<br>CONTACT                                               | GIS<br>GL                      | GEOGRAPHIC INFORMATION SYSTEM<br>GROUND LAMP                         | PCT<br>PDE                        | PERCENT<br>PROJECT DESIGN ENGINEER                        | TER<br>THK     | TERRACE<br>THICKNESS                                                        |                      |                                                             |                                     |
| CONTIN           | CONTINUOUS                                                            | GPS                            | GLOBAL POSITIONING SYSTEM                                            | PE                                | PLAIN END                                                 | TIC            | TECHNICAL INFORMATION CENTER                                                |                      |                                                             |                                     |
| CORP             | CORPORATION                                                           | GR<br>GRD                      | GRADE<br>GROUND                                                      | PGL<br>PI                         | PROFILE GRADE LINE<br>POINT OF INTERSECTION               | TL<br>TO       | TRAFFIC LIGHT<br>TOP OF                                                     |                      |                                                             |                                     |
|                  |                                                                       | GV                             | GAS VALVE                                                            | PKY                               | PARKWAY                                                   | TOC            | TOP OF TONCRETE TELEPHONE PEDESTAL                                          |                      |                                                             |                                     |
|                  |                                                                       | GV                             | GATE VALVE                                                           | PL<br>PL                          | PLACE<br>PROPERTY LINE                                    | TP<br>TRV#     | TELEPHONE PEDESTAL<br>TRAVERSE NUMBER                                       |                      |                                                             |                                     |
|                  |                                                                       | H                              | HYDRANT                                                              | PL-G                              | PLASTIC PIPE - NATURAL GAS                                | TWZT           | TRAFFIC WORK ZONE TECHNICIAN                                                |                      |                                                             |                                     |
|                  |                                                                       | HB<br>HH                       | HORIZONTAL BEND<br>HAND HOLE                                         | PM<br>PM                          | PARKING METER<br>PROJECT MANAGER                          | TYP            | TYPICAL                                                                     |                      |                                                             |                                     |
|                  |                                                                       | HL                             | HILL                                                                 | PMK                               | PARKING METER KIOSK                                       | U              | UNKNOWN                                                                     |                      |                                                             |                                     |
|                  |                                                                       | HORZ<br>HP                     | HORIZONTAL<br>HIGH POINT                                             | POC<br>POLY                       | POINT ON CURVE<br>POLYMER                                 | UFA<br>UGE     | URBAN FORESTRY ADMINISTRATION<br>UNDERGROUND ELECTRIC                       |                      |                                                             |                                     |
|                  |                                                                       | HPG<br>HTS                     | HIGH PRESSURE GAS<br>HEIGHTS                                         | POT<br>PPE                        | POINT ON TANGENT<br>PERSONAL PROTECTION EQUIPMENT         | UMH            | UNKNOWN MAINTENANCE HOLE                                                    |                      |                                                             |                                     |
|                  | 18                                                                    | піз                            | neorito                                                              | FFE                               | LASSING FRO LECTION EQUIPMENT                             |                |                                                                             |                      |                                                             | PRE-FINAL SUBMITTAL                 |
|                  | DISTRICT O                                                            | F COLUMBIA                     |                                                                      |                                   |                                                           |                | REVISION BLOCK JOE                                                          | B NAME: SDW          | MR 16B                                                      | WATER MAIN REPLACEMENT              |
|                  |                                                                       | ER AUTHORITY                   |                                                                      |                                   | NO.                                                       |                | DESCRIPTION DATE                                                            | JIANINE. SDW         | VII ( 10B                                                   |                                     |
|                  |                                                                       | F ENGINEERING                  |                                                                      |                                   |                                                           |                | IND                                                                         | EX NO. WLR-          | HX02 JOB NO. HX02                                           | ABBREVIATIONS & ACRONYMS            |
| NOT FOR          | & TECHNICA                                                            | L SERVICES                     |                                                                      |                                   |                                                           |                |                                                                             |                      |                                                             | CIVIL                               |
| ONSTRUCTIO       | ON I                                                                  | WER DESIGN                     |                                                                      |                                   |                                                           |                | COI                                                                         | NSTRUCTION           | CONTRACT NO. M 180010                                       | LOCATION: 2ND & PARKER              |
| Feb-22           |                                                                       | et control your and the second |                                                                      |                                   |                                                           |                |                                                                             |                      | WINDION ST                                                  | GENERAL SHEET                       |
| (Co.) (Will Co.) | Water IS life 5000 OVERLOO                                            | OK AVENUE, SW<br>ON D.C. 20032 |                                                                      |                                   |                                                           |                | DES                                                                         | SIGN                 | DCEANO - I-180010 _                                         | GENERAL SHEET  CALE: N/A DRAWN: KDT |
|                  |                                                                       | 5.0. 20002                     |                                                                      |                                   |                                                           |                |                                                                             | FILE: HX02_16B_GS.DW |                                                             |                                     |
|                  |                                                                       |                                |                                                                      |                                   |                                                           | 10 INCHES      | CADD                                                                        | FILE: HXUZ_16B_GS.DW | G D                                                         | ATE: 24 February 2022 CHECKED: YK   |