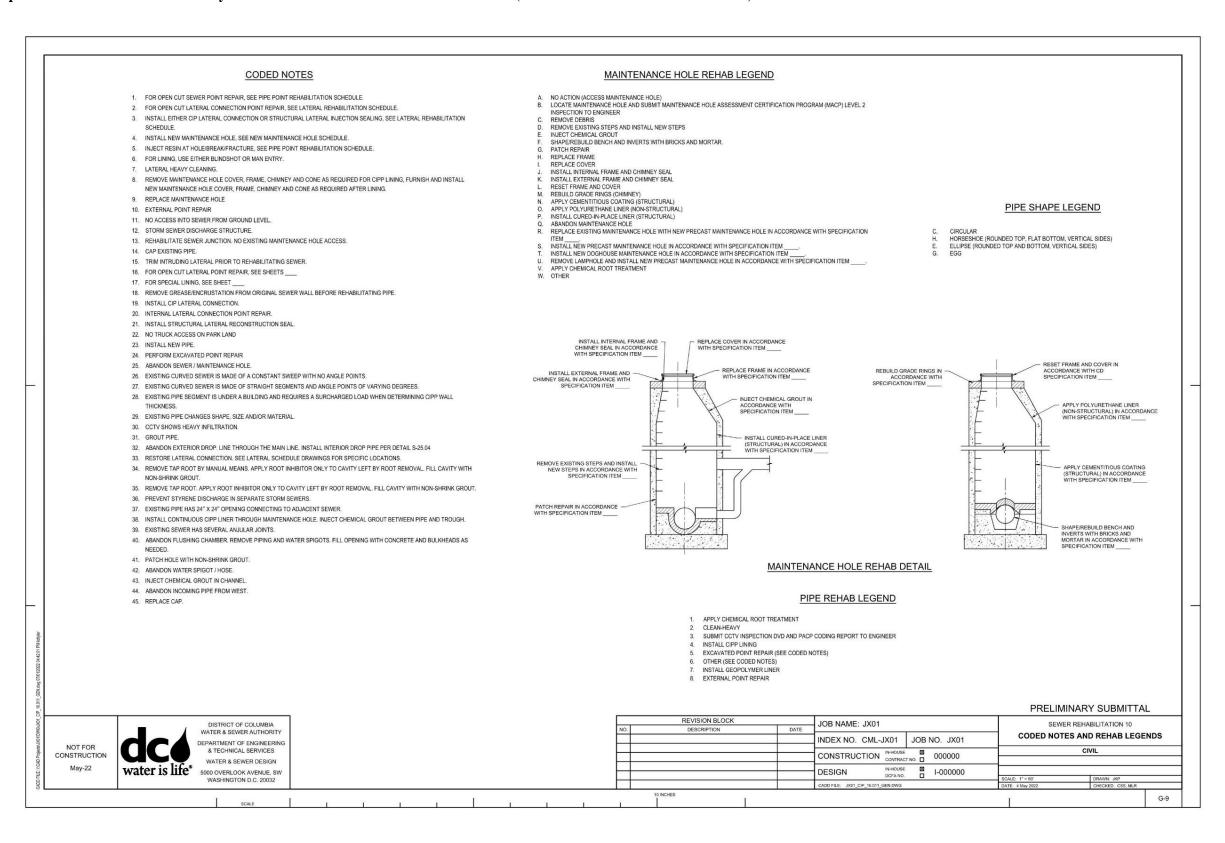

|             |        |                                    |           |





| SHEET |          |        | WER LATERAL RE                 | HABILIATION SCI | HEDULE |                   |                              |   |                          |                                                                |
|-------|----------|--------|--------------------------------|-----------------|--------|-------------------|------------------------------|---|--------------------------|----------------------------------------------------------------|
|       | START MH | END MH | DISTANCE FROM<br>START MH (ft) | DEFECT CODE     |        | LATERAL SIZE (in) | REHAB METHOD<br>(CODED NOTE) |   |                          |                                                                |
|       |          |        |                                |                 |