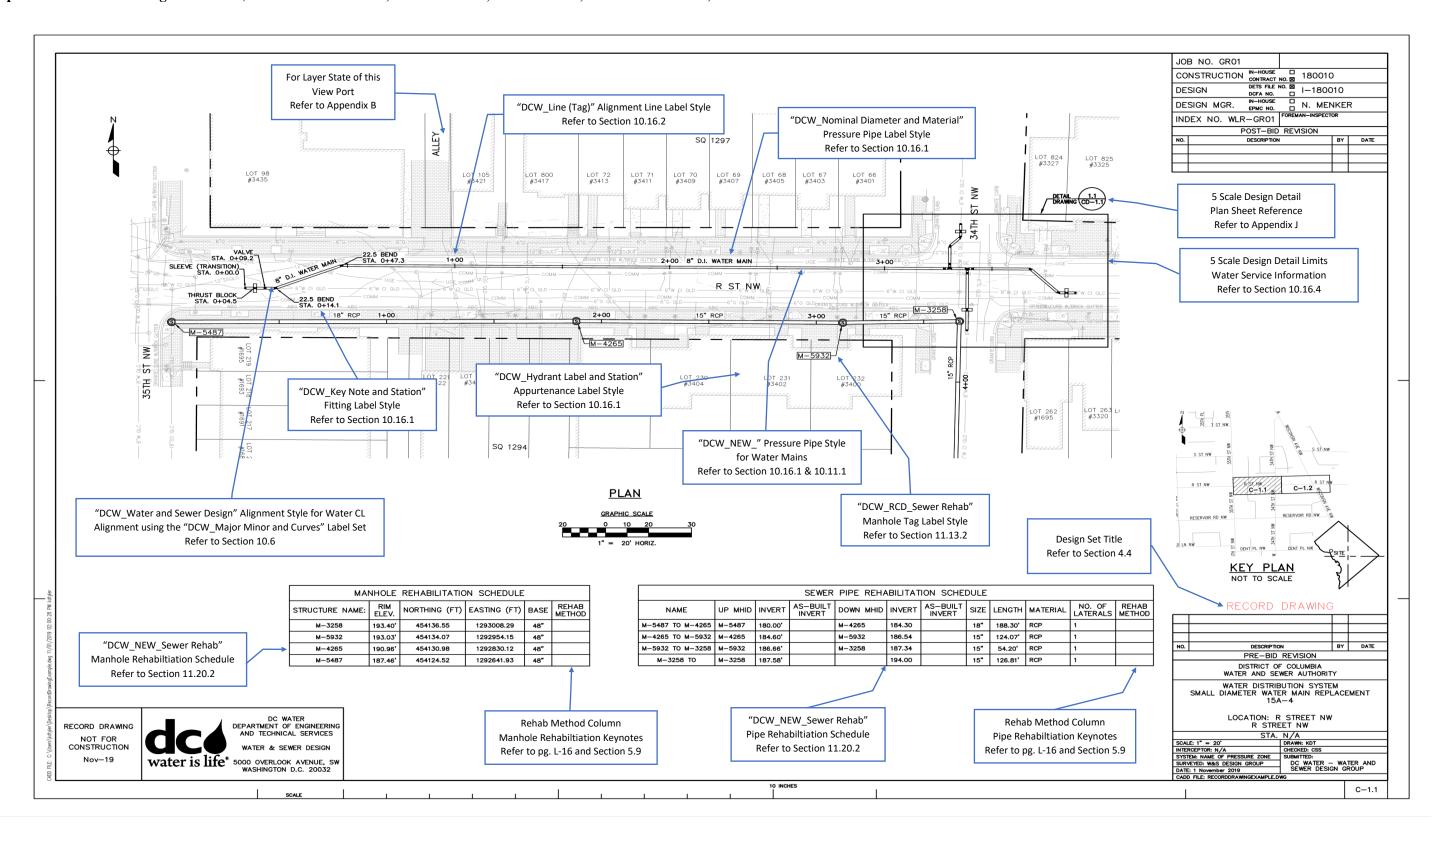

| Example - ES - Erosion and Sediment Control Sheet (Refer to Section 14)                                             | 33 |
|---------------------------------------------------------------------------------------------------------------------|----|
| Example - TCPA – Traffic Control Plan Sheet (Refer to Section 15)                                                   | 34 |
| Example - R – Reocrd Drawing Plan Sheet (Refer to Section 10.9.2, Section 10.11.1, Section 11.9.2, Section 11.11.2) |    |
| Example – CD – 5 Scale Civil Water Drawing Detail Sheet (Refer to Section 11.9.3)                                   | 36 |
| Example $-$ RD $-$ 5 Scale Record Drawing Detail Sheet (Refer to Section 10.9.3 & Section 10.11.1)                  | 37 |
| Example - SPR – 20 Scale Sewer Point Repair Sheet (Refer to Section 11.9.3)                                         | 38 |
| example - CT - Fire Hydrant Tag and Valve Tag Sheet (Refer to Sections 10.17.3 & 10.17.4)                           | 39 |
| Example - CT - Water Service Table Sheet (Refer to Section 10.20.3)                                                 | 40 |
| Example – RD – Record Drawing Profile Sheet (Refer to Section 10.9.4)                                               | 41 |
| Example - WPR – Water Profile Sheet(s) (Refer to Section 10.9.4 & Section 10.13)                                    | 42 |